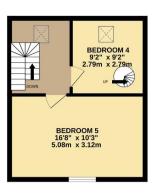

The interior of this beautifully presented property comprises a spacious through lounge/dining room and modern fitted kitchen on the ground floor. The first floor consists of 3 bedrooms and the family bathroom. The exterior boasts an enclosed rear garden with patio, perfect for enjoying the summer months.

TOTAL FLOOR AREA: 1526 sq.ft. (141.7 sq.m.) approx.

Whilst every attempts has been made to ensure the accuracy of the floorpin contained here, measurements of doors, windows, rooms and any other tens are approximate and no responsibility is taken for any error, prospective purchaser. The services, systems and applicances shown have not been tested and no guarantee as to their operability or efficiency can be given.