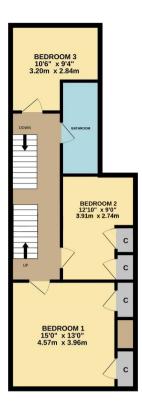

The interior of this beautifully presented property comprises a spacious through lounge/dining room and modern fitted kitchen on the ground floor. The first floor consists of 3 bedrooms and the family bathroom. The exterior boasts an enclosed rear garden with patio, perfect for enjoying the summer months.

TOTAL FLOOR AREA: 1526 sq.ft. (141.7 sq.m.) approx.

Whilst every attempts has been made to ensure the accuracy of the floorpin contained here, measurements of doors, windows, rooms and any other tens are approximate and no responsibility is taken for any error, prospective purchaser. The services, systems and applicances shown have not been tested and no guarantee as to their operability or efficiency can be given.