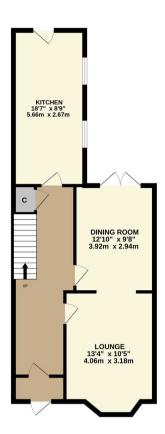

The interior of this beautifully presented property comprises a spacious through lounge/dining room and modern fitted kitchen on the ground floor. The first floor consists of 3 bedrooms and the family bathroom. The exterior boasts an enclosed rear garden with patio, perfect for enjoying the summer months.

TOTAL FLOOR AREA: 1526 sq.ft. (141.7 sq.m.) approx.

Whilst every attempts has been made to ensure the accuracy of the floorpin contained here, measurements of doors, windows, rooms and any other tens are approximate and no responsibility is taken for any error, prospective purchaser. The services, systems and applicances shown have not been tested and no guarantee as to their operability or efficiency can be given.