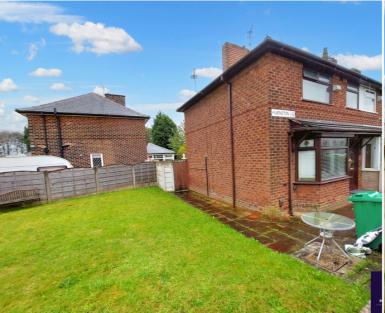

#### Exterior

Front: Paved area leading to a very large side lawned garden area.

Rear: Triangle shaped rear garden. Paved patio with central lawn.