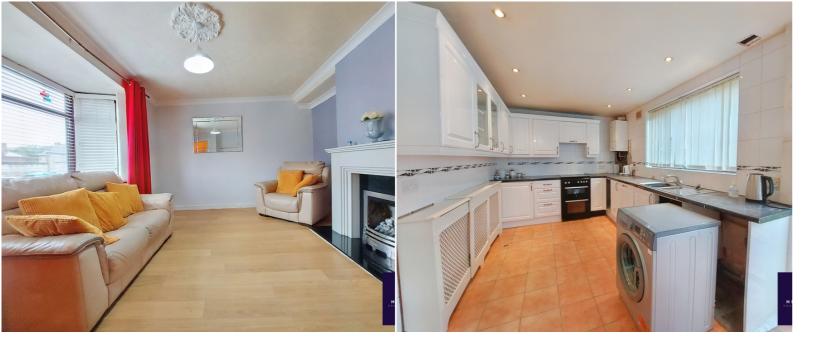

# Lounge

 $4.57 \,\mathrm{m} \times 4.07 \,\mathrm{m}$  (15' 0" x 13' 4") Into picture bay window to front, central feature fire place with white marble surround and black marble back panel and hearth, brushed chrome inset coal effect gas fire, oak effect laminate flooring. Double radiator.

# Kitchen / Diner

4.56m x 3.37m (15' 0" x 11' 1") Modern white high gloss units with black marble style worktops, one and a half bowl stainless steel sink with chrome mixer tap, free standing gas cooker, plumbed space for washing machine, mostly tiled walls, tiled floor, access to under stair storage and ground floor WC room. Views to rear garden. Door to rear garden. 2 x Double radiator.