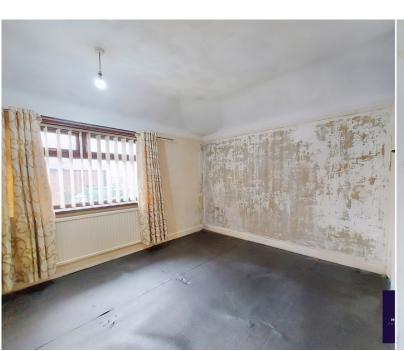

# **Upper Floor**

## Bedroom 1

 $3.15m \times 3.04m (10' 4" \times 10' 0")$  Views to front, built in storage. Single radiator.

#### Bedroom 2

 $3.52 \, m \times 2.72 \, m$  (11' 7"  $\times$  8' 11") Views to rear garden. Single radiator.

## Bedroom 3

 $2.35 \, \text{m} \times 2.43 \, \text{m}$  (7' 9"  $\times$  8' 0") L shaped room into recess. Built in storage. SIngle radiator.