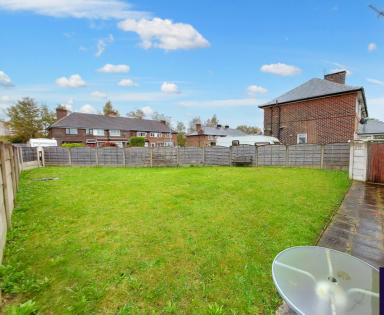

#### Exterior

Front: Paved area leading to a very large side lawned garden area.

Rear: Triangle shaped rear garden. Paved patio with central lawn.