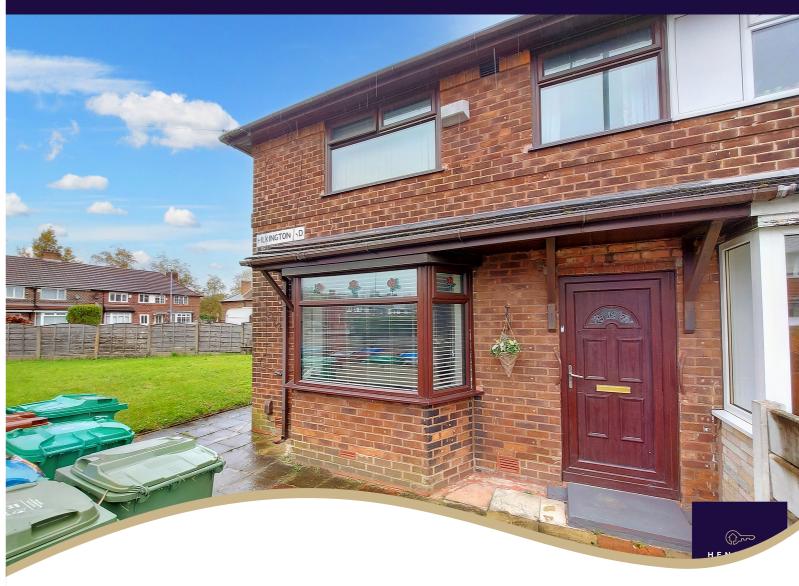

# 12 Pilkington Road, Manchester M9 7BX

- 3 BED END QUASI SEMI
- LARGE PLOT TO SIDE
- REAR GARDEN

- DOWNSTAIRS WC
- UPVC DOUBLE GLAZED
- GAS CENTRAL HEATING

£175,000

# PROPERTY DESCRIPTION

Henstock Property Services are pleased to market this 3 bedroomed end quasi semi detached family home. The living accommodation briefly comprises; entrance hallway, lounge, ground floor WC, fitted kitchen/diner, 3 upper floor bedrooms and a shower room. The property also has the benefit of gas central heating, double glazed windows, a large lawned side garden and a pleasant rear garden. Ideally situated in this popular spot within easy reach of schools, shops/supermarkets, leisure/fitness facilities, good public transport services and a short distance from the M60 & M62 motorway links.

#### Exterior

Front: Paved area leading to a very large side lawned garden area.

Rear: Triangle shaped rear garden. Paved patio with central lawn.