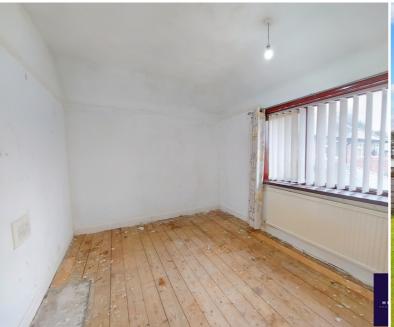

# **Upper Floor**

## Bedroom 1

 $3.15m \times 3.04m (10' 4" \times 10' 0")$  Views to front, built in storage. Single radiator.

#### Bedroom 2

 $3.52 \, m \times 2.72 \, m$  (11' 7"  $\times$  8' 11") Views to rear garden. Single radiator.

## Bedroom 3

 $2.35 \, \text{m} \times 2.43 \, \text{m}$  (7' 9"  $\times$  8' 0") L shaped room into recess. Built in storage. SIngle radiator.