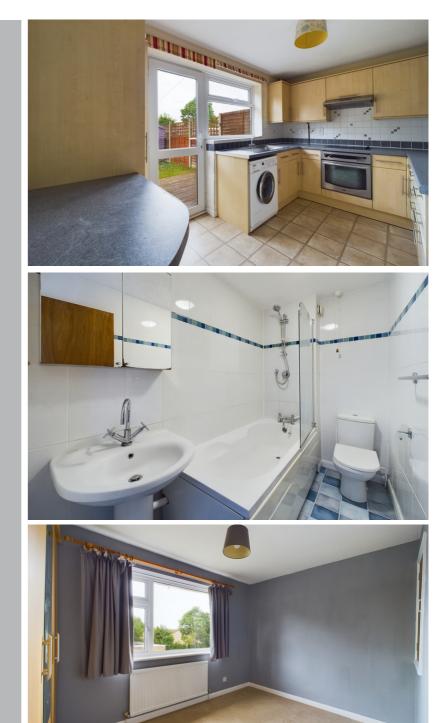

To the ground floor is a bright and airy living/dining room with stairs leading to first floor and access into the kitchen/breakfast room. To the first floor are two double bedrooms and modern fitted bathroom suite. Outside is both a front and rear garden with gated access to parking and single garage.

The property benefits from gas central heating, recently fitted carpets and double glazing throughout.

Hitchin is a charming medieval market town and has many fine Tudor and Georgian buildings, particularly around the market square. Near to the market square stands the large medieval parish church of St Mary. The town provides good shopping as well as a swimming pool, football team, two theatres, a wide variety of restaurants and pubs and highly regarded girls and boys schools. There is also a mainline railway station providing direct access to Kings Cross and Cambridge.