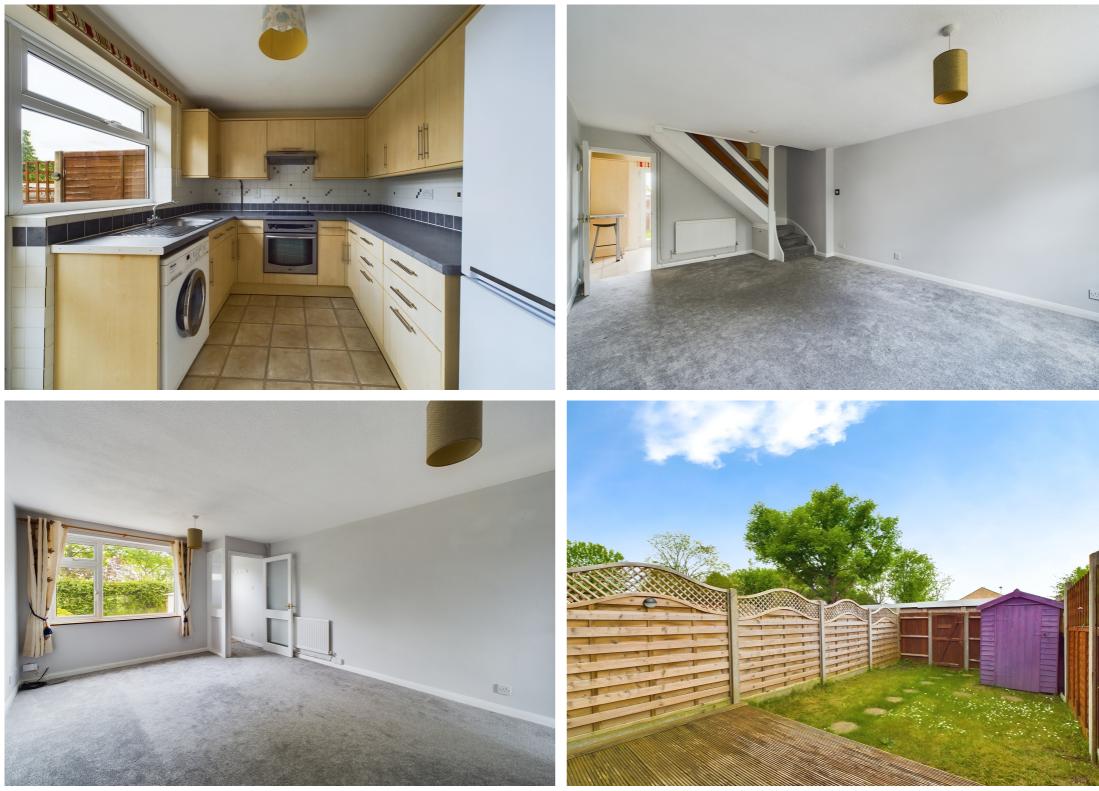

To the ground floor is a bright and airy living/dining room with stairs leading to first floor and access into the kitchen/breakfast room. To the first floor are two double bedrooms and modern fitted bathroom suite. Outside is both a front and rear garden with gated access to parking and single garage.

The property benefits from gas central heating, recently fitted carpets and double glazing throughout.

Hitchin is a charming medieval market town and has many fine Tudor and Georgian buildings, particularly around the market square. Near to the market square stands the large medieval parish church of St Mary. The town provides good shopping as well as a swimming pool, football team, two theatres, a wide variety of restaurants and pubs and highly regarded girls and boys schools. There is also a mainline railway station providing direct access to Kings Cross and Cambridge.