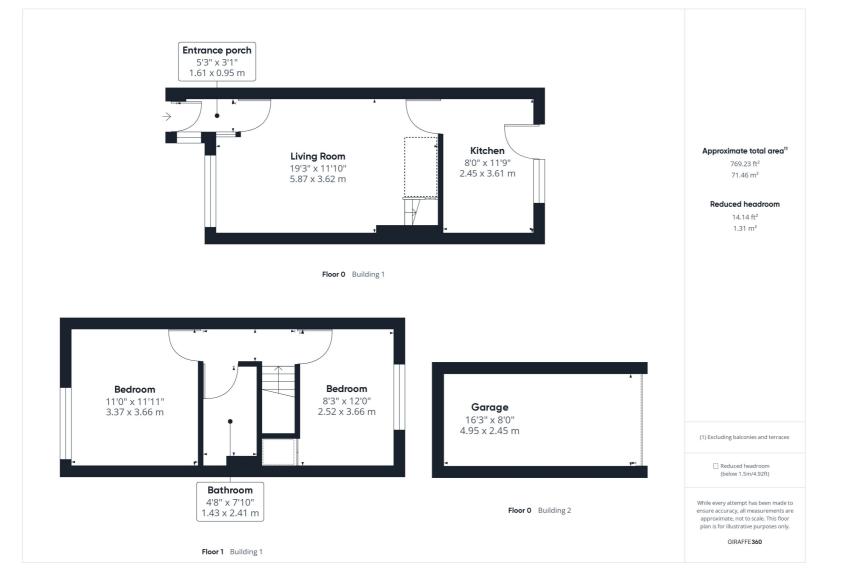

To the ground floor is a bright and airy living/dining room with stairs leading to first floor and access into the kitchen/breakfast room. To the first floor are two double bedrooms and modern fitted bathroom suite. Outside is both a front and rear garden with gated access to parking and single garage.