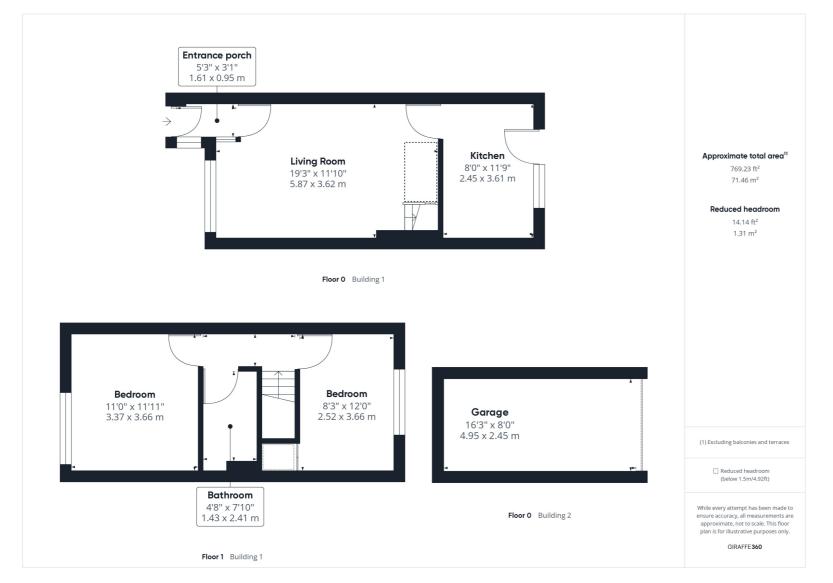

Situated within a quiet cul de sac location with views over the junior school playing field, this two bedroom terrace house is offered to the market with no onward chain and benefits from garage and parking to the rear.

To the ground floor is a bright and airy living/dining room with stairs leading to first floor and access into the kitchen/breakfast room. To the first floor are two double bedrooms and modern fitted bathroom suite. Outside is both a front and rear garden with gated access to parking and single garage.

The property benefits from gas central heating, recently fitted carpets and double glazing throughout.

Hitchin is a charming medieval market town and has many fine Tudor and Georgian buildings, particularly around the market square. Near to the market square stands the large medieval parish church of St Mary. The town provides good shopping as well as a swimming pool, football team, two theatres, a wide variety of restaurants and pubs and highly regarded girls and boys schools. There is also a mainline railway station providing direct access to Kings Cross and Cambridge.