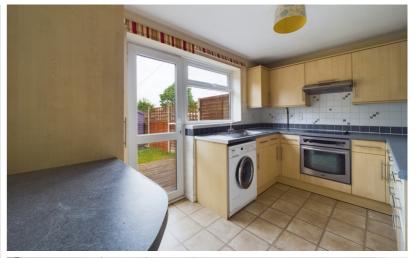

To the ground floor is a bright and airy living/dining room with stairs leading to first floor and access into the kitchen/breakfast room. To the first floor are two double bedrooms and modern fitted bathroom suite. Outside is both a front and rear garden with gated access to parking and single garage.