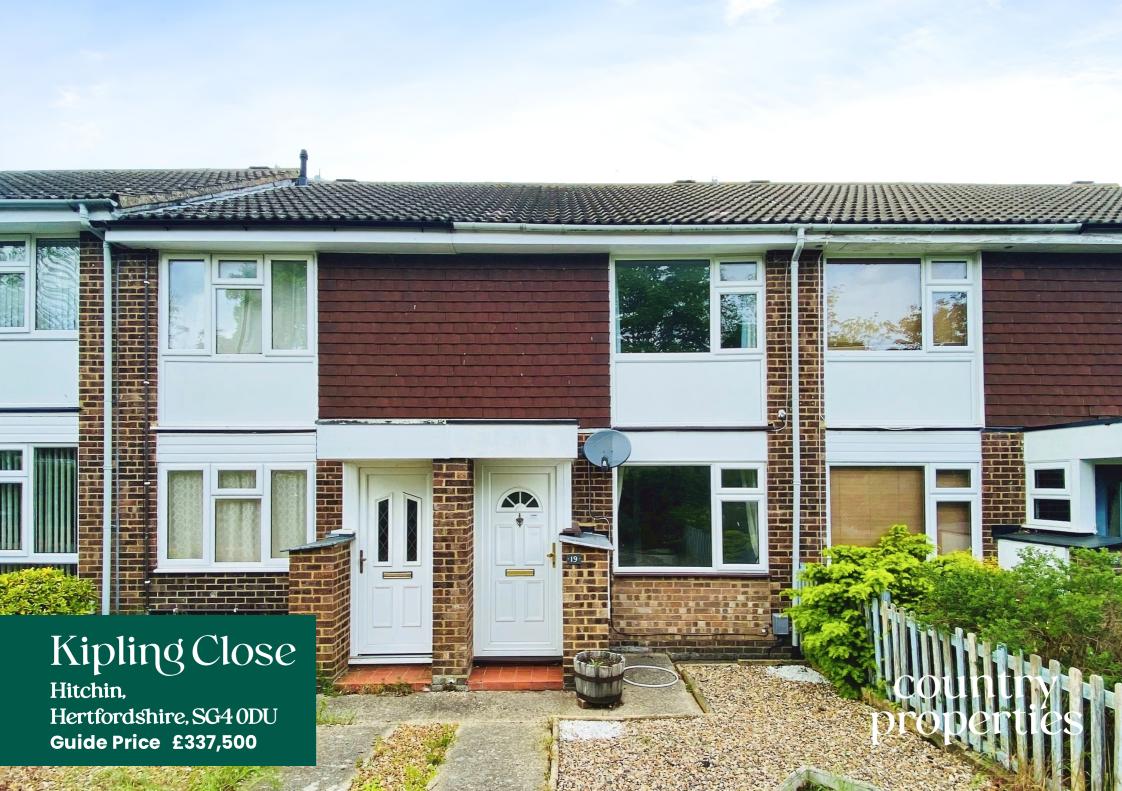

Situated within a quiet cul de sac location with views over the junior school playing field, this two bedroom terrace house is offered to the market with no onward chain and benefits from garage and parking to the rear.

To the ground floor is a bright and airy living/dining room with stairs leading to first floor and access into the kitchen/breakfast room. To the first floor are two double bedrooms and modern fitted bathroom suite. Outside is both a front and rear garden with gated access to parking and single garage.

- No onward chain
- Two double bedooms
- Garage and parking
- Front & rear gardens
- Ideal for first time buyer or Buy To Let Investor
- 1.0 mile, 23 mins walk to Hitchin train station (as per Google Maps)
- 1.4 miles, 33 mins walk to Hitchin town centre (as per Google Maps)