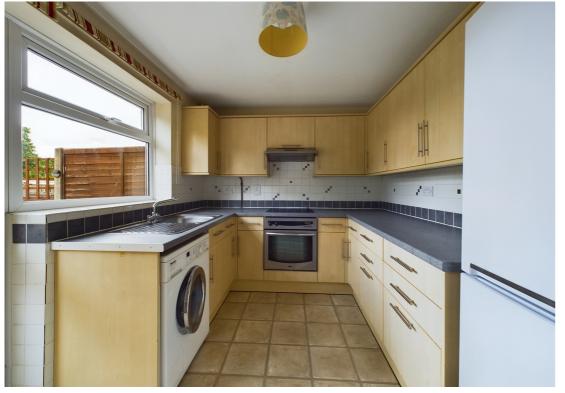

To the ground floor is a bright and airy living/dining room with stairs leading to first floor and access into the kitchen/breakfast room. To the first floor are two double bedrooms and modern fitted bathroom suite. Outside is both a front and rear garden with gated access to parking and single garage.

The property benefits from gas central heating, recently fitted carpets and double glazing throughout.

Hitchin is a charming medieval market town and has many fine Tudor and Georgian buildings, particularly around the market square. Near to the market square stands the large medieval parish church of St Mary. The town provides good shopping as well as a swimming pool, football team, two theatres, a wide variety of restaurants and pubs and highly regarded girls and boys schools. There is also a mainline railway station providing direct access to Kings Cross and Cambridge.