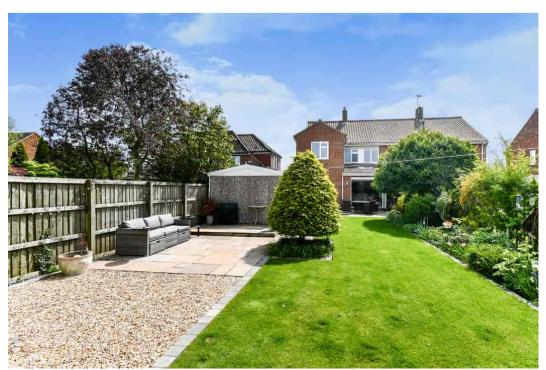

To the rear, the property benefits from an enclosed garden complete with mature boarders, gravel, patio and lawned areas perfect for soaking up the sun and to the front is a gravelled driveway for ample off street parking. Ready to move straight in and enjoy, this property is likely to be of high interest levels and so early viewing is recommended to avoid disappointment.