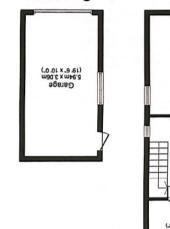

Floor area 18.4 aq.m. (198 xorqqs (.f., ps Garage

Floor area 71.6 sq.m. (771 sq.ft.) approx **Ground Floor** 

relping York move for over a decade