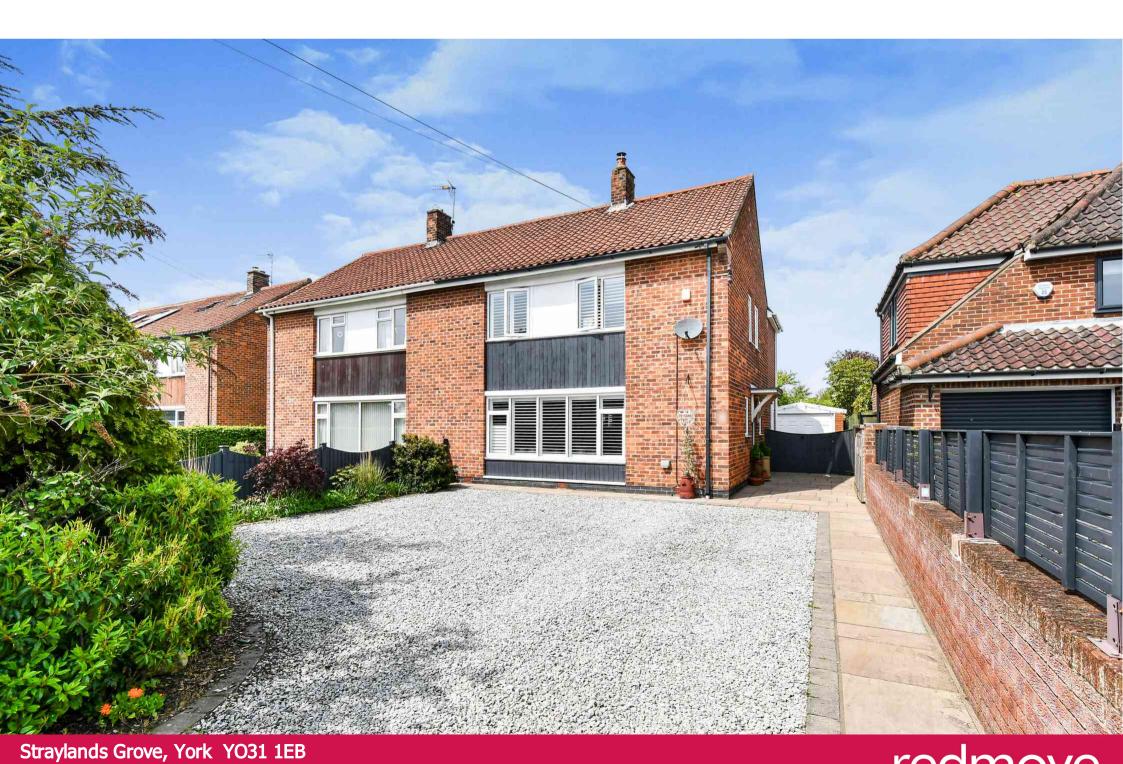

## Straylands Grove, York YO31 1EB

Situated on a generous plot with views to the rear overlooking The Stray is this well maintained and extended semi detached home situated just off Stockton Lane. This wonderful home briefly comprises; entrance hallway, bright lounge and a large living / dining / kitchen with bi fold doors to the rear. To the first floor are four good sized bedrooms, a shower room and a modern house bathroom.

To the rear, the property benefits from an enclosed garden complete with mature boarders, gravel, patio and lawned areas perfect for soaking up the sun and to the front is a gravelled driveway for ample off street parking. Ready to move straight in and enjoy, this property is likely to be of high interest levels and so early viewing is recommended to avoid disappointment.

- Extended Semi Detached House
- Views over The Stray
- Well Maintained Gardens
- Large Driveway
- Lounge
- Large Living / Dining / Kitchen
- Four Bedrooms
- Modern Bathroom

Travelling on Stockton Lane from Heworth roundabout. Take the left hand turning onto Woodlands Grove where the property is situated on the left hand side can be identified by our for sale board.