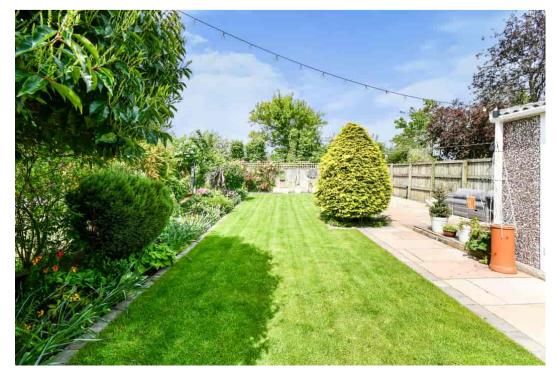

To the rear, the property benefits from an enclosed garden complete with mature boarders, gravel, patio and lawned areas perfect for soaking up the sun and to the front is a gravelled driveway for ample off street parking. Ready to move straight in and enjoy, this property is likely to be of high interest levels and so early viewing is recommended to avoid disappointment.