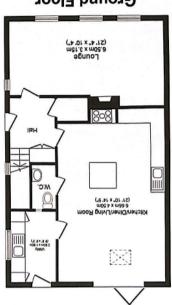

Floor area 18.4 aq.m. (198 xorqqs (.f., ps Garage

Floor area 71.6 sq.m. (771 sq.ft.) approx **Ground Floor** 

relping York move for over a decade

## Straylands Grove, York YO31 1EB

Situated on a generous plot with views to the rear overlooking The Stray is this well maintained and extended semi detached home situated just off Stockton Lane. This wonderful home briefly comprises; entrance hallway, bright lounge and a large living / dining / kitchen with bi fold doors to the rear. To the first floor are four good sized bedrooms, a shower room and a modern house bathroom.