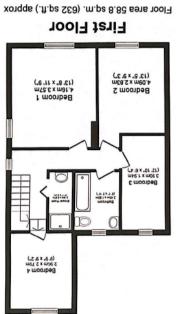

## Straylands Grove, York YO31 1EB

Situated on a generous plot with views to the rear overlooking The Stray is this well maintained and extended semi detached home situated just off Stockton Lane. This wonderful home briefly comprises; entrance hallway, bright lounge and a large living / dining / kitchen with bi fold doors to the rear. To the first floor are four good sized bedrooms, a shower room and a modern house bathroom.