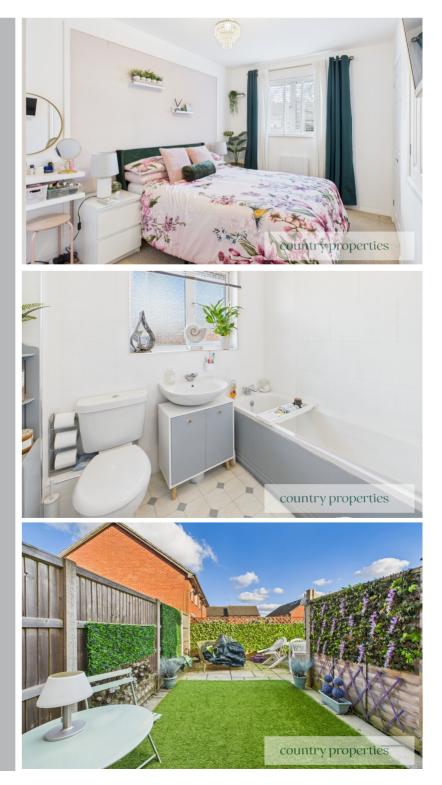

### Bedroom

2 built in wardrobes. Loft access. Built in cupboard over the stairs. Radiator. Double glazed UPVC window overlooking the front. Bathroom

Three piece bathroom suite comprising of low level WC with dual flush, circular sink basin with chrome mixer tap and low level paneled bath with Aqualisa thermostatically controlled riser shower. Large double glazed obscure glass UPVC window overlooking the rear. Heated mounted towel rail. Tile effect vinyl flooring. Extractor fan.

### Front Garden

Small pebbled area with step down leading to UPVC front door. Allocation for one car parking space.

Rear Garden

L shape garden which is mainly patio with small square grass area. Steps leading down to rear access. Easterly facing with countryside views