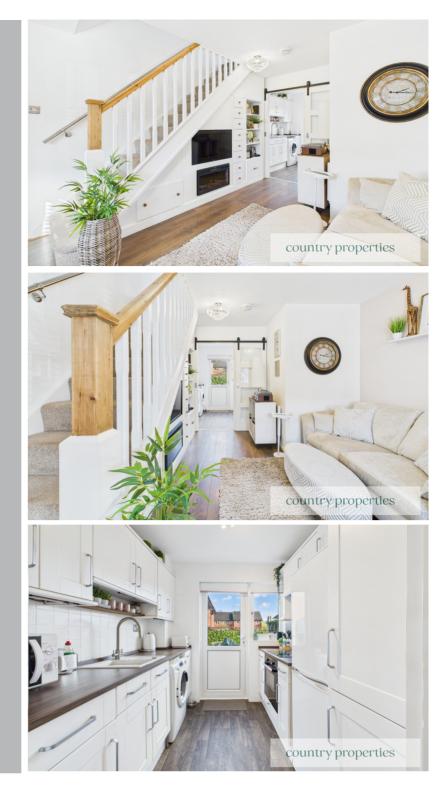

### Living Room

External door leading directly into the living room with laminated flooring. Double glazed UPVC windows overlooking the front. Bespoke under the stairs storage with hidden storage behind.. Sliding glass panel doors leading to kitchen. Carpeted stairs leading to 1st floor, TV and telephone ports and radiator. Kitchen

A good selection of wall and floor storage cupboards with white fronted cupboards with dark wood worktop. Space for freestanding fridge freezer and under the counter washing machine. Sink basin with chrome mixer tap. Integrated four burner electric hob and integrated oven underneath. Double glazed UPVC window overlooking the garden with UPVC door leading to garden.