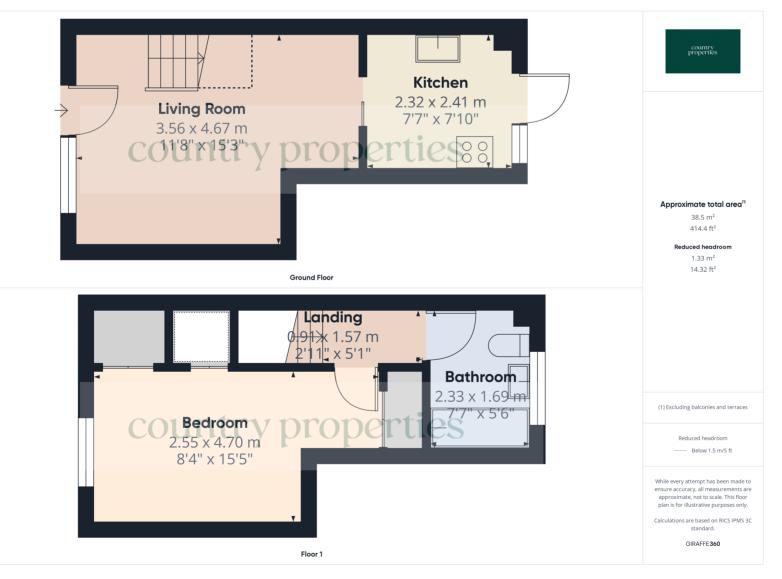

## Ground Floor

### Living Room

External door leading directly into the living room with laminated flooring. Double glazed UPVC windows overlooking the front. Bespoke under the stairs storage with hidden storage behind.. Sliding glass panel doors leading to kitchen. Carpeted stairs leading to 1st floor, TV and telephone ports and radiator. Kitchen

A good selection of wall and floor storage cupboards with white fronted cupboards with dark wood worktop. Space for freestanding fridge freezer and under the counter washing machine. Sink basin with chrome mixer tap. Integrated four burner electric hob and integrated oven underneath. Double glazed UPVC window overlooking the garden with UPVC door leading to garden.

### First Floor

### Bedroom

2 built in wardrobes. Loft access. Built in cupboard over the stairs. Radiator. Double glazed UPVC window overlooking the front. Bathroom

Three piece bathroom suite comprising of low level WC with dual flush, circular sink basin with chrome mixer tap and low level paneled bath with Aqualisa thermostatically controlled riser shower. Large double glazed obscure glass UPVC window overlooking the rear. Heated mounted towel rail. Tile effect vinyl flooring. Extractor fan.