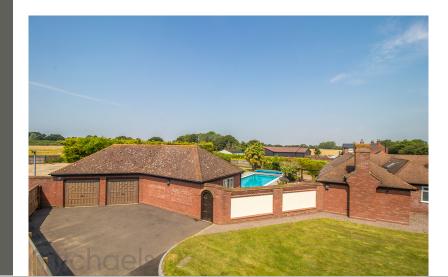

## £875,000

- Stunning Five Bedroom Detached
  Bungalow
- Peaceful Semi Rural Yet Highly Accessible Position
- Circa 2,500 Square Ft of Accommodation
- Heated Swimming Pool
- o.6 Acre Plot
- Double Garage
- 🖕 No Chain
- Viewing Essential To Appreciate All On Offer

## Apex Lodge, Great Tey Road, Little Tey, Colchester, Essex. CO6 1HZ.

A Spacious and Versatile Five-Bedroom Bungalow in Little Tey, Colchester Nestled within beautifully landscaped wrap-around grounds approaching 0.6 acres, this exceptional four/five-bedroom single-storey dwelling offers nearly 2,500 square feet of thoughtfully designed living space. Situated in the charming semi-rural village of Little Tey, this home is perfectly positioned for those seeking both tranquillity and easy access to modern amenities.