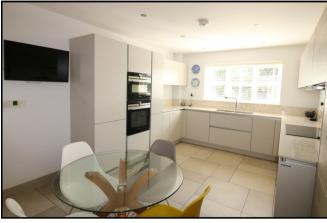

## **KITCHEN BREAKFAST ROOM** 17' x 10'10 (5.18m x 3.30m)

A fitted quality contemporary kitchen with wall and base units, two built in ovens with induction hob and extractor hood above, integrated dishwasher and fridge freezer, quartz work surface, sink unit, tiled flooring, further cupboards housing washing machine and water softener; breakfast area, window to rear elevation and side external door.