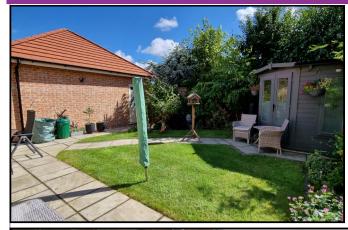

#### **OUTSIDE**

The property has a double driveway to the side which leads to an oversized double garage of 19'7 x 19'8 with up and over doors. Stainless steel sink and side external door.

The rear gardens are a superb feature of this home and provide complete privacy. It has a large paved patio, lawned gardens, a timber summer house and mature shrubs surround the garden.