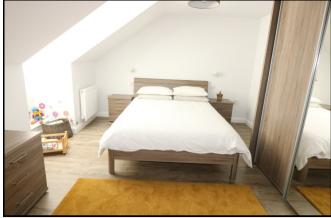

#### **BEDROOM ONE** 16' x 11 (4.88m x 3.35m)

With Dorma window to front elevation and door to

#### **BEDROOM TWO** 15'6 x 14'1 (4.72m x 4.29m)

With radiator and Dorma window to rear elevation.