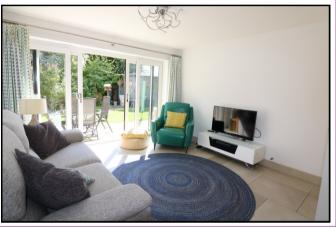

## **LOUNGE** 15'8 x 12'7 (4.78m x 3.84m)

Featuring large patio doors with windows either side opening on to the enclosed gardens, this light and airy room has a further window to the side elevation, tiled flooring and TV point.