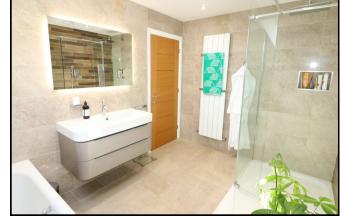

## **SHOWER ROOM** 8'10 x 6'3 ( 2.69m x 1.91m)

A luxury shower room comprising walk in double shower cubicle, vanity wash hand basin, low flush WC, tiled walls, heated towel rail, tiled flooring, contemporary heated towel rail and window to front elevation.