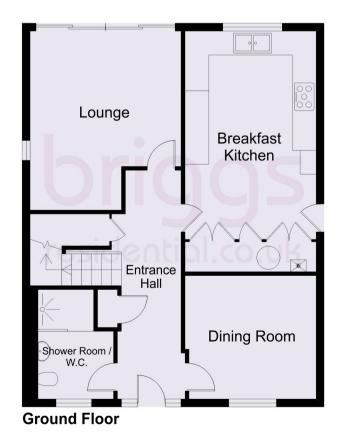

## **HALLWAY**

An impressive 19' 6 entrance hall with tiled flooring and underfloor heating below. Oak and glazed staircase leading to the first floor with built in under stairs storage cupboard beneath. Further built in storage cupboard and internal doors to all principal rooms.

## **SHOWER ROOM** 8'10 x 6'3 ( 2.69m x 1.91m)

A luxury shower room comprising walk in double shower cubicle, vanity wash hand basin, low flush WC, tiled walls, heated towel rail, tiled flooring, contemporary heated towel rail and window to front elevation.

## **LOUNGE** 15'8 x 12'7 (4.78m x 3.84m)

Featuring large patio doors with windows either side opening on to the enclosed gardens, this light and airy room has a further window to the side elevation, tiled flooring and TV point.

**DINING ROOM/BEDROOM THREE** 10'10 x 10'3 (3.30m x 3.12m) With windows to front elevation and tiled flooring.

## **KITCHEN BREAKFAST ROOM** 17' x 10'10 (5.18m x 3.30m)

A fitted quality contemporary kitchen with wall and base units, two built in ovens with induction hob and extractor hood above, integrated dishwasher and fridge freezer, quartz work surface, sink unit, tiled flooring, further cupboards housing washing machine and water softener; breakfast area, window to rear elevation and side external door.