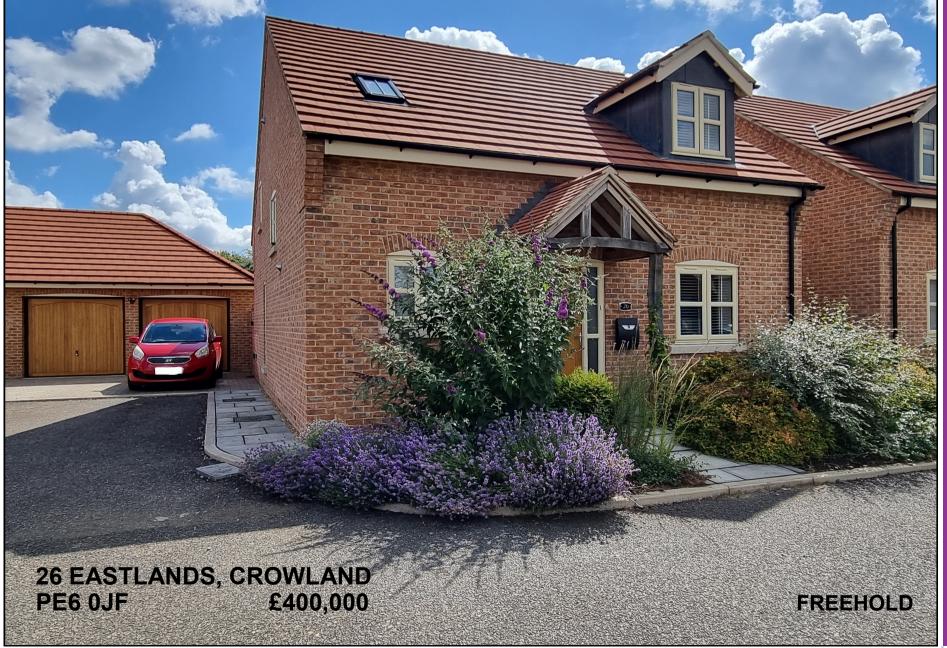

Briggs Residential 17 Market Place Market Deeping PE6 8EA

01778 349300

briggsresidential.co.uk

Situated in a small exclusive cul-de-sac, this individual detached home offers superb ground floor accommodation and has been built to an exceptionally high specification with lovely private gardens and a large double garage to the side. Entered by an impressive hallway, this home offers versatile accommodation and has two separate reception rooms, one of which could be used as a bedroom as there is also a ground floor shower room. Whilst there was a 17' kitchen/breakfast room with quality wall and base units, the first floor has a 16 ft master bedroom which has access to a further 12'7 dressing room/study, which could have it's own private access so an entrance to be a third bedroom with underfloor heating and internal quality fittings throughout including oak doors, viewing of this home is highly advised and is ideal for a couple who are looking for quality living with generous ground floor accommodation. Call our team for further details.