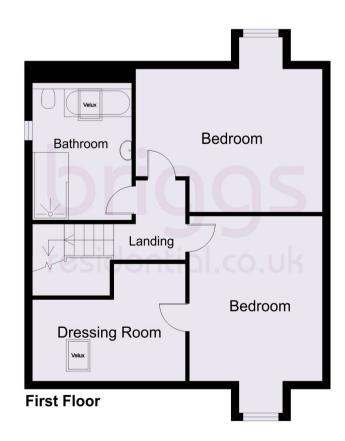

#### LANDING

With radiator, window to side elevation and access to loft via built in ladder.

#### **BEDROOM ONE** 16' x 11 (4.88m x 3.35m)

With Dorma window to front elevation and door to

# DRESSING ROOM/STUDY/BEDROOM THREE 12'7 x 9'8 (3.84m x 2.95m)

With radiator, dressing area and skylight window to front elevation; (this room could easily be accessed from the landing to create a third bedroom).

#### **BEDROOM TWO** 15'6 x 14'1 (4.72m x 4.29m)

With radiator and Dorma window to rear elevation.

## **LUXURY BATHROOM** 11'4 x 8 (3.45m x 2.44m)

With a rare "wow" factor, this bathroom comprises a panelled bath, vanity wash hand basin, low flush WC, large walk in shower, wall tiling, tiled flooring, heated towel rail, skylight window to rear elevation and window to side elevation.