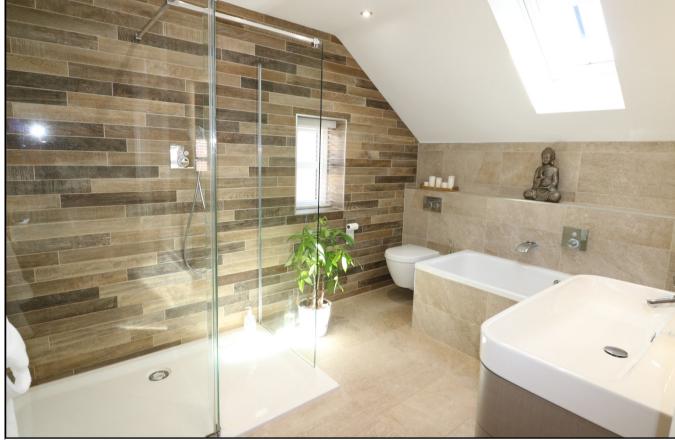

## **LUXURY BATHROOM** 11'4 x 8 (3.45m x 2.44m)

With a rare "wow" factor, this bathroom comprises a panelled bath, vanity wash hand basin, low flush WC, large walk in shower, wall tiling, tiled flooring, heated towel rail, skylight window to rear elevation and window to side elevation.