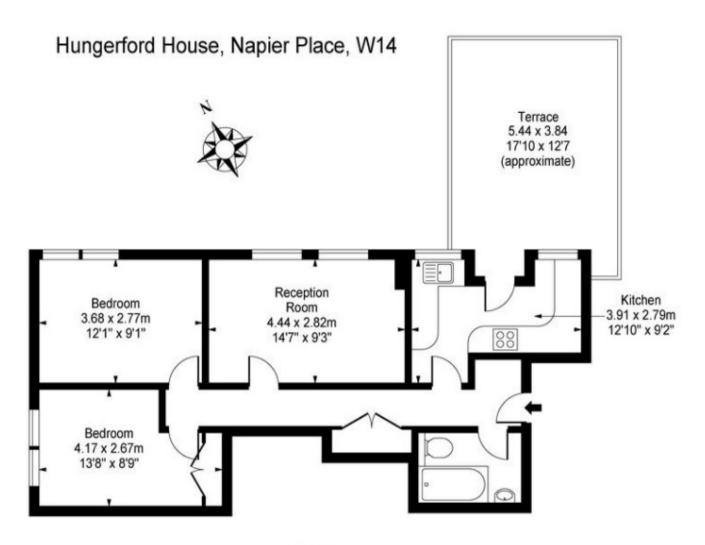

AILABLE IMMEDIATELY

## £600 per week

#### SALES, LETTINGS & PROPERTY MANAGEMENT

Tel: 020 7563 7272 36 Ivor, Regents Park, London, NW1 6EA Email: info@kubie-gold.co.uk Website: www.kubie-gold.co.uk

Kubie Gold Associates is the trading name of Kubie Gold Associates Ltd Company Registration No. 7271501 registered in England and Wales



naea | propertymark

### Hungerford House 22 Napier Place, W14

Large two bedroom apartment in well managed private block, reception, two double bedroom with ample storage, separate fully fitted kitchen with all appliances D/W W/D, full family bathroom, large private roof terrace, property benefits from wood floors throughout, set on the fifth floor with lift, situated in a quiet residential street, near to all shops and transport, available immediately.



Fifth Floor

Approx Gross Internal Area 614 Sq Ft - 57.04 Sq M

#### Local Authority: Chelsea & Kensington **Tax Band:** Band F Energy Efficiency Rating revery efficient - lower running cold revery efficient - lower r