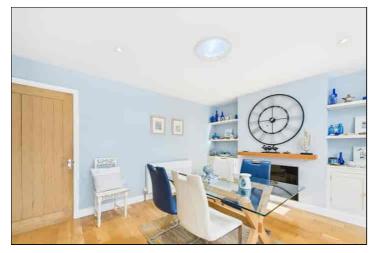

# Lounge/Dining Room

7.82m x 4.25m (25' 8" x 13' 11") The lounge/dining room benefits from a double glazed skylight, double glazed French doors to rear garden, light tunnel, storage cupboards, TV point, downlights and wooden flooring.