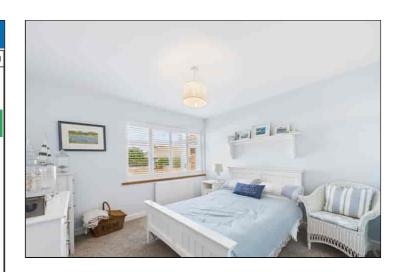

# **Principal Bedroom**

 $4.20 \text{m} \times 3.20 \text{m}$  (13' 9" x 10' 6") The principal bedroom has a double glazed bay window to the front with perfect fit shutters, fitted wardrobe, radiator and carpeted flooring.

#### **Bedroom Two**

 $3.30 \text{m} \times 3.28 \text{m} (10' \ 10'' \times 10' \ 9'')$  Bedroom two has a double glazed window to front with perfect fit shutters, radiator and carpeted flooring.

### **Bedroom Three**

 $3.22m \times 2.77m (10' 7" \times 9' 1")$  Bedroom three features a double glazed window to side with perfect fit shutters, fitted wardrobe, radiator and carpeted flooring.

32 Sandwood Road, Ramsgate, Kent. CT117DH.