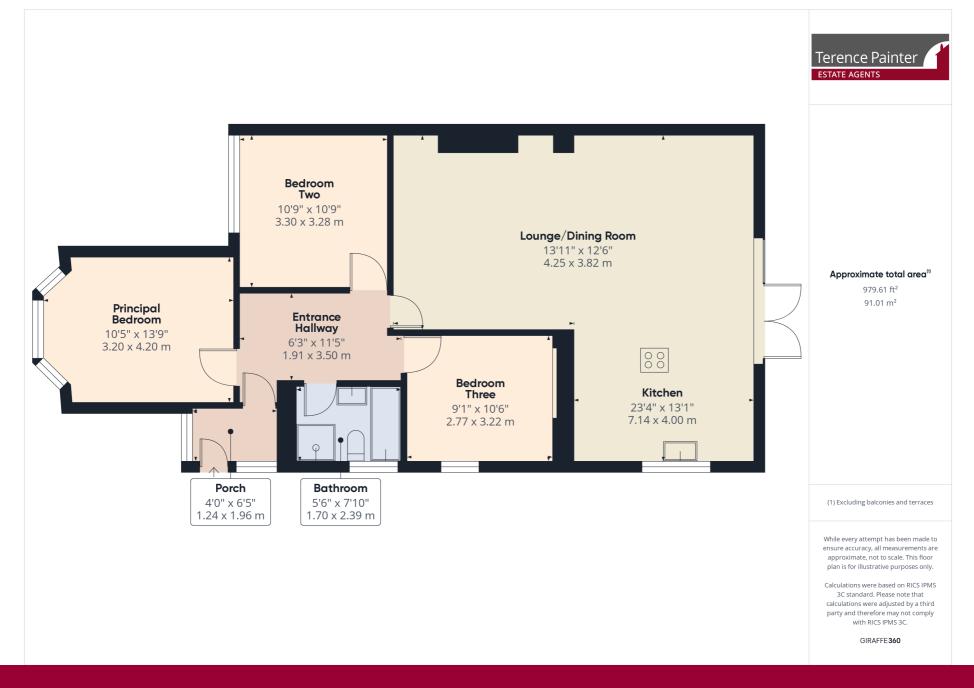

#### **Porch**

 $1.96 \text{m} \times 1.24 \text{m}$  (6' 5" x 4' 1") Entrance is gained via a UPVC glazed door into the enclosed porch which is brick built and has tiled flooring. Enter through the wooden stained glass door into the entrance hallway.

### **Entrance Hallway**

 $3.50 \text{m} \times 1.91 \text{m} (11' 6" \times 6' 3")$  The welcoming hallway features a loft hatch, light tunnel, radiator and, fitted hall cabinet and engineered Oak wood flooring.

# **Principal Bedroom**

 $4.20 \text{m} \times 3.20 \text{m}$  (13' 9" x 10' 6") The principal bedroom has a double glazed bay window to the front with perfect fit shutters, fitted wardrobe, radiator and carpeted flooring.

#### **Bedroom Two**

 $3.30 \text{m} \times 3.28 \text{m} (10' \ 10'' \times 10' \ 9'')$  Bedroom two has a double glazed window to front with perfect fit shutters, radiator and carpeted flooring.

### **Bedroom Three**

 $3.22m \times 2.77m (10' 7" \times 9' 1")$  Bedroom three features a double glazed window to side with perfect fit shutters, fitted wardrobe, radiator and carpeted flooring.

32 Sandwood Road, Ramsgate, Kent. CT117DH.

#### **Bathroom**

2.39m x 1.70m (7' 10" x 5' 7") The bathroom has a double glazed frosted window to the side, panelled bath, wash hand basin, corner cubicle shower, chrome ladder style radiator, tiled walls and flooring.

# Lounge/Dining Room

7.82m x 4.25m (25' 8" x 13' 11") The lounge/dining room benefits from a double glazed skylight, double glazed French doors to rear garden, light tunnel, storage cupboards, TV point, downlights and wooden flooring.

#### Kitchen

4.00m x 3.89m (13' 1" x 12' 9") The kitchen has a double glazed window to the side, high and low level kitchen units, space and plumbing for fridge-freezer and washing machine, dishwasher, integrated electric oven with induction hob inset to wooden countertop, breakfast bar, stainless steel sink unit inset to worktop, radiator, downlights and tiled flooring.

## Rear Garden

 $9.62m \times 8.06m (31' 7" \times 26' 5")$  The 32" South facing rear garden has a glazed canopy immediately to the rear of the property, lawned area, wooden shed and side access gate.