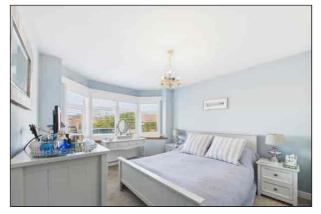

# **Principal Bedroom**

 $4.20 \text{m} \times 3.20 \text{m}$  (13' 9" x 10' 6") The principal bedroom has a double glazed bay window to the front with perfect fit shutters, fitted wardrobe, radiator and carpeted flooring.