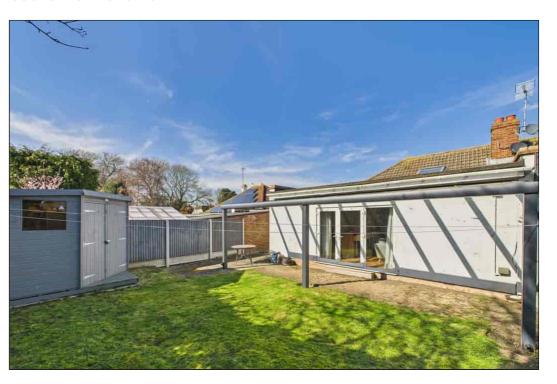

## Rear Garden

 $9.62m \times 8.06m (31' 7" \times 26' 5")$  The 32" South facing rear garden has a glazed canopy immediately to the rear of the property, lawned area, wooden shed and side access gate.