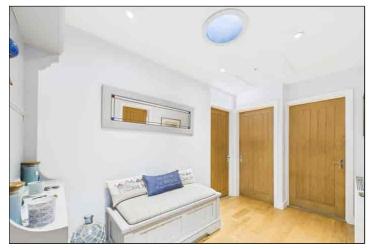

#### **Porch**

 $1.96 \text{m} \times 1.24 \text{m}$  (6' 5" x 4' 1") Entrance is gained via a UPVC glazed door into the enclosed porch which is brick built and has tiled flooring. Enter through the wooden stained glass door into the entrance hallway.

### **Entrance Hallway**

 $3.50 \text{m} \times 1.91 \text{m} (11' 6" \times 6' 3")$  The welcoming hallway features a loft hatch, light tunnel, radiator and, fitted hall cabinet and engineered Oak wood flooring.