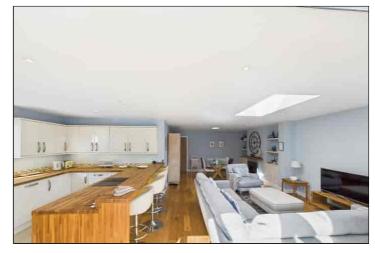

# Lounge/Dining Room

7.82m x 4.25m (25' 8" x 13' 11") The lounge/dining room benefits from a double glazed skylight, double glazed French doors to rear garden, light tunnel, storage cupboards, TV point, downlights and wooden flooring.

#### Kitchen

4.00m x 3.89m (13' 1" x 12' 9") The kitchen has a double glazed window to the side, high and low level kitchen units, space and plumbing for fridge-freezer and washing machine, dishwasher, integrated electric oven with induction hob inset to wooden countertop, breakfast bar, stainless steel sink unit inset to worktop, radiator, downlights and tiled flooring.