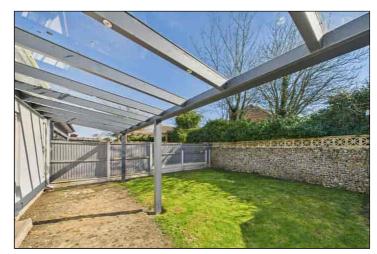

## Rear Garden

 $9.62m \times 8.06m (31' 7" \times 26' 5")$  The 32" South facing rear garden has a glazed canopy immediately to the rear of the property, lawned area, wooden shed and side access gate.