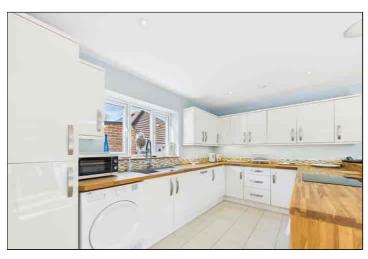

#### Kitchen

4.00m x 3.89m (13' 1" x 12' 9") The kitchen has a double glazed window to the side, high and low level kitchen units, space and plumbing for fridge-freezer and washing machine, dishwasher, integrated electric oven with induction hob inset to wooden countertop, breakfast bar, stainless steel sink unit inset to worktop, radiator, downlights and tiled flooring.