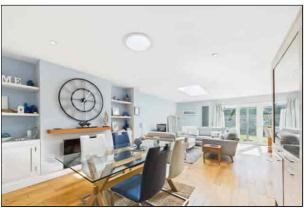

# Lounge/Dining Room

7.82m x 4.25m (25' 8" x 13' 11") The lounge/dining room benefits from a double glazed skylight, double glazed French doors to rear garden, light tunnel, storage cupboards, TV point, downlights and wooden flooring.