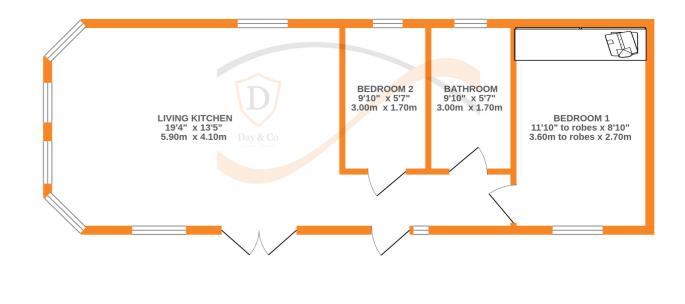

## **GROUND FLOOR**

cooms and any other items are approximate and no responsibility is taken for any error, atement. This plan is full iterative purposes only and should be used as such by any r. The services, systems and appliances shown have not been tested and no guarantee as to their operability or efficiency can be given. Made with Weropix @2024

# **FULL DESCRIPTION**

A Two bedroom park home situated on this 11 month site at Bronte Caravan Park off Halifax Road. An internal viewimg is advised to fully appreciate this Park Home which has a deck area enjoying views and designated parking to the side. In brief comprises of an Entrance hall, a delightful Living Kitchen with island, Double Bedroom with built in wardrobes, Single Bedroom and a Bathroom with shower cubicle, rectangular bath, w.c., wash basin. EPC Exempt