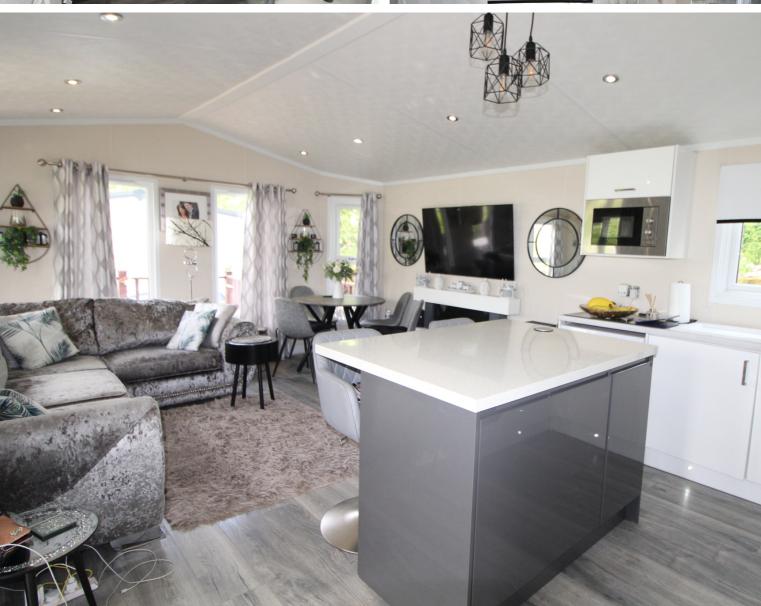

# **FULL DESCRIPTION**

A Two bedroom park home situated on this 11 month site at Bronte Caravan Park off Halifax Road. An internal viewimg is advised to fully appreciate this Park Home which has a deck area enjoying views and designated parking to the side. In brief comprises of an Entrance hall, a delightful Living Kitchen with island, Double Bedroom with built in wardrobes, Single Bedroom and a Bathroom with shower cubicle, rectangular bath, w.c., wash basin. EPC Exempt