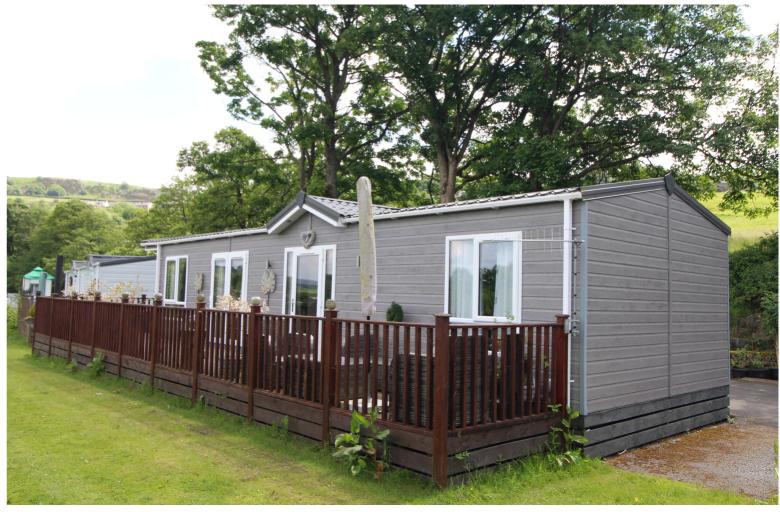

# £70,000

ts.co.uk E: keighley@dayandcoestateagents.co.uk

- 11 MONTH PARK
- DESIGNATED PARKING
- DECKING

- TWO BED PARK HOME
- ENJOYS VIEWS
- EPC EXEMPT

### **SUMMARY**

\*\* 11 MONTH PARK, TWO BEDROOM (1 DOUBLE & 1 SINGLE) PARK HOME, ENJOYS VIEWS, DESIGNATED PARKING, DECKING, OPTION TO PURCHASE WITH SOME FURNITURE, VIEWING ADVISED, EPC EXEMPT \*\*

# **FULL DESCRIPTION**

A Two bedroom park home situated on this 11 month site at Bronte Caravan Park off Halifax Road. An internal viewimg is advised to fully appreciate this Park Home which has a deck area enjoying views and designated parking to the side. In brief comprises of an Entrance hall, a delightful Living Kitchen with island, Double Bedroom with built in wardrobes, Single Bedroom and a Bathroom with shower cubicle, rectangular bath, w.c., wash basin. EPC Exempt