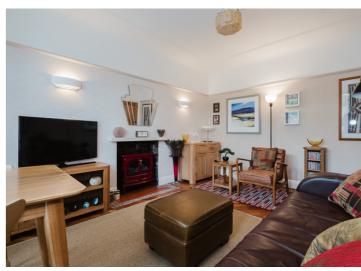

## Ambleside Road, Flixton, M41 6QP

\*\*VIDEO TOUR\*\* - \*\*TREE LINED ROAD\*\* - VITALSPACE ESTATE AGENTS are pleased to offer for sale this highly desirable THREE BEDROOM detached family residence situated in a fantastic, quiet location on a popular tree lined road in Flixton. This enviable, extended 1930's home retains a host of original features with spacious and beautifully presented accommodation arranged over two extensive floors. Updated and redecorated by our clients to provide a true turn key home, in brief the accommodation comprises; entrance vestibule, a large warm and welcoming hallway, a generously sized bay fronted living room, ideal for relaxing and entertaining, a well proportioned dining room with access out into the rear garden alongside a 16ft fitted breakfast kitchen complete with a range of wall and base units with contrasting worksurfaces. Stairs rise to the first floor level where a shaped landing gives access into three large, airy bedrooms and a stylishly appointed three piece shower room complete with a double sized shower area and luxury sanitary ware. Externally this property is set back from Ambleside Road, approached by a recently resurfaced tarmac driveway providing excellent off road parking facilities, leading up to an attached garage with double opening garage doors. To the rear there is a shaped lawned garden with established raised borders and a large paved patio area providing a perfect space for alfresco dining during those summer months. Further benefits of this desirable family home include a new roof fitted in 2012, a regularly serviced gas central heating system, a full boarded loft with ladder access and uPVC double glazing throughout. Located on the ever popular tree lined Ambleside Road, within close proximity to several highly regarded schools, popular amenities and transport links including Flixton Train Station. Perfect for any growing family. Contact VitalSpace Estate Agents on for further information.

## Features

- Three bedrooms
- 1930's detached home
- Original Features
- 16ft fitted kitchen
- Tree lined location
- Excellent family home
- Luxury filed shower room
- Garage and driveway
- Regularly serviced boiler
- Updated uPVC double glazing