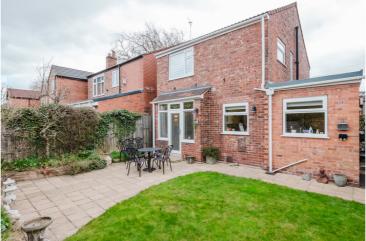

## Ambleside Road, Flixton, M41 6QP

\*\*VIDEO TOUR\*\* - \*\*TREE LINED ROAD\*\* - VITALSPACE ESTATE AGENTS are pleased to offer for sale this highly desirable THREE BEDROOM detached family residence situated in a fantastic, quiet location on a popular tree lined road in Flixton. This enviable, extended 1930's home retains a host of original features with spacious and beautifully presented accommodation arranged over two extensive floors. Updated and redecorated by our clients to provide a true turn key home, in brief the accommodation comprises; entrance vestibule, a large warm and welcoming hallway, a generously sized bay fronted living room, ideal for relaxing and entertaining, a well proportioned dining room with access out into the rear garden alongside a 16ft fitted breakfast kitchen complete with a range of wall and base units with contrasting worksurfaces. Stairs rise to the first floor level where a shaped landing gives access into three large, airy bedrooms and a stylishly appointed three piece shower room complete with a double sized shower area and luxury sanitary ware. Externally this property is set back from Ambleside Road, approached by a recently resurfaced tarmac driveway providing excellent off road parking facilities, leading up to an attached garage with double opening garage doors. To the rear there is a shaped lawned garden with established raised borders and a large paved patio area providing a perfect space for alfresco dining during those summer months. Further benefits of this desirable family home include a new roof fitted in 2012, a regularly serviced gas central heating system, a full boarded loft with ladder access and uPVC double glazing throughout. Located on the ever popular tree lined Ambleside Road, within close proximity to several highly regarded schools, popular amenities and transport links including Flixton Train Station. Perfect for any growing family. Contact VitalSpace Estate Agents on for further information.