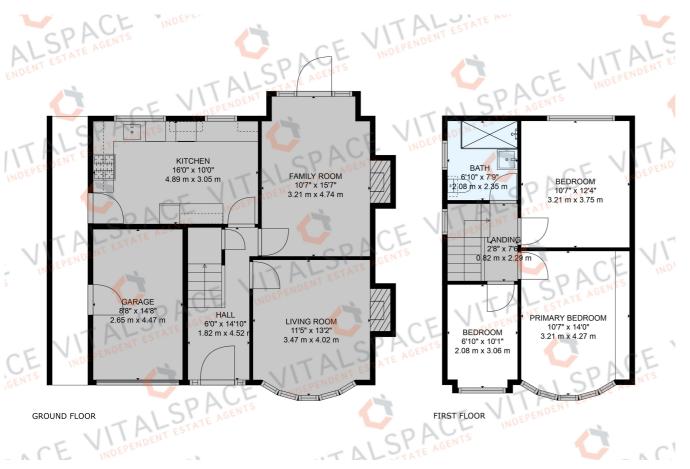

## Ambleside Road, Flixton, M41 6QP

\*\*VIDEO TOUR\*\* - \*\*TREE LINED ROAD\*\* - VITALSPACE ESTATE AGENTS are pleased to offer for sale this highly desirable THREE BEDROOM detached family residence situated in a fantastic, quiet location on a popular tree lined road in Flixton. This enviable, extended 1930's home retains a host of original features with spacious and beautifully presented accommodation arranged over two extensive floors. Updated and redecorated by our clients to provide a true turn key home, in brief the accommodation comprises; entrance vestibule, a large warm and welcoming hallway, a generously sized bay fronted living room, ideal for relaxing and entertaining, a well proportioned dining room with access out into the rear garden alongside a 16ft fitted breakfast kitchen complete with a range of wall and base units with contrasting worksurfaces. Stairs rise to the first floor level where a shaped landing gives access into three large, airy bedrooms and a stylishly appointed three piece shower room complete with a double sized shower area and luxury sanitary ware. Externally this property is set back from Ambleside Road, approached by a recently resurfaced tarmac driveway providing excellent off road parking facilities, leading up to an attached garage with double opening garage doors. To the rear there is a shaped lawned garden with established raised borders and a large paved patio area providing a perfect space for alfresco dining during those summer months. Further benefits of this desirable family home include a new roof fitted in 2012, a regularly serviced gas central heating system, a full boarded loft with ladder access and uPVC double glazing throughout. Located on the ever popular tree lined Ambleside Road, within close proximity to several highly regarded schools, popular amenities and transport links including Flixton Train Station. Perfect for any growing family. Contact VitalSpace Estate Agents on for further information.