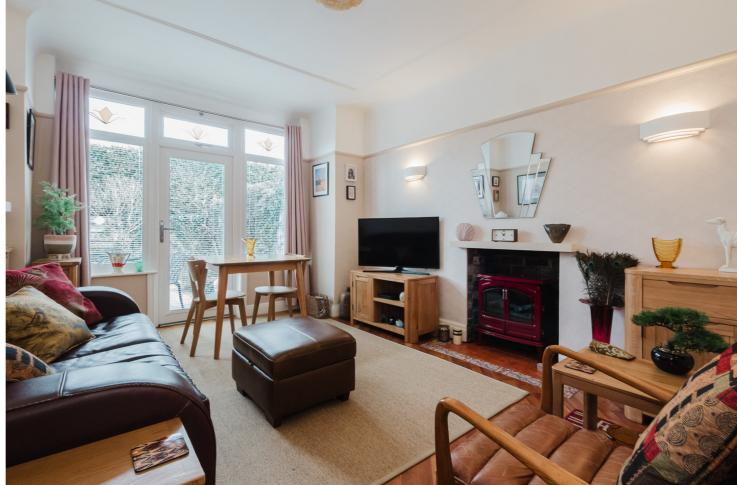

## Ambleside Road, Flixton, M41 6QP

\*\*VIDEO TOUR\*\* - \*\*TREE LINED ROAD\*\* - VITALSPACE ESTATE AGENTS are pleased to offer for sale this highly desirable THREE BEDROOM detached family residence situated in a fantastic, quiet location on a popular tree lined road in Flixton. This enviable, extended 1930's home retains a host of original features with spacious and beautifully presented accommodation arranged over two extensive floors. Updated and redecorated by our clients to provide a true turn key home, in brief the accommodation comprises; entrance vestibule, a large warm and welcoming hallway, a generously sized bay fronted living room, ideal for relaxing and entertaining, a well proportioned dining room with access out into the rear garden alongside a 16ft fitted breakfast kitchen complete with a range of wall and base units with contrasting worksurfaces. Stairs rise to the first floor level where a shaped landing gives access into three large, airy bedrooms and a stylishly appointed three piece shower room complete with a double sized shower area and luxury sanitary ware. Externally this property is set back from Ambleside Road, approached by a recently resurfaced tarmac driveway providing excellent off road parking facilities, leading up to an attached garage with double opening garage doors. To the rear there is a shaped lawned garden with established raised borders and a large paved patio area providing a perfect space for alfresco dining during those summer months. Further benefits of this desirable family home include a new roof fitted in 2012, a regularly serviced gas central heating system, a full boarded loft with ladder access and uPVC double glazing throughout. Located on the ever popular tree lined Ambleside Road, within close proximity to several highly regarded schools, popular amenities and transport links including Flixton Train Station. Perfect for any growing family. Contact VitalSpace Estate Agents on for further information.

## Features

- Three bedrooms
- 1930's detached home
- Original Features
- 16ft fitted kitchen
- Tree lined location
- Excellent family home
- Luxury filed shower room
- Garage and driveway
- Regularly serviced boiler
- Updated uPVC double glazing