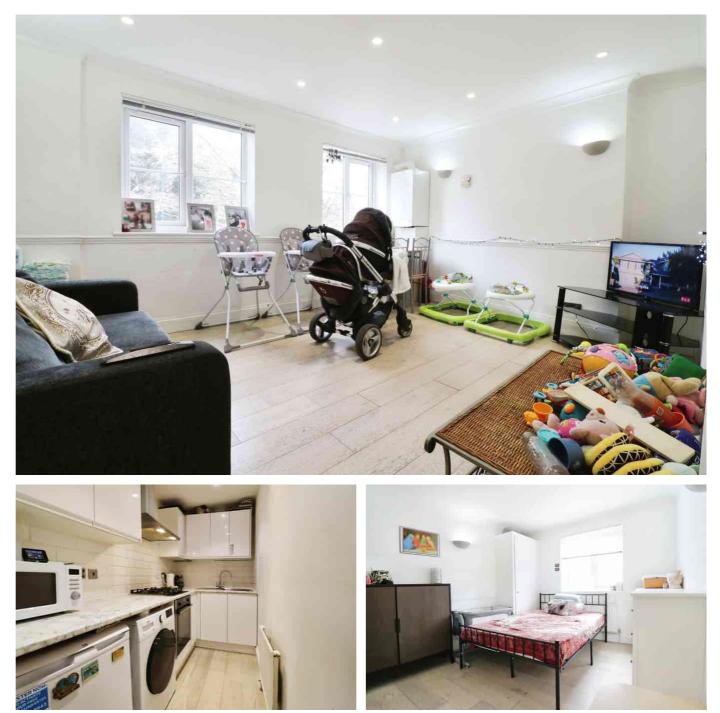

Internally there is a central entrance hall which gives you access to a 13'6 x 10'10 living/dining room which offers a lovely twin front aspect, a modern fitted kitchen which has an integrated Neff gas hob and oven, two double bedrooms that both offer a rear aspect and measure 10'4 x 9'6 & 10'4 x 8'7, with one having a modern ensuite shower room. Completing the accommodation is a contemporary styled family bathroom.