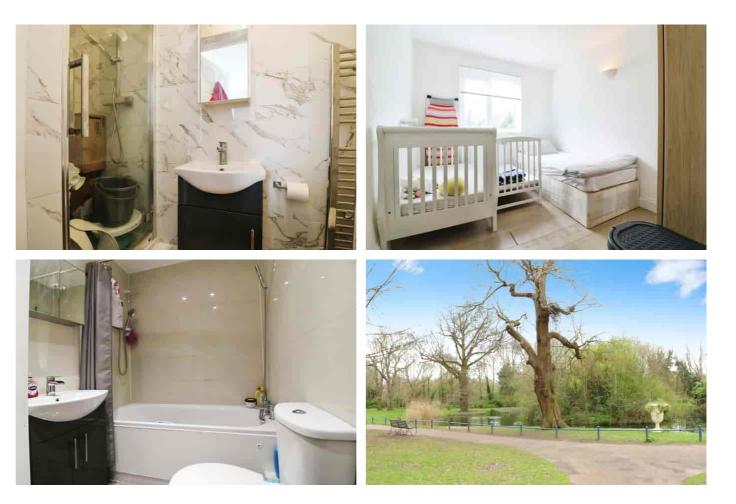

Internally there is a central entrance hall which gives you access to a 13'6 x 10'10 living/dining room which offers a lovely twin front aspect, a modern fitted kitchen which has an integrated Neff gas hob and oven, two double bedrooms that both offer a rear aspect and measure 10'4 x 9'6 & 10'4 x 8'7, with one having a modern ensuite shower room. Completing the accommodation is a contemporary styled family bathroom.

## THE AREA

The property is within walking distance to Slough town centre, with Slough railway and Elizabeth line station just 0.7 miles away, and Slough High Street's shops, services and amenities just 0.4 miles away. There are also local primary, secondary and grammar schools within a short walk, as well as Herschel Park.