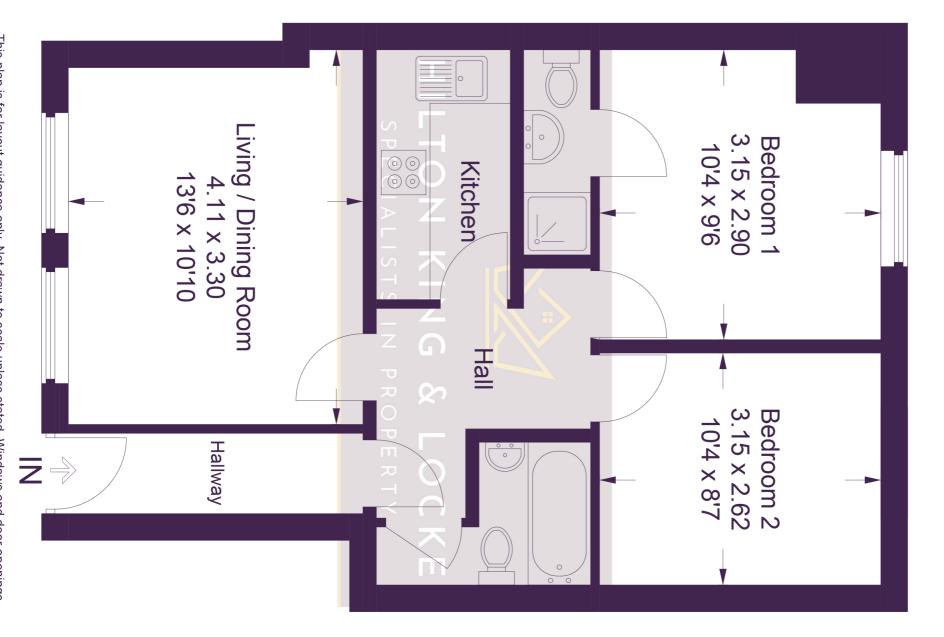

## Flat 3, 19A Upton Park

Approximate Gross Internal Area 49.3 sq m / 531 sq ft

This plan is for layout guidance only. Not drawn to scale unless stated. Windows and door openings are approximate. Whilst every care is taken in the preparation of this plan, please check all dimensions, shapes and compass bearings before making any decisions reliant upon them. © CJ Property Marketing Ltd Produced for Hilton King & Locke