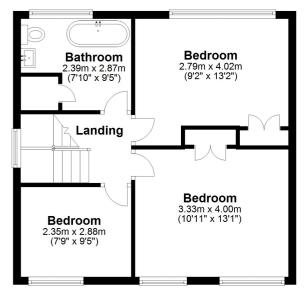

### Bedroom One

10' 11" x 13' 1" (3.33m x 3.99m)

#### Bedroom Two

9' 2" x 13' 2" (2.79m x 4.01m)

#### **Bedroom Three**

7' 9" x 9' 5" (2.36m x 2.87m)

### Bathroom

7' 10" x 9' 5" (2.39m x 2.87m)

#### Total area: approx. 104.6 sq. metres (1126.3 sq. feet)

Whilst every attempt has been made to ensure the accuracy of the floor plan contained here, measurements of doors, windows, rooms and any other items are approximate and no responsibility is taken for any error, omission or mis-statement. This plan is for illustrative purposes only and should be used as such by any prospective purchaser. Plan produced using PlanUp.

First Floor Approx. 47.1 sq. metres (506.5 sq. feet)