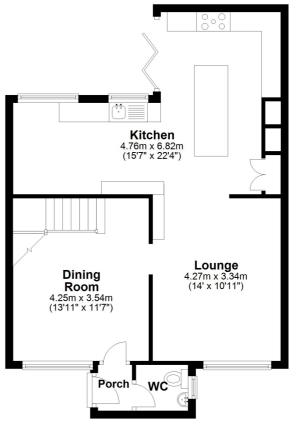

#### Porch

#### Lounge

14' 0" x 10' 11" (4.27m x 3.33m)

#### Kitchen

15' 7" x 22' 4" (4.75m x 6.81m)

# Dining Room

13' 11" x 11' 7" (4.24m x 3.53m)

## W.C

First Floor Landing

### Rear Garden

Ground Floor Approx. 57.6 sq. metres (619.9 sq. feet)

#### Total area: approx. 104.6 sq. metres (1126.3 sq. feet)

Whilst every attempt has been made to ensure the accuracy of the floor plan contained here, measurements of doors, windows, rooms and any other items are approximate and no responsibility is taken for any error, omission or mis-statement. This plan is for illustrative purposes only and should be used as such by any prospective purchaser. Plan produced using PlanUp.

First Floor Approx. 47.1 sq. metres (506.5 sq. feet)