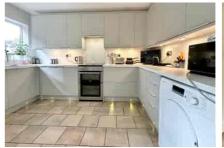

Accommodation of the property comprises four bedrooms, spacious lounge/diner, breakfast room & a re-fitted kitchen. Further benefits include a downstairs cloakroom, Double glazing and gas central heating. Outside to the rear there is a sunny aspect garden with large patio area and side access. To the front of the property there is driveway parking and a car port. Viewings are highly recommended.