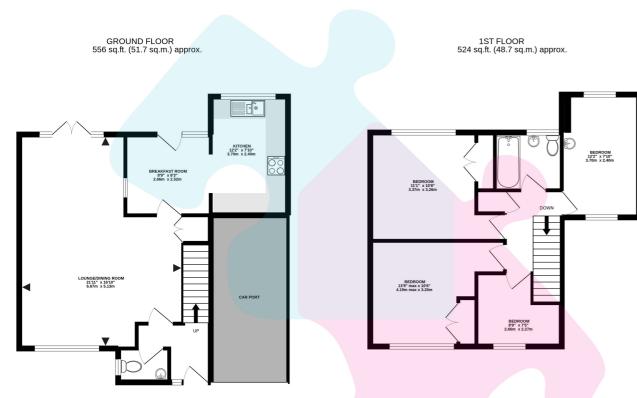

Accommodation of the property comprises four bedrooms, spacious lounge/diner, breakfast room & a re-fitted kitchen. Further benefits include a downstairs cloakroom, Double glazing and gas central heating. Outside to the rear there is a sunny aspect garden with large patio area and side access. To the front of the property there is driveway parking and a car port. Viewings are highly recommended.

- FOUR BEDROOMS • HEATHERSIDE
- LOUNGE/DINER
- CLOSE TO LOCAL SCHOOLS
- CARPORT & DRIVEWAY

- CUL-DE-SAC
- RE-FITTED KITCHEN
- CLOAKROOM
- CLOSE TO LOCAL SHOPS

Whitst every attempt has been made to ensure the accuracy of the floorplan contained there, measurements of doors, windows, rooms and any other liens are exproximate and no responsibility is taken for any error, omission or mis-statement. This plan is for illustrative purposes only and should be used as such by any prospective purchaser. The services, systems and appliances shown have not been tested and no guarantee as to their operability or efficiency can be given.