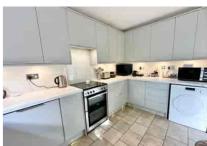

Accommodation of the property comprises four bedrooms, spacious lounge/diner, breakfast room & a re-fitted kitchen. Further benefits include a downstairs cloakroom, Double glazing and gas central heating. Outside to the rear there is a sunny aspect garden with large patio area and side access. To the front of the property there is driveway parking and a car port. Viewings are highly recommended.