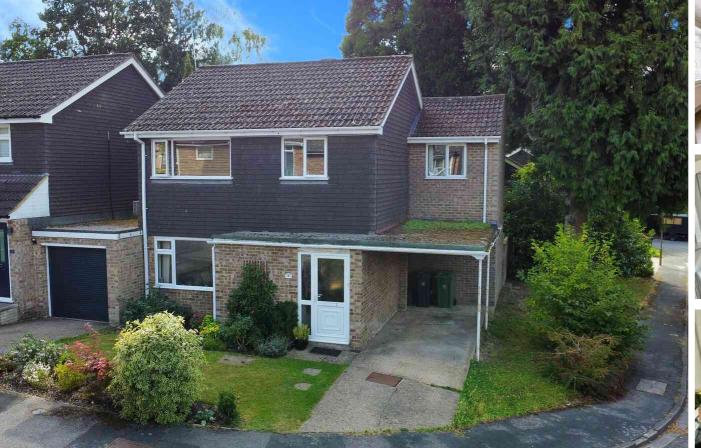

## **Keswick Close, CAMBERLEY, Surrey GU15 1RN**

Jigsaw Estates are pleased to present to the market this detached family home situated in a quiet no through road on the popular Heatherside development in Camberley.

Accommodation of the property comprises four bedrooms, spacious lounge/diner, breakfast room & a re-fitted kitchen. Further benefits include a downstairs cloakroom, Double glazing and gas central heating. Outside to the rear there is a sunny aspect garden with large patio area and side access. To the front of the property there is driveway parking and a car port. Viewings are highly recommended.

- FOUR BEDROOMS • HEATHERSIDE
- LOUNGE/DINER
- CLOSE TO LOCAL SCHOOLS
- CARPORT & DRIVEWAY

- CUL-DE-SAC
- RE-FITTED KITCHEN
- CLOAKROOM
- CLOSE TO LOCAL SHOPS

Whitst every attempt has been made to ensure the accuracy of the floorplan contained there, measurements of doors, windows, rooms and any other liens are exproximate and no responsibility is taken for any error, omission or mis-statement. This plan is for illustrative purposes only and should be used as such by any prospective purchaser. The services, systems and appliances shown have not been tested and no guarantee as to their operability or efficiency can be given.