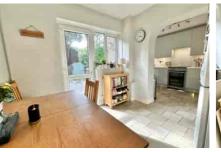

Accommodation of the property comprises four bedrooms, spacious lounge/diner, breakfast room & a re-fitted kitchen. Further benefits include a downstairs cloakroom, Double glazing and gas central heating. Outside to the rear there is a sunny aspect garden with large patio area and side access. To the front of the property there is driveway parking and a car port. Viewings are highly recommended.