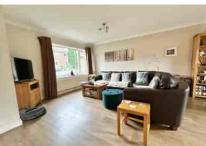

Accommodation of the property comprises four bedrooms, spacious lounge/diner, breakfast room & a re-fitted kitchen. Further benefits include a downstairs cloakroom, Double glazing and gas central heating. Outside to the rear there is a sunny aspect garden with large patio area and side access. To the front of the property there is driveway parking and a car port. Viewings are highly recommended.