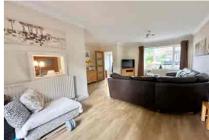

Accommodation of the property comprises four bedrooms, spacious lounge/diner, breakfast room & a re-fitted kitchen. Further benefits include a downstairs cloakroom, Double glazing and gas central heating. Outside to the rear there is a sunny aspect garden with large patio area and side access. To the front of the property there is driveway parking and a car port. Viewings are highly recommended.