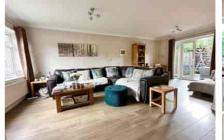

Accommodation of the property comprises four bedrooms, spacious lounge/diner, breakfast room & a re-fitted kitchen. Further benefits include a downstairs cloakroom, Double glazing and gas central heating. Outside to the rear there is a sunny aspect garden with large patio area and side access. To the front of the property there is driveway parking and a car port. Viewings are highly recommended.