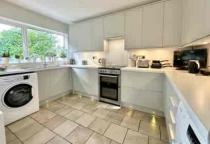

Accommodation of the property comprises four bedrooms, spacious lounge/diner, breakfast room & a re-fitted kitchen. Further benefits include a downstairs cloakroom, Double glazing and gas central heating. Outside to the rear there is a sunny aspect garden with large patio area and side access. To the front of the property there is driveway parking and a car port. Viewings are highly recommended.