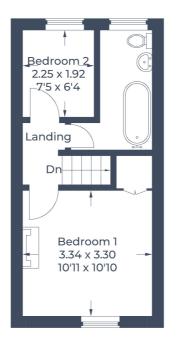

Approximate Gross Internal Area Ground Floor = 28.8 sq m / 310 sq ft First Floor = 24.7 sq m / 266 sq ft Office / Garden Room = 7.4 sq m / 80 sq ft Total = 60.9 sq m / 656 sq ft

**Ground Floor** 

**First Floor** 