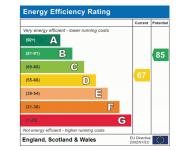

Approximate Gross Internal Area Ground Floor = 28.8 sq m / 310 sq ft First Floor = 24.7 sq m / 266 sq ft Office / Garden Room = 7.4 sq m / 80 sq ft Total = 60.9 sq m / 656 sq ft

**Ground Floor** 

**First Floor** 