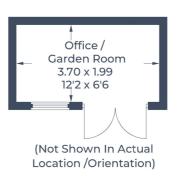

Approximate Gross Internal Area Ground Floor = 28.8 sq m / 310 sq ft First Floor = 24.7 sq m / 266 sq ft Office / Garden Room = 7.4 sq m / 80 sq ft Total = 60.9 sq m / 656 sq ft

**Ground Floor** 

**First Floor** 