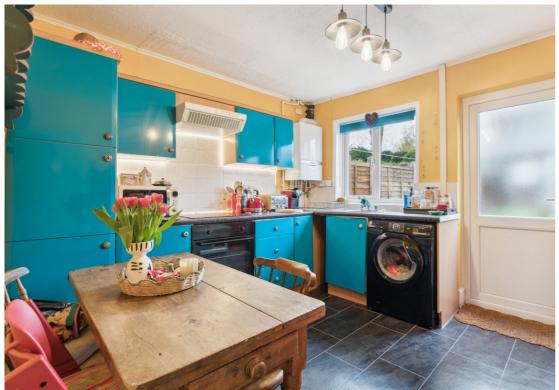

A charming two-bedroom cottage conveniently located in Hitchin town centre with the added benefit of a separate home office.

Situated on Old Park Road, this delightful cottage offers well balanced living arranged over two floors. Accommodation comprises living room with exposed boards and fireplace, a separate kitchen on the ground floor with the two bedrooms and family bathroom on the first floor. Outside is an enclosed rear garden which is mainly laid to lawn with patio and timber built summer house / home office at the rear.