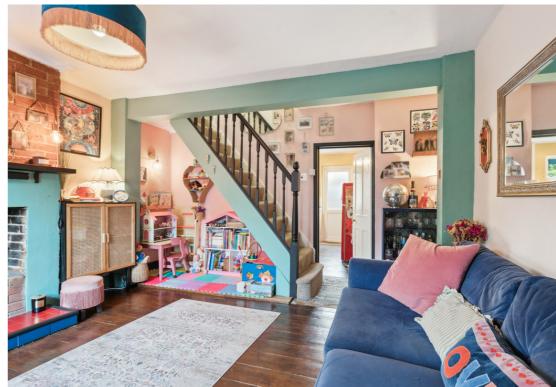

A charming two-bedroom cottage conveniently located in Hitchin town centre with the added benefit of a separate home office.

Situated on Old Park Road, this delightful cottage offers well balanced living arranged over two floors. Accommodation comprises living room with exposed boards and fireplace, a separate kitchen on the ground floor with the two bedrooms and family bathroom on the first floor. Outside is an enclosed rear garden which is mainly laid to lawn with patio and timber built summer house / home office at the rear.