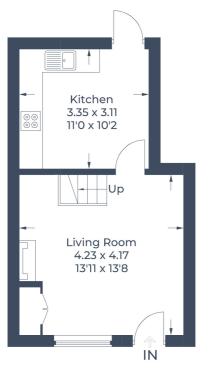

Approximate Gross Internal Area Ground Floor = 28.8 sq m / 310 sq ft First Floor = 24.7 sq m / 266 sq ft Office / Garden Room = 7.4 sq m / 80 sq ft Total = 60.9 sq m / 656 sq ft

**Ground Floor** 

**First Floor** 