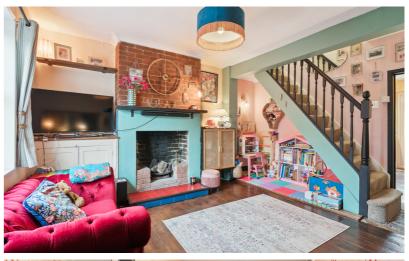

A charming two-bedroom cottage conveniently located in Hitchin town centre with the added benefit of a separate home office.

Situated on Old Park Road, this delightful cottage offers well balanced living arranged over two floors. Accommodation comprises living room with exposed boards and fireplace, a separate kitchen on the ground floor with the two bedrooms and family bathroom on the first floor. Outside is an enclosed rear garden which is mainly laid to lawn with patio and timber built summer house / home office at the rear.