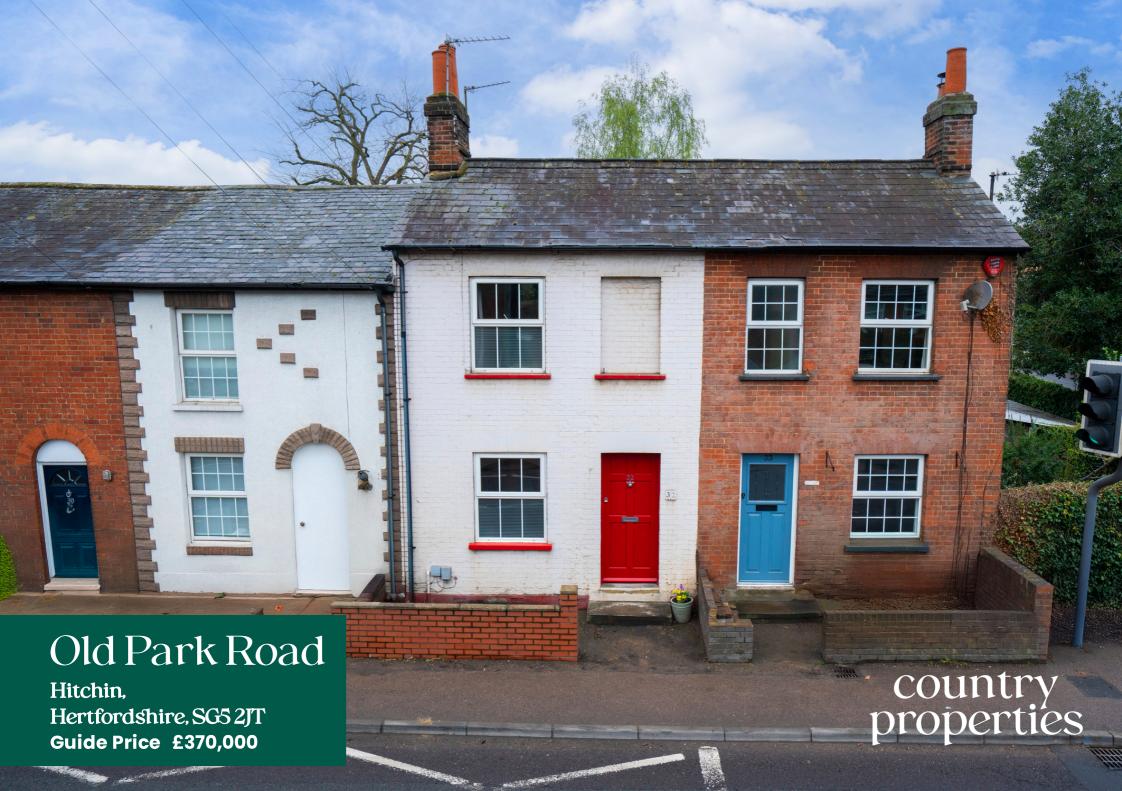

A charming two-bedroom cottage conveniently located in Hitchin town centre with the added benefit of a separate home office.

Situated on Old Park Road, this delightful cottage offers well balanced living arranged over two floors. Accommodation comprises living room with exposed boards and fireplace, a separate kitchen on the ground floor with the two bedrooms and family bathroom on the first floor. Outside is an enclosed rear garden which is mainly laid to lawn with patio and timber built summer house / home office at the rear.

Hitchin is a charming medieval market town and has many fine Tudor and Georgian buildings, particularly around the market square. Near to the market square stands the large medieval parish church of St Mary. The town provides good shopping as well as a swimming pool, football team, two theatres, a wide variety of restaurants and pubs and highly regarded girls and boys schools. There is also a mainline railway station providing direct access to Kings Cross and Cambridge.