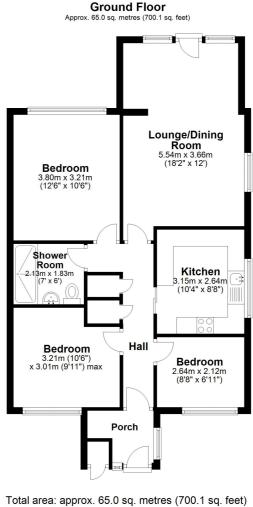

## www.burnapandabel.co.uk

Email folkestone@burnapandabel.co.uk

Phone 01303 258590

www.burnapandabel.co.uk

OUTSIDE Porch **Entrance Hall Rear Garden** Lounge/Dining Room **Garage En Bloc** 18' 2" x 12' 0" (5.54m x Residents Parking 3.66m) **Kitchen** 10' 4" x 8' 8" (3.15m x 2.64m) Shower Room 7'0" x 6'0" (2.13m x 1.83m) **Bedroom One** 12' 6" x 10' 6" (3.81m x 3.20m) **Bedroom Two** 10' 6" x 9' 11" (3.20m x 3.02m) **Bedroom Three** 8'8" x 6'11" (2.64m x 2.11m)

Vhilst every attempt has been made to ensure the accuracy of the floor plan contained here, measurements of doors, windows, rooms and any other items are appro-and no responsibility is taken for any error, omission or mis-statement. This plan is for illustrative purposes only and should be used as such by any prospective purc Plan produced using PlanUp.