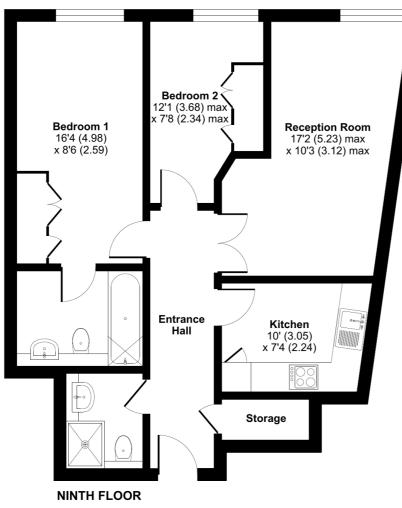

## Whitehouse Apartments, Belvedere Road, London, SE1

Approximate Area = 685 sq ft / 63.6 sq m For identification only - Not to scale

Floor plan produced in accordance with RICS Property Measurement Standards incorporating International Property Measurement Standards (IPMS2 Residential). ©nichecom 2023. Produced for Cow & Co Properties Ltd. REF: 1038390