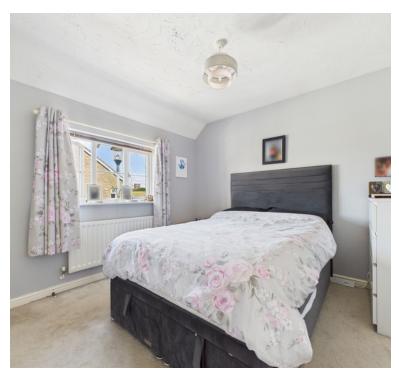

#### **Bedroom One**

9' 2"  $\times$  9' 11" (2.79m  $\times$  3.02m) UPVC double glazed window to front aspect, radiator and built in wardrobe, door to;