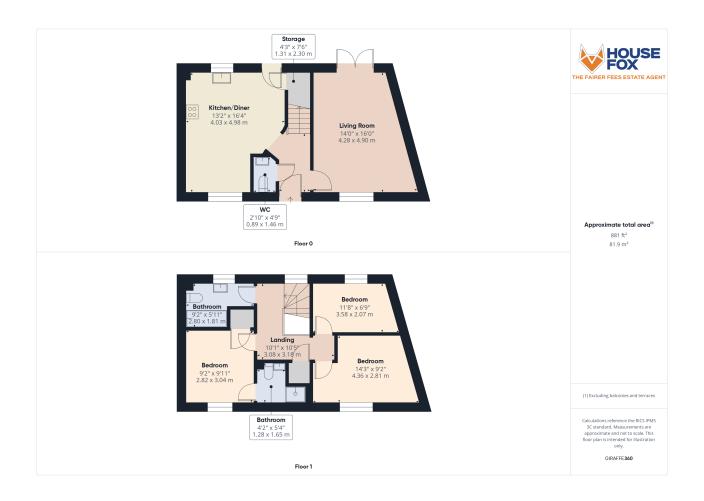

#### **Entrance Hall**

Doors to living room, kitchen/diner and downstairs WC, radiator and stairs rising to first floor landing.

### Living Room

14' 0"  $\times$  16' 0" (4.27m  $\times$  4.88m) UPVC double glazed french doors to rear garden, UPVC double glazed windows to front aspect, radiator and space for living room furniture.

## Kitchen/Dining Room

13' 2" x 16' 4" (4.01m x 4.98m) This beautifully appointed kitchen features UPVC double glazed windows to both the front and rear aspects, allowing for an abundance of natural light throughout the day. A door leads conveniently to the rear garden, perfect for seamless indoor-outdoor living. The kitchen is well-equipped with a comprehensive range of wall and base units, complemented by a charming inset Belfast sink with elegant mixer taps. There is ample space for a Rangemaster-style cooker, along with designated areas and plumbing for a washing machine, fridge, and freezer. A stylish breakfast bar provides the ideal spot for casual dining or morning coffee, while the adjoining dining area offers space for more formal meals. Additional features include a practical storage cupboard and two radiators, ensuring the room remains warm and inviting yearround. This kitchen combines functionality and charm, making it a perfect space for both everyday living and entertaining.

# **Downstairs WC**

2' 10" x 4' 9" (0.86m x 1.45m) Low level WC, pedestal wash hand basin and radiator.

#### **Bedroom One**

9' 2"  $\times$  9' 11" (2.79m  $\times$  3.02m) UPVC double glazed window to front aspect, radiator and built in wardrobe, door to;

#### **En Suite**

4' 2" x 5' 4" (1.27m x 1.63m) Fully enclosed shower cubicle with shower attachment, low level WC, pedestal wash hand basin and radiator.

#### **Bedroom Two**

 $14' \ 3" \ x \ 9' \ 2" \ (4.34m \ x \ 2.79m)$  UPVC double glazed window to front aspect, radiator.

#### **Bedroom Three**

11' 8" x 6' 9" (3.56m x 2.06m) UPVC double glazed window to rear aspect, radiator

#### Bathroom

9' 2"  $\times$  5' 11" (2.79m  $\times$  1.80m) UPVC double glazed obscure window to rear aspect, panelled bath with mixer taps over, low level WC and pedestal wash hand basin.