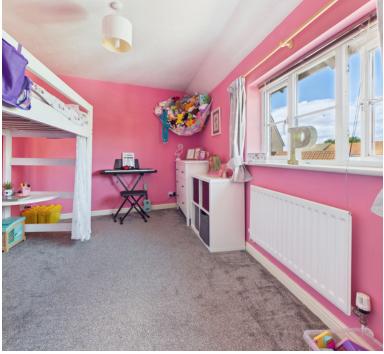

#### **Bedroom Two**

 $14' \ 3" \ x \ 9' \ 2" \ (4.34m \ x \ 2.79m)$  UPVC double glazed window to front aspect, radiator.

#### **Bedroom Three**

11' 8" x 6' 9" (3.56m x 2.06m) UPVC double glazed window to rear aspect, radiator