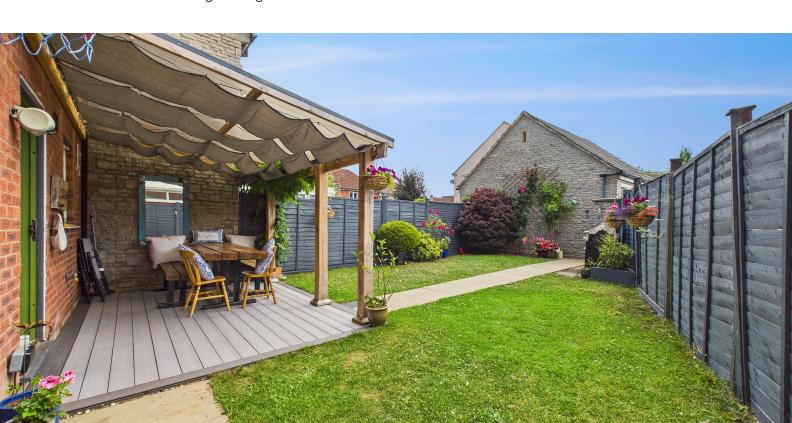

#### Rear Garden

The fully enclosed garden is primarily laid to lawn and features a stylish composite decked area under cover, ideal for outdoor dining. There's also a charming patio section and a pathway leading to the rear gate, which provides access to the garage and parking area