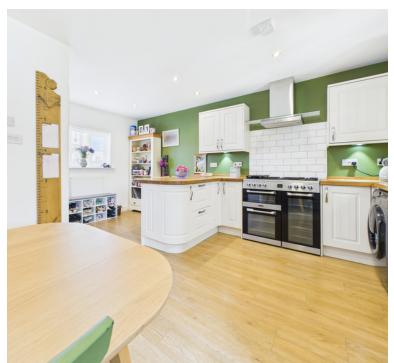

## Kitchen/Dining Room

13' 2" x 16' 4" (4.01m x 4.98m) This beautifully appointed kitchen features UPVC double glazed windows to both the front and rear aspects, allowing for an abundance of natural light throughout the day. A door leads conveniently to the rear garden, perfect for seamless indoor-outdoor living. The kitchen is well-equipped with a comprehensive range of wall and base units, complemented by a charming inset Belfast sink with elegant mixer taps. There is ample space for a Rangemaster-style cooker, along with designated areas and plumbing for a washing machine, fridge, and freezer. A stylish breakfast bar provides the ideal spot for casual dining or morning coffee, while the adjoining dining area offers space for more formal meals. Additional features include a practical storage cupboard and two radiators, ensuring the room remains warm and inviting yearround. This kitchen combines functionality and charm, making it a perfect space for both everyday living and entertaining.