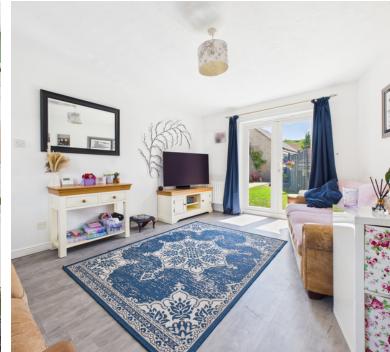

### Living Room

14' 0"  $\times$  16' 0" (4.27m  $\times$  4.88m) UPVC double glazed french doors to rear garden, UPVC double glazed windows to front aspect, radiator and space for living room furniture.