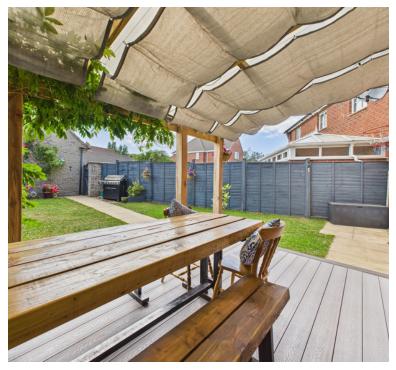

#### Rear Garden

The fully enclosed garden is primarily laid to lawn and features a stylish composite decked area under cover, ideal for outdoor dining. There's also a charming patio section and a pathway leading to the rear gate, which provides access to the garage and parking area