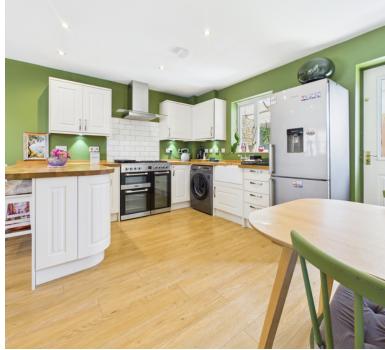

## Kitchen/Dining Room

13' 2" x 16' 4" (4.01m x 4.98m) This beautifully appointed kitchen features UPVC double glazed windows to both the front and rear aspects, allowing for an abundance of natural light throughout the day. A door leads conveniently to the rear garden, perfect for seamless indoor-outdoor living. The kitchen is well-equipped with a comprehensive range of wall and base units, complemented by a charming inset Belfast sink with elegant mixer taps. There is ample space for a Rangemaster-style cooker, along with designated areas and plumbing for a washing machine, fridge, and freezer. A stylish breakfast bar provides the ideal spot for casual dining or morning coffee, while the adjoining dining area offers space for more formal meals. Additional features include a practical storage cupboard and two radiators, ensuring the room remains warm and inviting yearround. This kitchen combines functionality and charm, making it a perfect space for both everyday living and entertaining.