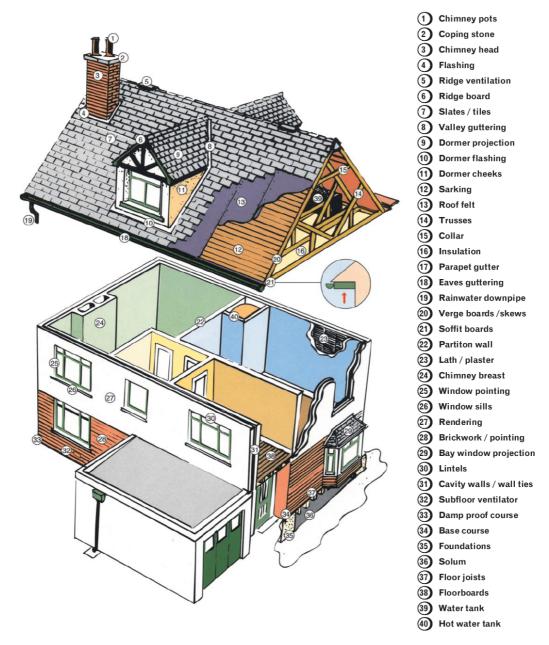

## Sectional Diagram showing elements of a typical house

Reference may be made in this report to some or all of the above component parts of the property. This diagram may assist you in locating and understanding these items.