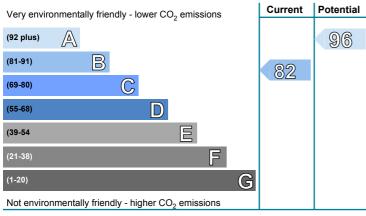

#### 2.6 ENERGY REPORT

A section is included that makes provision for an Energy Report, relative to the property. The Surveyor will collect physical data from the property and provide such data in a format required by an accredited Energy Company. The Surveyor cannot of course accept liability for any advice given by the Energy Company.