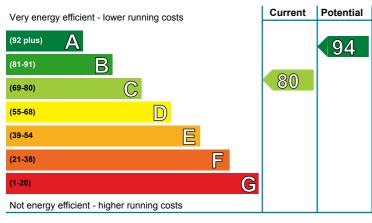

#### 2.6 ENERGY REPORT

A section is included that makes provision for an Energy Report, relative to the property. The Surveyor will collect physical data from the property and provide such data in a format required by an accredited Energy Company. The Surveyor cannot of course accept liability for any advice given by the Energy Company.