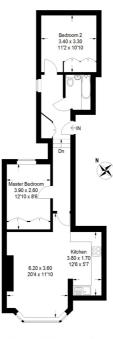

Approximate Gross Internal Area = 63.7 sg m / 686 sg ft.

Illustration for identification purposes measurements are approximate, not to