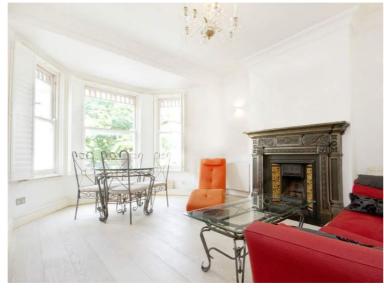

## LIME GROVE £1,712 pcm

- Exceptional period apartment
- Bright reception room with wooden floors
- Two double bedrooms
- Smart family bathroom
- Desirable newly refurbished kitchen
- Presented in immaculate condition
- Excellent transport links with Shepherds Bush Market, Goldhawk Road (Circle and Hammersmith & City Line) and Shepherd's Bush station (Central Line and Overground)

WESTWAY Westway

Orchards of London are delighted to offer to the market for let an exceptional apartment, set within a beautiful period building in the heart of Shepherds Bush. This property comprises of a bright reception room with large windows that allow in plenty of natural light, an elegant feature fire place, modern kitchen with fitted appliances and a master bedroom with excellent fitted storage. You can also find a second stunning double bedroom and a smart family bathroom. Lime Grove is ideally located close to shops, bars and restaurants while also ideal for commuters. Excellent transport links at Shepherds Bush Market, Goldhawk Road (Circle / Hammersmith & City Line) and Shepherd's Bush station (Central Line / Overground) all within walking distance.