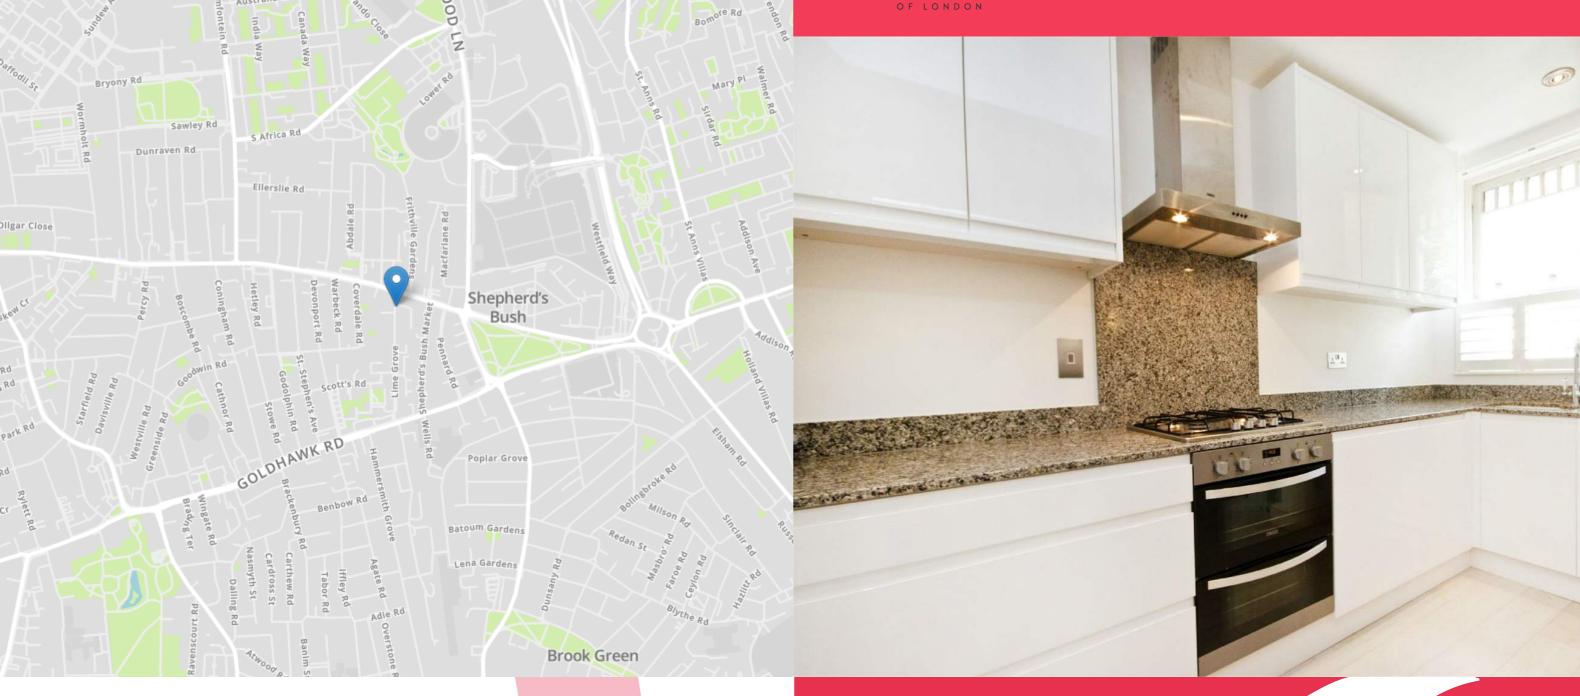

## LIME GROVE £1,712 pcm

- Exceptional period apartment
- Bright reception room with wooden floors
- Two double bedrooms
- Smart family bathroom
- Desirable newly refurbished kitchen
- Presented in immaculate condition
- Excellent transport links with Shepherds Bush Market, Goldhawk Road (Circle and Hammersmith & City Line) and Shepherd's Bush station (Central Line and Overground)

WESTWAY Westway

Orchards of London are delighted to offer to the market for let an exceptional apartment, set within a beautiful period building in the heart of Shepherds Bush. This property comprises of a bright reception room with large windows that allow in plenty of natural light, an elegant feature fire place, modern kitchen with fitted appliances and a master bedroom with excellent fitted storage. You can also find a second stunning double bedroom and a smart family bathroom. Lime Grove is ideally located close to shops, bars and restaurants while also ideal for commuters. Excellent transport links at Shepherds Bush Market, Goldhawk Road (Circle / Hammersmith & City Line) and Shepherd's Bush station (Central Line / Overground) all within walking distance.