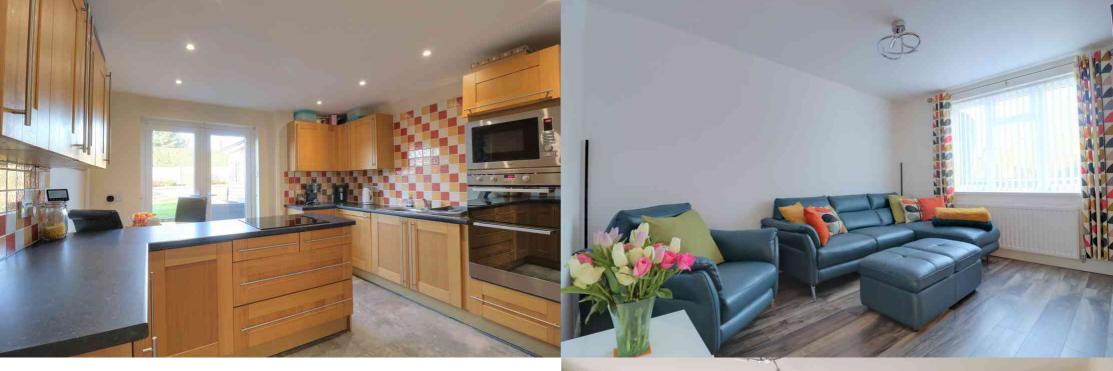

#### Kitchen/Diner

3.78m x 3.53m (12' 5" x 11' 7") A range of fitted wall and base units with worktops, double oven and integrated microwave, integral dishwasher, electric hob, stainless steel sink basin with mixer tap, french doors leading to the rear garden, space for a fridge/freezer, storage cupboard, radiator and tiled flooring.

## Lounge

 $4.24m \times 3.31m$  (13' 11" x 10' 10") A double glazed window to the rear elevation, radiator and laminate flooring.