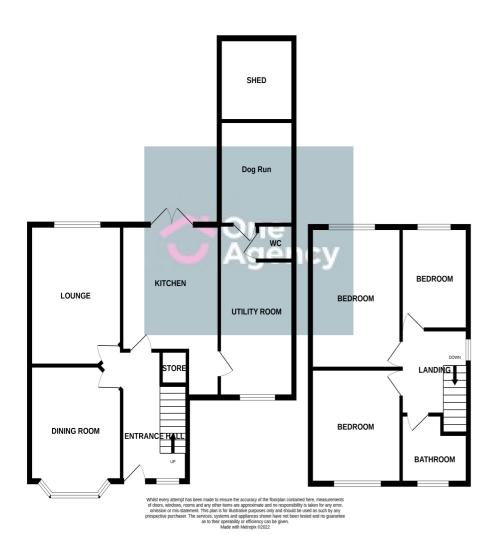

#### **Ground Floor**

## Hallway

 $3.95m \times 2.24m$  (13' 0"  $\times$  7' 4") Entered through a composite front door, radiator and laminate flooring.

## Lounge

 $4.24m \times 3.31m$  (13' 11" x 10' 10") A double glazed window to the rear elevation, radiator and laminate flooring.

# **Dining Room**

3.33m x 3.16m (10' 11" x 10' 4") A double glazed bay window to the front, radiator and laminate flooring.

#### Kitchen/Diner

3.78m x 3.53m (12' 5" x 11' 7") A range of fitted wall and base units with worktops, double oven and integrated microwave, integral dishwasher, electric hob, stainless steel sink basin with mixer tap, french doors leading to the rear garden, space for a fridge/freezer, storage cupboard, radiator and tiled flooring.

# **Utility Area**

5.15m x 2.64m (16' 11" x 8' 8") A double glazed window to the front elevation, plumbing for a washing machine, space for a dryer and fridge/freezer, UPVC door leading to a secure dog run and shed, radiator and tiled flooring.

#### First Floor

## Landing

2.22m x 1.96m (7' 3" x 6' 5") A double glazed window to the side and carpet flooring.

#### Bedroom One

4.29m x 3.33m (14' 1" x 10' 11") A double glazed window to the rear, radiator and laminate flooring.

#### **Bedroom Two**

3.12m x 2.99m (10' 3" x 9' 10") A double glazed window to the front, radiator and laminate flooring.

#### Bedroom Three

3.24m x 2.22m (10' 8" x 7' 3") A double glazed window to the rear, radiator and laminate flooring.

#### Bathroom

 $2.21 \text{m} \times 2.04 \text{m}$  (7' 3" x 6' 8") A white suite with bath and overhead rainfall shower, pedestal hand wash basin, low level W/C, chrome towel radiator, tiled walls and tiled flooring.

#### External

Front - A block paved driveway providing space for off road parking.

Rear - A paved patio area, lawned section, shed and secure dog run with fenced borders.

GROUND FLOOR 1ST FLOOR

OneAgency, 9 & 10 Ridge House Drive, Festival Park, Stoke-on-Trent, ST1 5SJ 01782 970222