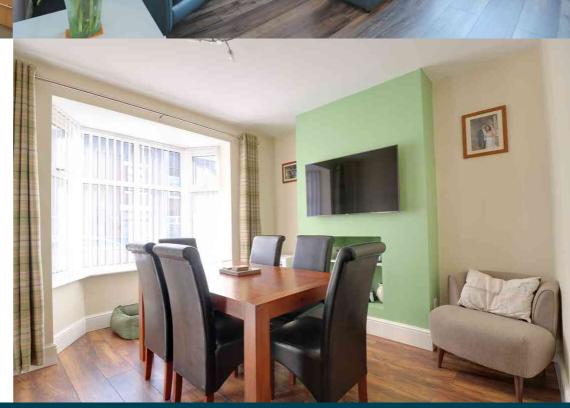

# **Dining Room**

3.33m x 3.16m (10' 11" x 10' 4") A double glazed bay window to the front, radiator and laminate flooring.