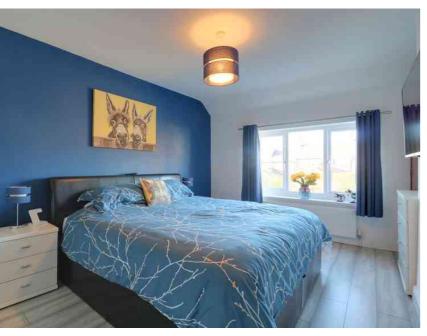

#### Bedroom One

4.29m x 3.33m (14' 1" x 10' 11") A double glazed window to the rear, radiator and laminate flooring.

#### **Bedroom Two**

3.12m x 2.99m (10' 3" x 9' 10") A double glazed window to the front, radiator and laminate flooring.

#### Bedroom Three

3.24m x 2.22m (10' 8" x 7' 3") A double glazed window to the rear, radiator and laminate flooring.