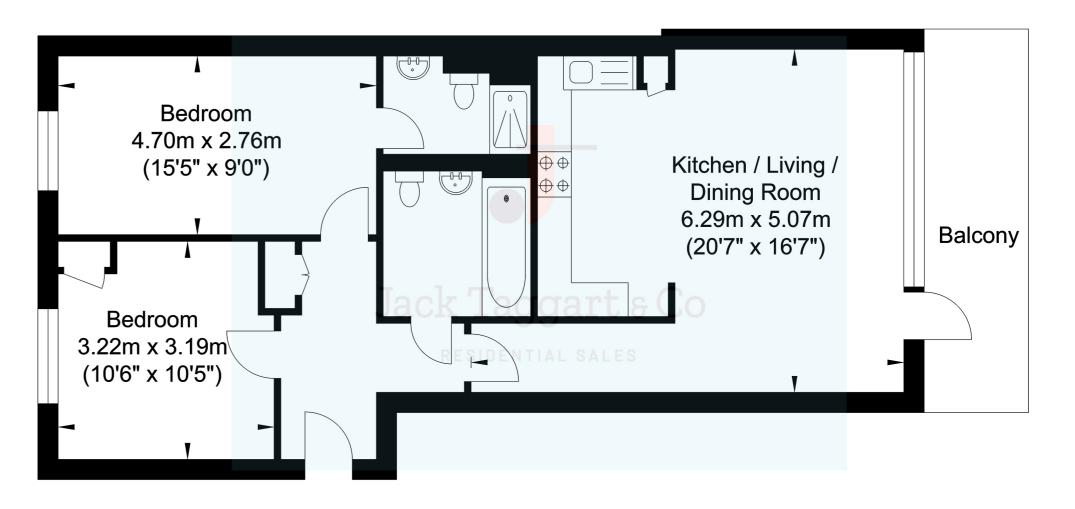

Jack Taggart & Co are delighted to offer you this desirable development situated in the heart of Hove- Goldstone Crescent, Park House. Upon entering these modern apartments, yours is situated on the 3rd floor accessible by a lift or stairs. Entering the apartment your eyes are first met with your spacious hallway that guides you to your open plan living kitchen and dining area. The kitchen has all integrated appliances including washing machine and fridge freezer. This open plan space allows plenty of light through your doors that lead out to your SOUTH facing balcony. Moving further through, the property your bathroom is an exceptional size with a bath standing shower. Your two spacious double bedrooms are light and airy and one of which includes a modern en suite shower room.

This property has many fantastic features, including views over Hove, gas fired underfloor heating, allocated parking space, beautiful communal gardens and your private SOUTH facing balcony. An apartment in this development are rare to come by and will not be available for long, viewing is highly recommended. Also being sold with NO CHAIN.

## **Old Shoreham Road, Hove**

N

Approximate Floor Area 721.93 sq ft (67.07 sq m)

Approximate Gross Internal Area = 67.07 sq m / 721.93 sq ft llustration for identification purposes only, measurements are approximate, not to scale.