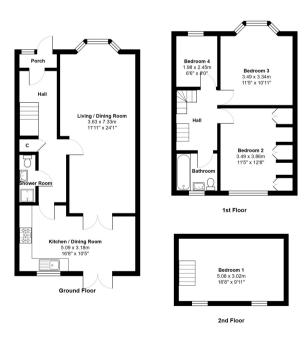

ocated in a quiet cul-de-sac away from the hustle and bustle of normal day to day life. This home comes with two bathrooms, a decent-sized kitchen/diner, through lounge and off street parking. Church Lane, which offers local amenities, shops, bus routes to Wembley Park Station (Metropolitan Line) and Kingsbury Station (Jubilee Line), is only a short walk away. For those commuting by vehicle, a short drive will provide access to Edgware Road, M1 motorway, North Circular Road and West Hendon Broadway. This property is currently tenanted until October 2023 for £2,000 pcm and is being sold on a chain-free basis, with or without the tenant.

Call the vendor's Sole Agent, Mischa & Co, to book your tour today!!

Council Tax Band D (Brent) & EPC rating D (57).

## £650,000 Freehold

## Floorplan



Total Area: 118.0 m² ... 1270 ft²