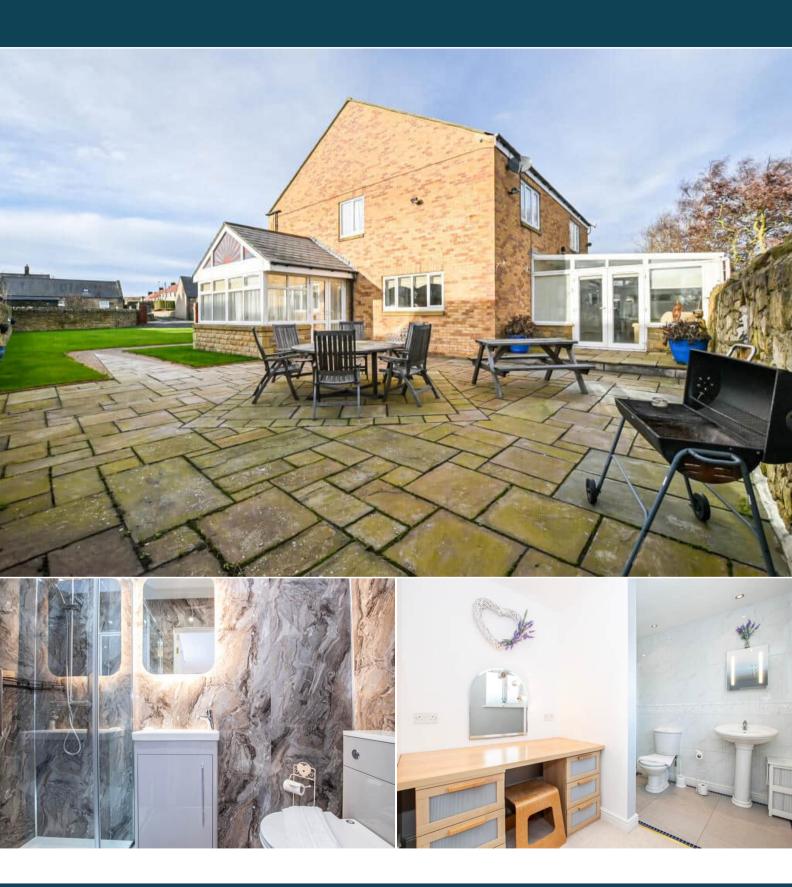

The council tax band is G.

The interior of this beautifully presented property comprises a spacious living room, dining room, study, utility room, family room and fitted kitchen on the ground floor. The first floor consists of 4 bedrooms, 3 en suite bathrooms and the family bathroom. The second floor holds a further 2 bedrooms. The exterior boasts private gardens, perfect for enjoying the summer months.

Located in the popular coastal village of Longhoughton, the property is close to a range of amenities, including shops, supermarkets, restaurants and pubs. Excellent transport connections can be found from the A1 and local bus routes.