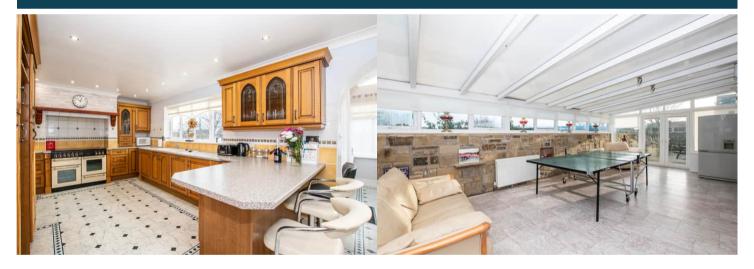

The council tax band is G.

The interior of this beautifully presented property comprises a spacious living room, dining room, study, utility room, family room and fitted kitchen on the ground floor. The first floor consists of 4 bedrooms, 3 en suite bathrooms and the family bathroom. The second floor holds a further 2 bedrooms. The exterior boasts private gardens, perfect for enjoying the summer months.