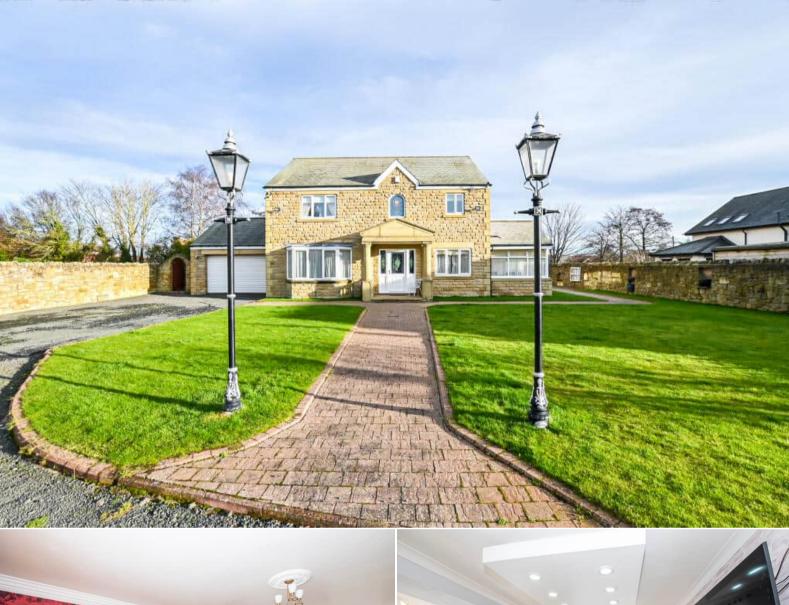

## North End Alnwick

Bettermove are proud to present this 6 bedroom detached house in Alnwick available with no forward chain.

The property benefits from double glazing, gas central heating throughout and has off street parking available via the driveway and garage.

The council tax band is G.

The interior of this beautifully presented property comprises a spacious living room, dining room, study, utility room, family room and fitted kitchen on the ground floor. The first floor consists of 4 bedrooms, 3 en suite bathrooms and the family bathroom. The second floor holds a further 2 bedrooms. The exterior boasts private gardens, perfect for enjoying the summer months.

Located in the popular coastal village of Longhoughton, the property is close to a range of amenities, including shops, supermarkets, restaurants and pubs. Excellent transport connections can be found from the A1 and local bus routes.