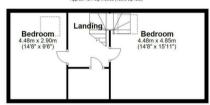

The council tax band is G.

The interior of this beautifully presented property comprises a spacious living room, dining room, study, utility room, family room and fitted kitchen on the ground floor. The first floor consists of 4 bedrooms, 3 en suite bathrooms and the family bathroom. The second floor holds a further 2 bedrooms. The exterior boasts private gardens, perfect for enjoying the summer months.

## Second Floor inc. restr. head height Approx. 45.1 sq. metres (485.0 sq. feet)

Total area: approx. 338.8 sq. metres (3646.5 sq. feet)
Floor plan is approximate and is provided for visual reference only.
Plan produced using Plantly.