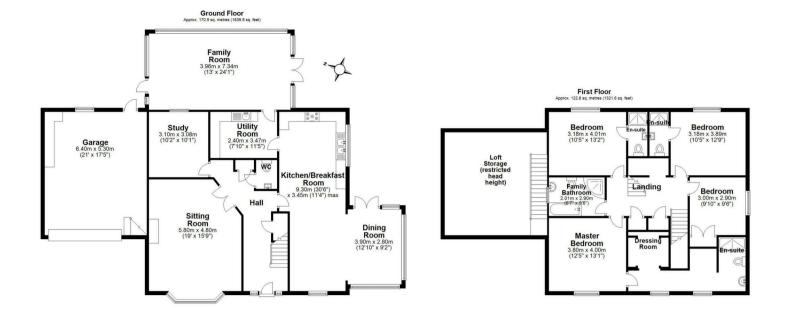

The council tax band is G.

The interior of this beautifully presented property comprises a spacious living room, dining room, study, utility room, family room and fitted kitchen on the ground floor. The first floor consists of 4 bedrooms, 3 en suite bathrooms and the family bathroom. The second floor holds a further 2 bedrooms. The exterior boasts private gardens, perfect for enjoying the summer months.

## Second Floor inc. restr. head height Approx. 45.1 sq. metres (485.0 sq. feet)

Total area: approx. 338.8 sq. metres (3646.5 sq. feet)
Floor plan is approximate and is provided for visual reference only.
Plan produced using Plantly.