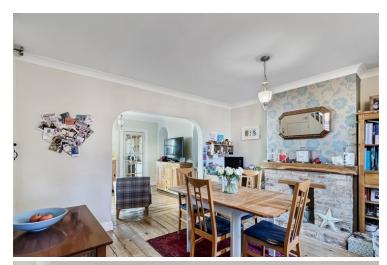

#### **Dining Room**

16' 2" x 12' 5" (4.93m x 3.78m) With window to front aspect, radiator, feature fireplace, stripped wood floor, open to;