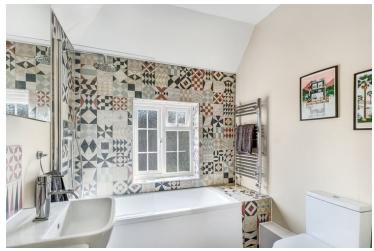

#### Bathroom

 $6'\,8"\,x\,6'\,11"$  (2.03m x 2.11m) With window to rear aspect, panelled bath with shower over, wash hand vanity basin, WC.