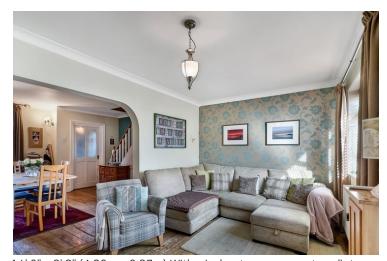

#### **Dining Room**

16' 2" x 12' 5" (4.93m x 3.78m) With window to front aspect, radiator, feature fireplace, stripped wood floor, open to;

#### **Living Room**

16' 2" x 9' 9" (4.93m x 2.97m) With window to rear aspect, radiator, door to;