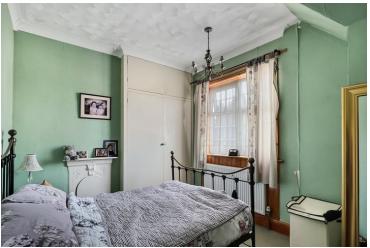

#### **Bedroom One**

11' 10" x 9' 3" (3.61 m x 2.82 m) With window to front aspect, radiator, built in double wardrobe, built in cupboard.

#### **Bedroom Two**

 $13'0" \times 8'9"$  (3.96m x 2.67m) With window to rear aspect, radiator.