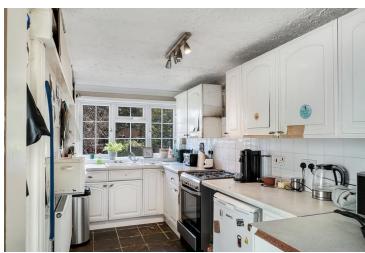

#### **Kitchen**

 $13'0" \times 6'4" (3.96m \times 1.93m)$  With window to rear, a range of matching units with worktops over and inset sink and drainer, opening into;