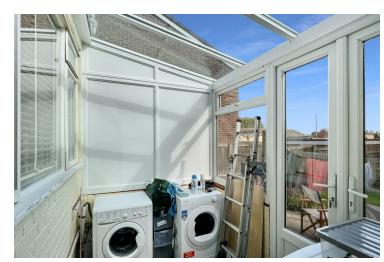

#### **Utility Area**

 $8'4" \times 6'2"$  (2.54m x 1.88m) With space and plumbing for washing machine, French doors to garden.