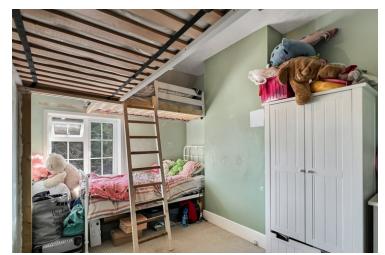

#### **Bedroom One**

11' 10" x 9' 3" (3.61 m x 2.82 m) With window to front aspect, radiator, built in double wardrobe, built in cupboard.

#### **Bedroom Two**

 $13'0" \times 8'9"$  (3.96m x 2.67m) With window to rear aspect, radiator.