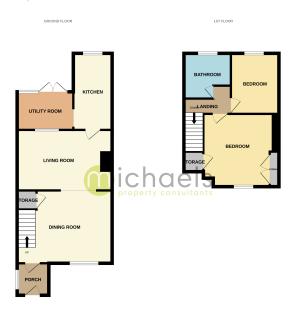

r, door to;

#### **Kitchen**



 $13'0" \times 6'4" (3.96m \times 1.93m)$  With window to rear, a range of matching units with worktops over and inset sink and drainer, opening into;

#### **Utility Area**



 $8'4" \times 6'2"$  (2.54m x 1.88m) With space and plumbing for washing machine, French doors to garden.

#### Landing

With access to;

### Property Details.

#### **Bedroom One**



11' 10" x 9' 3" (3.61 m x 2.82 m) With window to front aspect, radiator, built in double wardrobe, built in cupboard.

#### **Bedroom Two**



 $13'0" \times 8'9"$  (3.96m x 2.67m) With window to rear aspect, radiator.

#### Bathroom



 $6'\,8"\,x\,6'\,11"$  (2.03m x 2.11m) With window to rear aspect, panelled bath with shower over, wash hand vanity basin, WC.

### Property Details.

#### Floorplans



#### Location



#### **Energy Ratings**

We have not carried out a structural survey and the services, appliances and specific fittings have not been tested. All photographs, measurements, floor plans and distances referred to are given as a guide only and should not be relied upon for the purchase of carpets or any other fixtures or fittings. Gardens, roof terraces, balconies and communal gardens as well as tenure and lease details cannot have their accuracy guaranteed for intending purchasers. Lease details, service ground rent (where applicable) are given as a guide only and should be checked and confirmed by your solicitor prior to exchange of contracts.