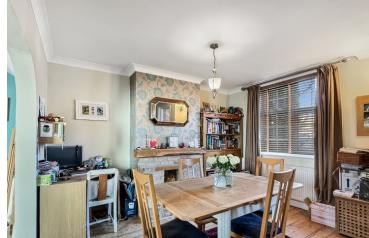

#### **Dining Room**

16' 2" x 12' 5" (4.93m x 3.78m) With window to front aspect, radiator, feature fireplace, stripped wood floor, open to;