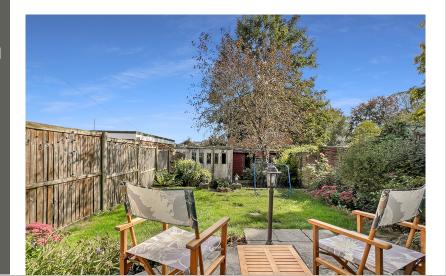

#### **Utility Area**

 $8'4" \times 6'2"$  (2.54m x 1.88m) With space and plumbing for washing machine, French doors to garden.