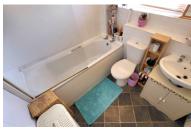

### **BATHROOM**

UPVC double glazed window to front. Fitted with a three piece suite comprising low level W.C, wash hand basin, bath with shower over, radiator and cupboard.