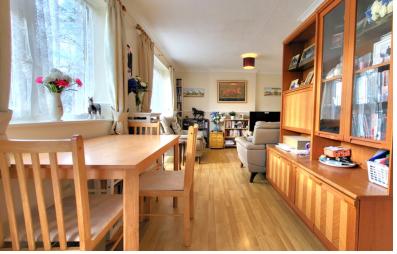

#### LOUNGE/DINER

20' 4" x 11' 4" (max) 7'6" (min) (6.20m x 3.45m) APPROX. L-Shape. UPVC double glazed sliding door to rear, door to rear and UPVC double glazed window to rear. Radiator.