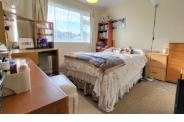

#### **BEDROOM 1**

12' 0" x 10' 1" (max) (3.66m x 3.07m) APPROX. UPVC double glazed window to rear, radiator and wardrobe.

# **BEDROOM 2**

11' 9" (MAX) 9'2" (MIN) x 9' 9" (3.58m x 2.97m) APPROX. UPVC double glazed window to rear and radiator.

# **BEDROOM 3**

9' 2" x 7' 0" (2.79m x 2.13m) APPROX. UPVC double glazed window to front and radiator.