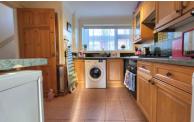

#### **KITCHEN**

10' 6" x 9' 8" (3.20m x 2.95m) APPROX. Fitted with a range of base and eye level units with work surfaces over, stainless steel sink, space for washing machine, space for dishwasher, space for fridge and freezer, cupboard, 4 ring gas hob and oven. UPVC double glazed window to front and arch to:-