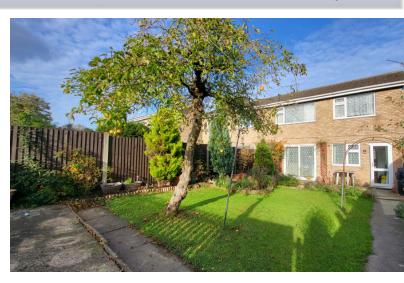

# **OUTSIDE**

The front garden mainly laid to lawn with low maintenance gravel bed. The rear of the property is mainly laid to lawn with patio area, mature trees and shrubs and pond. Concrete area at rear.