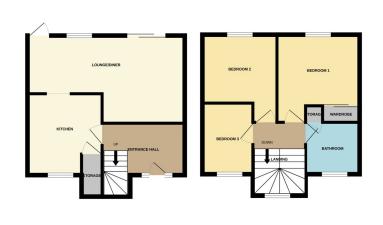

# **ENTRANCE**

UPVC double glazed door to front, window to front, radiator and In front of the garage there is a parking space. stairs to 1st floor.

#### **KITCHEN**

10' 6" x 9' 8" (3.20m x 2.95m) APPROX. Fitted with a range of base and eye level units with work surfaces over, stainless steel sink, space for washing machine, space for dishwasher, space for fridge and freezer, cupboard, 4 ring gas hob and oven. UPVC double glazed window to front and arch to:-

#### LOUNGE/DINER

20' 4" x 11' 4" (max) 7'6" (min) (6.20m x 3.45m) APPROX. L-Shape. UPVC double glazed sliding door to rear, door to rear and UPVC double glazed window to rear. Radiator.

#### **1ST FLOOR**

UPVC double glazed window to front and loft access

#### **BEDROOM 1**

12' 0" x 10' 1" (max) (3.66m x 3.07m) APPROX. UPVC double glazed window to rear, radiator and wardrobe.

# **BEDROOM 2**

11' 9" (MAX) 9'2" (MIN) x 9' 9" (3.58m x 2.97m) APPROX. UPVC double glazed window to rear and radiator.

# **BEDROOM 3**

9' 2" x 7' 0" (2.79m x 2.13m) APPROX. UPVC double glazed window to front and radiator.

### **BATHROOM**

UPVC double glazed window to front. Fitted with a three piece suite comprising low level W.C, wash hand basin, bath with shower over, radiator and cupboard.

# SINGLE GARAGE

# **AGENT NOTES**

The floorplan is for illustrative purposes only. Fixtures and fittings do not represent the current state of the property. Not to scale and is meant as a guide only.