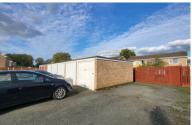

" (MAX) 9'2" (MIN) x 9' 9" (3.58m x 2.97m) APPROX. UPVC double glazed window to rear and radiator.

# **BEDROOM 3**

9' 2" x 7' 0" (2.79m x 2.13m) APPROX. UPVC double glazed window to front and radiator.

### **BATHROOM**

UPVC double glazed window to front. Fitted with a three piece suite comprising low level W.C, wash hand basin, bath with shower over, radiator and cupboard.

# SINGLE GARAGE

# **OUTSIDE**

The front garden mainly laid to lawn with low maintenance gravel bed. The rear of the property is mainly laid to lawn with patio area, mature trees and shrubs and pond. Concrete area at rear.

# **AGENT NOTES**

The floorplan is for illustrative purposes only. Fixtures and fittings do not represent the current state of the property. Not to scale and is meant as a guide only.