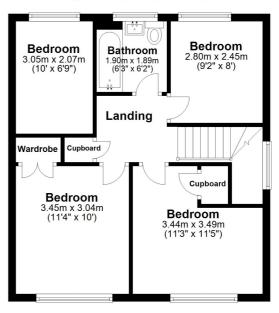

Upstairs, FOUR BEDROOMS and a FAMILY BATHROOM blend practicality with charm, ensuring comfort for all.

With OFF-ROAD PARKING for two cars and the convenience of a GARAGE, functionality meets luxury seamlessly. The REAR GARDEN, designed for low maintenance, invites optimal enjoyment with minimal upkeep.

First Floor Approx. 49.7 sq. metres (535.3 sq. feet)

Total area: approx. 155.4 sq. metres (1673.2 sq. feet)

WC

Hallway \_

Porch