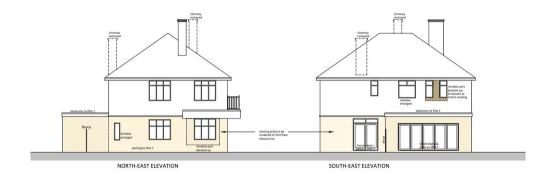

**Northwood Road** 

Harefield, Greater London, UB9 6PW

£695,000 Freehold

RESIDENTIAL DEVELOPMENT SITE - A mixed use building comprising retail at ground floor (Use Class E) and a flat at first floor (Use Class C3) that has full planning permission to convert into two semi detached houses. The planning is for a two bedroom house circa 850 square feet and a three bedroom house circa 1,400 square feet. (Application Ref: 24375/APP/2023/2018). The location is excellent being within a minutes walk of the village centre and within easy reach of schools, amenities, and a local park. Vacant possession. Viewings from Monday 22nd.

GROUND FLOOR PLAN

PLOT 1 (3 BED 5 PERSON)

GF = 76.0m2 GIA

FF = 54.7m2 GIA

total = 130.7m2 (1,406ft2)

PLOT 2 (2 BED 4 PERSON)
GF = 39.5m2 GIA

GF = 39.5m2 GIA FF = 39.5m2 GIA

total = 79.0m2 (850ft2)