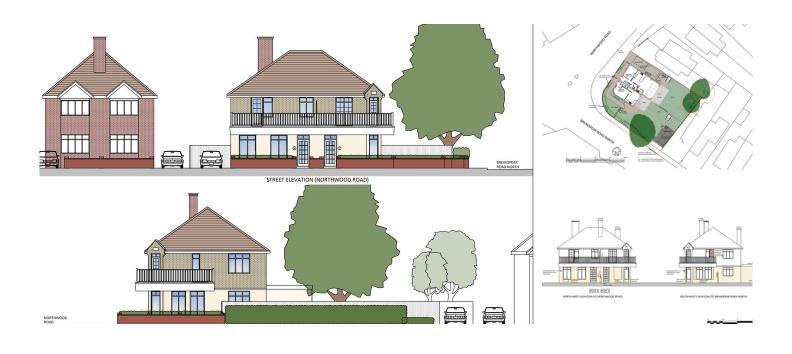

**Northwood Road** 

Harefield, Greater London, UB9 6PW

£695,000 Freehold

RESIDENTIAL DEVELOPMENT SITE - A mixed use building comprising retail at ground floor (Use Class E) and a flat at first floor (Use Class C3) that has full planning permission to convert into two semi detached houses. The planning is for a two bedroom house circa 850 square feet and a three bedroom house circa 1,400 square feet. (Application Ref: 24375/APP/2023/2018). The location is excellent being within a minutes walk of the village centre and within easy reach of schools, amenities, and a local park. Vacant possession. Viewings from Monday 22nd.

GROUND FLOOR PLAN

PLOT 1 (3 BED 5 PERSON)

GF = 76.0m2 GIA

FF = 54.7m2 GIA

total = 130.7m2 (1,406ft2)

PLOT 2 (2 BED 4 PERSON)
GF = 39.5m2 GIA

GF = 39.5m2 GIA FF = 39.5m2 GIA

total = 79.0m2 (850ft2)