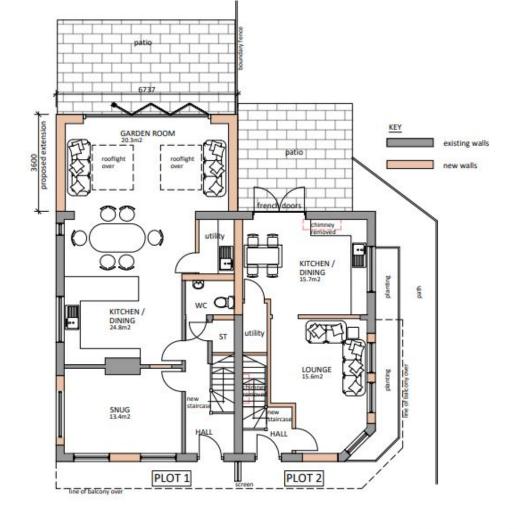

GROUND FLOOR PLAN

PLOT 1 (3 BED 5 PERSON)

GF = 76.0m2 GIA

FF = 54.7m2 GIA

total = 130.7m2 (1,406ft2)

PLOT 2 (2 BED 4 PERSON)
GF = 39.5m2 GIA

GF = 39.5m2 GIA FF = 39.5m2 GIA

total = 79.0m2 (850ft2)