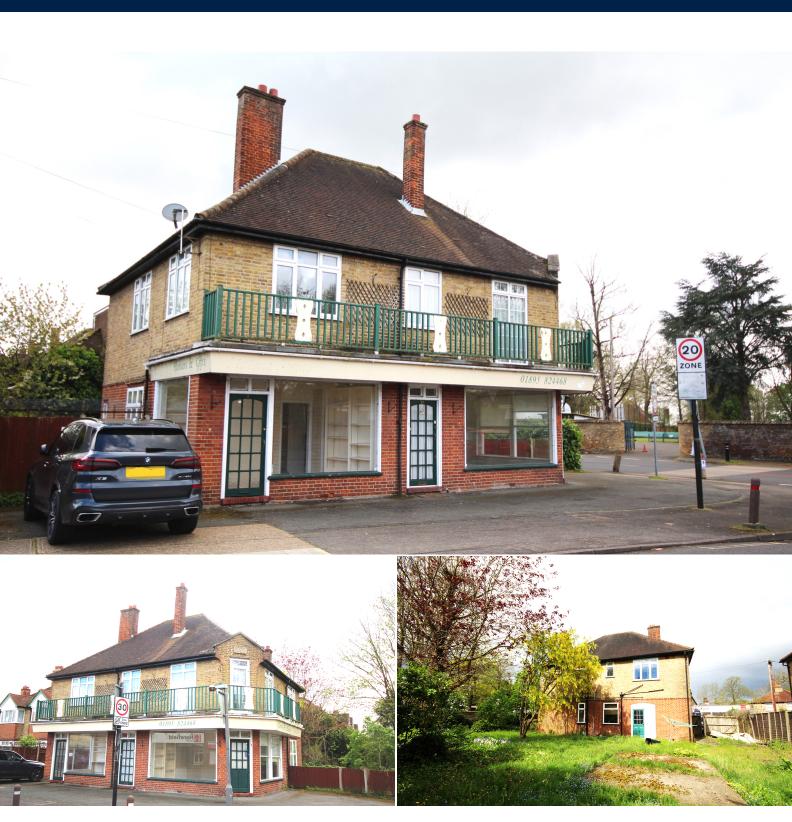

**Northwood Road** 

Harefield, Greater London, UB9 6PW

£695,000 Freehold

RESIDENTIAL DEVELOPMENT SITE - A mixed use building comprising retail at ground floor (Use Class E) and a flat at first floor (Use Class C3) that has full planning permission to convert into two semi detached houses. The planning is for a two bedroom house circa 850 square feet and a three bedroom house circa 1,400 square feet. (Application Ref: 24375/APP/2023/2018). The location is excellent being within a minutes walk of the village centre and within easy reach of schools, amenities, and a local park. Vacant possession. Viewings from Monday 22nd.