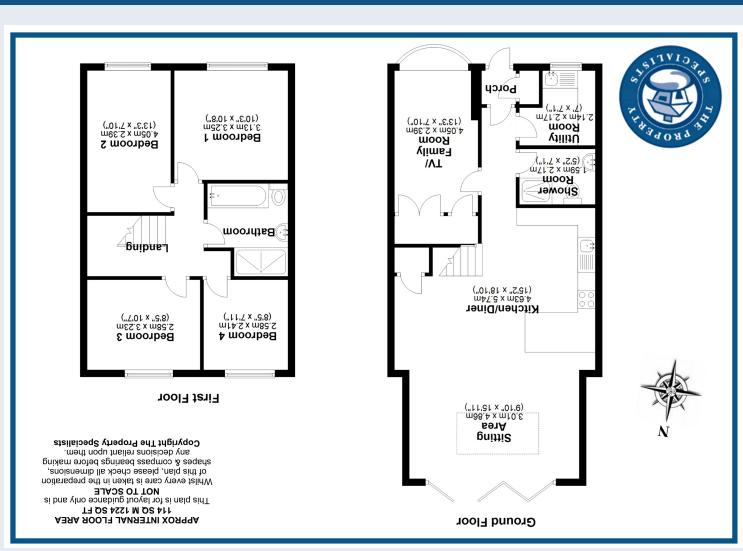

On entering the property, you are greeted by a light and bright entrance hall with doors leading to a separate utility room and a modern ground floor cloakroom/shower. As previously mentioned the kitchen family room boasts a huge range of fitted units including integrated appliances. To the rear of the room is a fantastic seating area looking over the low maintenance rear garden, this is in addition to a good size reception to the front of the house which is a perfect playroom/TV to relax and unwind.

On the first floor there are four good size bedrooms and a super-size family bathroom with four-piece suite including a large shower cubicle.

Outside there is off-road parking to the front, and the rear garden enjoys a nice outlook and is easy to maintain.