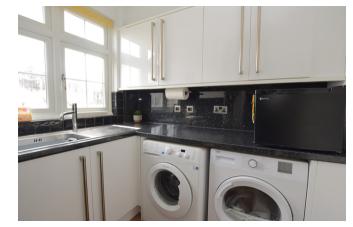

On entering the property, you are greeted by a light and bright entrance hall with doors leading to a separate utility room and a modern ground floor cloakroom/shower. As previously mentioned the kitchen family room boasts a huge range of fitted units including integrated appliances. To the rear of the room is a fantastic seating area looking over the low maintenance rear garden, this is in addition to a good size reception to the front of the house which is a perfect playroom/TV to relax and unwind.

An internal viewing is strongly advised to fully appreciate the size and

space on offer.

- Deceptively Spacious Family Home
- Entrance Hallway with Ground Floor Cloakroom
- Ground Floor Cloakroom / Shower Room
- Fantastic Fitted Kitchen With Range Of Appliances
- Playroom / TV Room
- Separate Utility Room
- Open Plan Kitchen Family Room With Bi Fold Doors To The Rear Garden
- Four Good Size Bedrooms
- Large Four Piece Family Bathroom
- Low Maintenance Rear Garden
- Off Road Parking To The Front