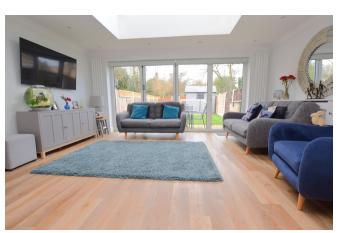

On entering the property, you are greeted by a light and bright entrance hall with doors leading to a separate utility room and a modern ground floor cloakroom/shower. As previously mentioned the kitchen family room boasts a huge range of fitted units including integrated appliances. To the rear of the room is a fantastic seating area looking over the low maintenance rear garden, this is in addition to a good size reception to the front of the house which is a perfect playroom/TV to relax and unwind.