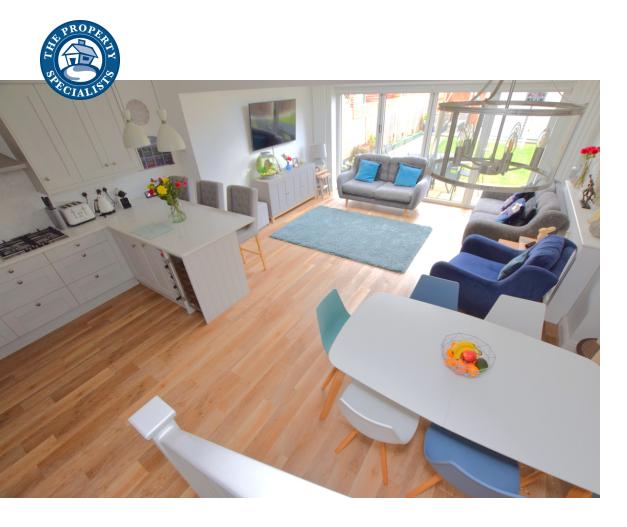

On entering the property, you are greeted by a light and bright entrance hall with doors leading to a separate utility room and a modern ground floor cloakroom/shower. As previously mentioned the kitchen family room boasts a huge range of fitted units including integrated appliances. To the rear of the room is a fantastic seating area looking over the low maintenance rear garden, this is in addition to a good size reception to the front of the house which is a perfect playroom/TV to relax and unwind.