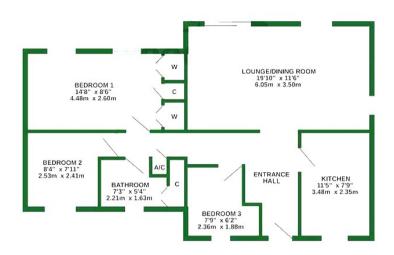

The property benefits from double glazing, gas central heating throughout and has off street parking available via the driveway and garage.

The council tax band is F.

The interior of this beautifully presented property comprises a spacious living room, fitted kitchen, 3 bedrooms and the family bathroom. The exterior boasts a private rear garden, perfect for enjoying the summer months.