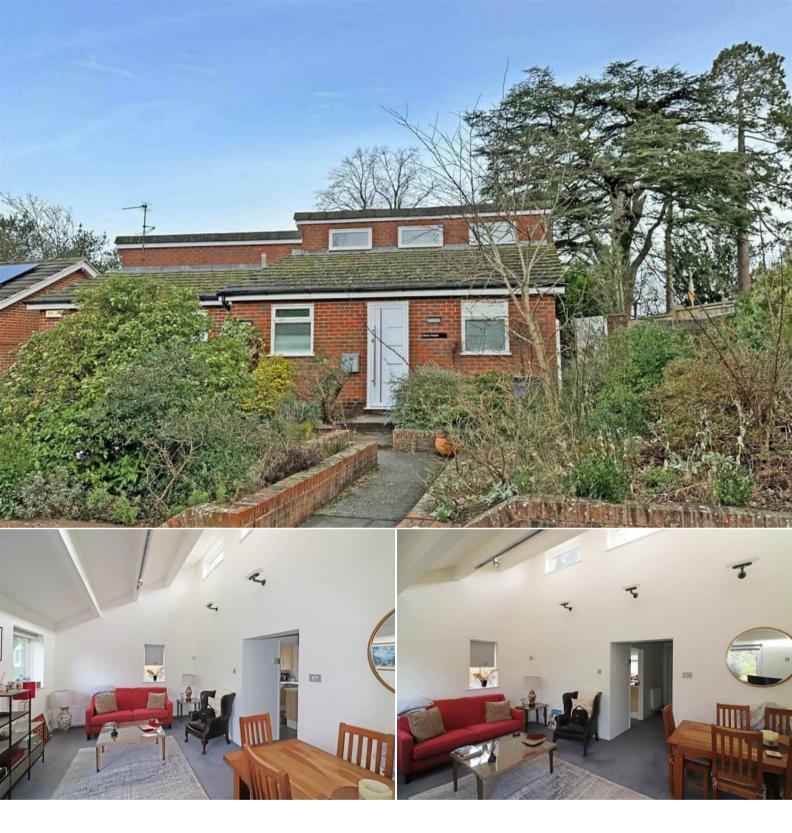

## Furze Hill Redhill

Bettermove are proud to present this 3 bedroom detached bungalow in Redhill available with no forward chain.

The property is currently tenanted and rental yields can be obtained through Bettermove.

The property benefits from double glazing, gas central heating throughout and has off street parking available via the driveway and garage.

The council tax band is F.

The interior of this beautifully presented property comprises a spacious living room, fitted kitchen, 3 bedrooms and the family bathroom. The exterior boasts a private rear garden, perfect for enjoying the summer months.

Located in the popular town of Redhill, the property is close to a range of amenities, including shops, supermarkets, restaurants and pubs. Excellent transport connections can be found from the A25, Redhill train station and many local bus routes.