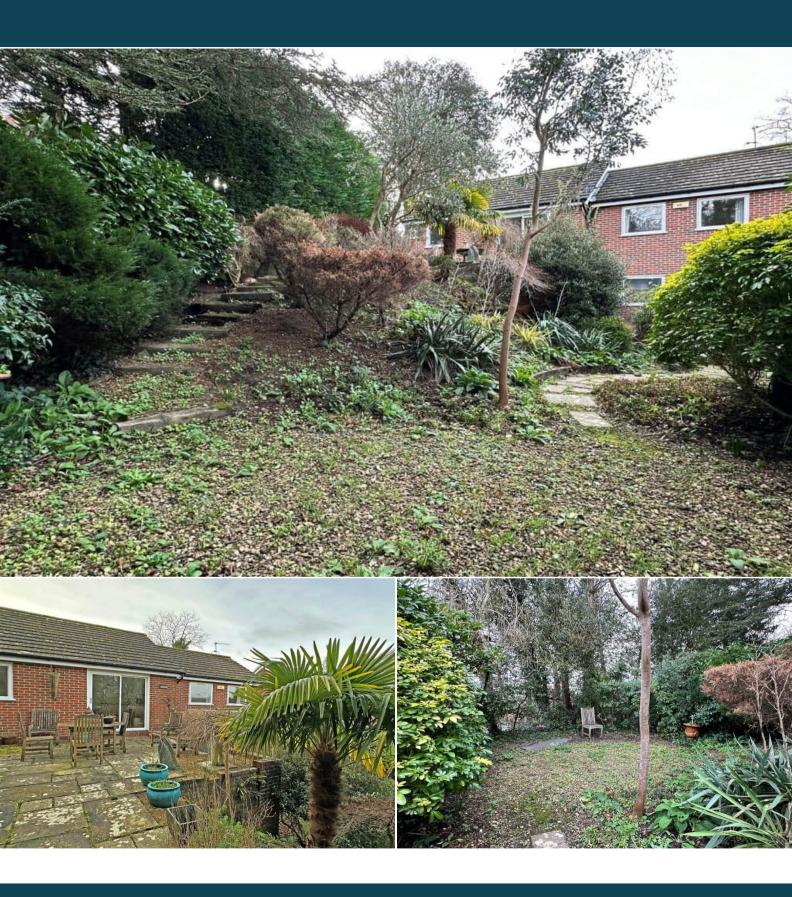

The property benefits from double glazing, gas central heating throughout and has off street parking available via the driveway and garage.

The council tax band is F.

The interior of this beautifully presented property comprises a spacious living room, fitted kitchen, 3 bedrooms and the family bathroom. The exterior boasts a private rear garden, perfect for enjoying the summer months.