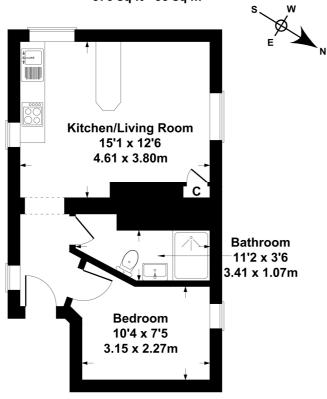

## **Flat 14 Montpellier Court**

Approximate Gross Internal Area 376 sq ft - 35 sq m

#### SKETCH PLAN FOR ILLUSTRATIVE PURPOSES ONLY

All measurements walls, doors, windows, fittings and appliances, their sizes and locations, are approximate only. They cannot be regarded as being a representation by the seller, nor their agent.