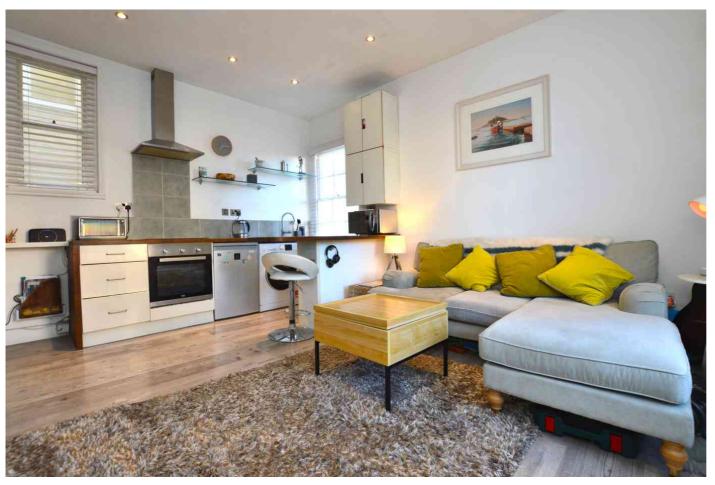

### Description

A 1 bedroom apartment, situated on the first floor of this attractive Grade II listed building. The accommodation includes an entrance hall, open plan kitchen/living/dining area with feature electric fire, double bedroom, and a recently upgraded shower room. Outside, there is a communal garden and residents parking. The property further benefits from electric heating, security entry phone system, and is offered for sale no onward chain. Cheltenham Borough Council - Tax Band A.