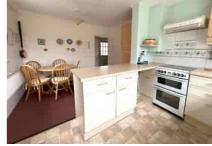

In our opinion the property offers ample scope for further extension & renovation (s.t.p.p). The versatile accommodation comprises two double bedrooms on the ground floor with a third double bedroom on the first floor, a kitchen/breakfast room, and a large living room which opens into a dining area with views out over the garden. Further benefits include a downstairs shower room, an en suite shower room to bedroom one and a large utility room. The property is also has gas central heating.