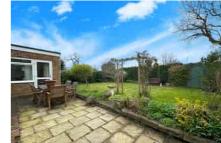

Outside to the rear there is a pretty and well maintained garden with mature hedge borders and a rear gate giving direct access to Frimley Green Recreational ground. There is a courtyard area between the utility room and garage. The garage which is over 20ft in depth also has power and light. To the front of the property is a block paved drive providing off street parking.