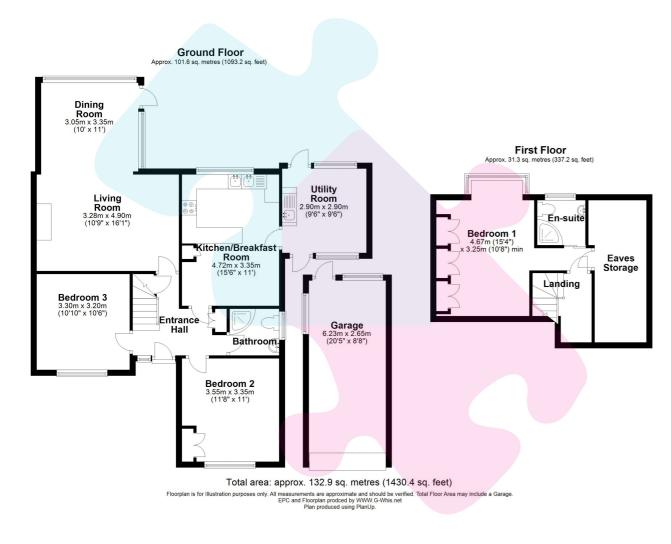

In our opinion the property offers ample scope for further extension & renovation (s.t.p.p). The versatile accommodation comprises two double bedrooms on the ground floor with a third double bedroom on the first floor, a kitchen/breakfast room, and a large living room which opens into a dining area with views out over the garden. Further benefits include a downstairs shower room, an en suite shower room to bedroom one and a large utility room. The property is also has gas central heating.

Outside to the rear there is a pretty and well maintained garden with mature hedge borders and a rear gate giving direct access to Frimley Green Recreational ground. There is a courtyard area between the utility room and garage. The garage which is over 20ft in depth also has power and light. To the front of the property is a block paved drive providing off street parking.