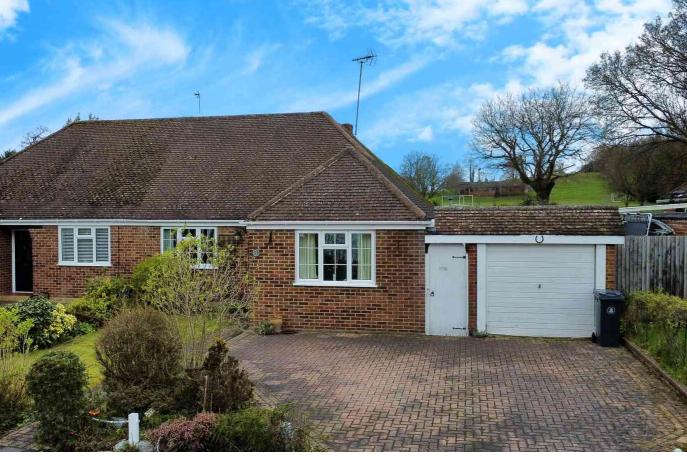

## Milden Gardens, Frimley Green, Camberley, Surrey GU16 6PU

\*NO ONWARD CHAIN\* Jigsaw Estates are excited to launch to the market this semi detached chalet bungalow located in the village of Frimley Green and situated towards the end of a quiet cul de sac backing directly onto open playing fields.

In our opinion the property offers ample scope for further extension & renovation (s.t.p.p). The versatile accommodation comprises two double bedrooms on the ground floor with a third double bedroom on the first floor, a kitchen/breakfast room, and a large living room which opens into a dining area with views out over the garden. Further benefits include a downstairs shower room, an en suite shower room to bedroom one and a large utility room. The property is also has gas central heating.

Outside to the rear there is a pretty and well maintained garden with mature hedge borders and a rear gate giving direct access to Frimley Green Recreational ground. There is a courtyard area between the utility room and garage. The garage which is over 20ft in depth also has power and light. To the front of the property is a block paved drive providing off street parking.