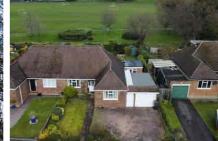

Outside to the rear there is a pretty and well maintained garden with mature hedge borders and a rear gate giving direct access to Frimley Green Recreational ground. There is a courtyard area between the utility room and garage. The garage which is over 20ft in depth also has power and light. To the front of the property is a block paved drive providing off street parking.

Frimley Green village is within walking distance of the property and offers a number of local amenities including some popular pubs, corner shops & a bakery. There are also a number of excellent schools nearby as well as Frimley Park Hospital and Junction 4 of the M3. The nearest supermarket is Waitrose which is less than 2 miles from Frimley Green.