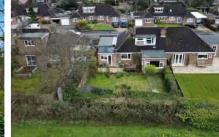

Outside to the rear there is a pretty and well maintained garden with mature hedge borders and a rear gate giving direct access to Frimley Green Recreational ground. There is a courtyard area between the utility room and garage. The garage which is over 20ft in depth also has power and light. To the front of the property is a block paved drive providing off street parking.