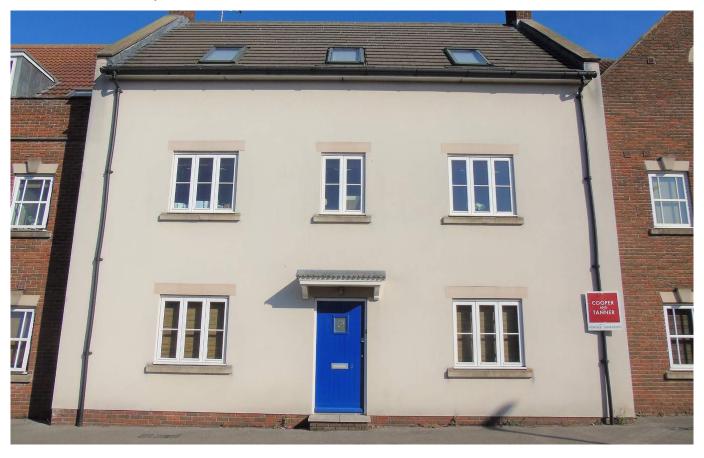

# The Tanneries

Glastonbury, BA6 9LW

£170,000 Leasehold

**2 2 1 €** 1 EPC **C** 

## Description

Brought to market with no onward chain, this ground floor apartment benefits from its own front and rear access, with secure off-road parking, and is situated within easy walking distance of the town. An entrance hall leads to an open plan kitchen/living area, airing cupboard, two bedrooms, and the bathroom. The kitchen overlooks the courtyard gardens and benefits from an integrated fridge/freezer, dishwasher, electric oven and hob, and space/plumbing for the washing machine (included). The complex benefits from secure communal gardens with seating areas, floral borders, bike, and bin storage.