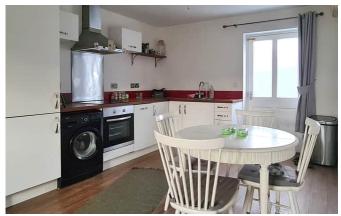

## Description

Brought to market with no onward chain, this ground floor apartment benefits from its own front and rear access, with secure off-road parking, and is situated within easy walking distance of the town. An entrance hall leads to an open plan kitchen/living area, airing cupboard, two bedrooms, and the bathroom. The kitchen overlooks the courtyard gardens and benefits from an integrated fridge/freezer, dishwasher, electric oven and hob, and space/plumbing for the washing machine (included). The complex benefits from secure communal gardens with seating areas, floral borders, bike, and bin storage.