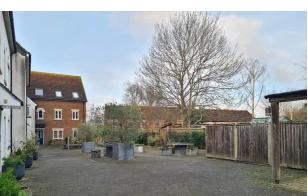

## Description

Brought to market with no onward chain, this ground floor apartment benefits from its own front and rear access, with secure off-road parking, and is situated within easy walking distance of the town. An entrance hall leads to an open plan kitchen/living area, airing cupboard, two bedrooms, and the bathroom. The kitchen overlooks the courtyard gardens and benefits from an integrated fridge/freezer, dishwasher, electric oven and hob, and space/plumbing for the washing machine (included). The complex benefits from secure communal gardens with seating areas, floral borders, bike, and bin storage.