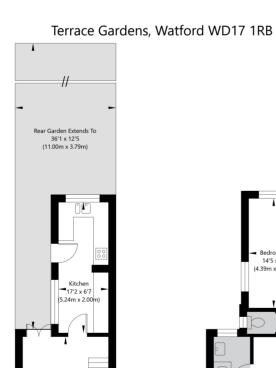

### Kitchen

5.24m x 2.00m (17' 2" x 6' 7") Tiled floor, part tiled walls, range of wall and base level units, plentiful worktop space, space for fridge and freezer, washing machine, dishwasher, tumble dryer, oven with gas hob. Radiator, two ceiling lights, window to side and rear aspect, door to garden.

### **Bedroom Two**

4.39m x 2.00m (14' 5" x 6' 7") Carpeted, ceiling light, radiator, window to side and rear aspect.