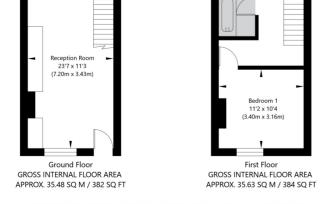

#### **Reception Room**

7.20m x 3.43m (23' 7" x 11' 3") Wood effect flooring, two radiators, feature fireplace with exposed brick wall, two ceiling lights, window to front aspect, doors to rear garden.

### **Bedroom One**

3.40m x 3.16m (11' 2" x 10' 4") Carpeted, ceiling light, radiator, window to front aspect.

APPROXIMATE GROSS INTERNAL FLOOR AREA 71.11 SQ M / 766 SQ FT THIS FLOOR PLAN IS FOR ILLUSTRATIVE PURPOSES ONLY AND SHOULD BE USED FOR THIS PURPOSE BY PROSPECTIVE APPLICANTS AS ITS NOT TO SCALE.

(c) AMBERSHORE PIX LIMITED / PHOTO - VIDEO - FLOOR PLANS / 0800 999 1577 / WWW.AMBERSHOREPIX.CO.UK