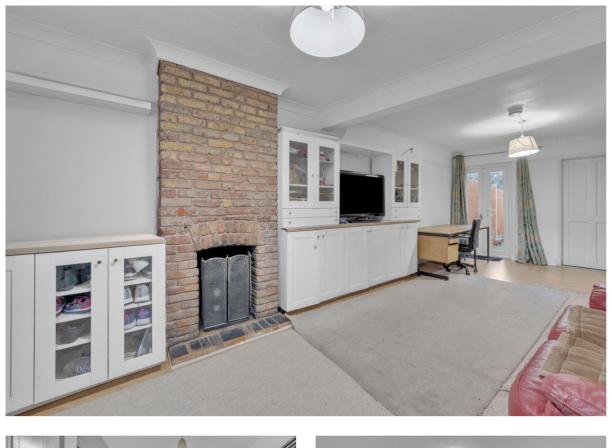

#### **Reception Room**

7.20m x 3.43m (23' 7" x 11' 3") Wood effect flooring, two radiators, feature fireplace with exposed brick wall, two ceiling lights, window to front aspect, doors to rear garden.