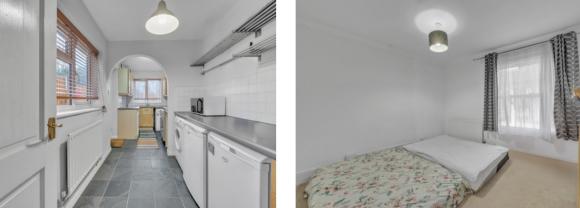

### Kitchen

5.24m x 2.00m (17' 2" x 6' 7") Tiled floor, part tiled walls, range of wall and base level units, plentiful worktop space, space for fridge and freezer, washing machine, dishwasher, tumble dryer, oven with gas hob. Radiator, two ceiling lights, window to side and rear aspect, door to garden.

### **Bedroom Two**

4.39m x 2.00m (14' 5" x 6' 7") Carpeted, ceiling light, radiator, window to side and rear aspect.