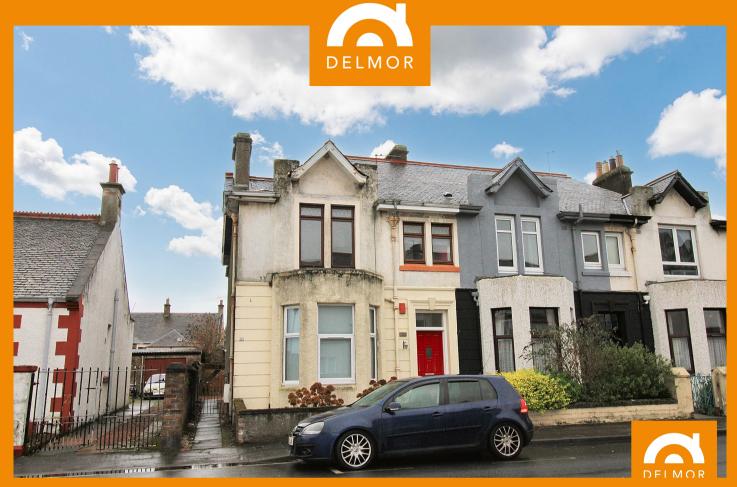

250 Wellesley Road, Methil, FIFE, KY8 3BW

Offers Over £59,995

## **PROPERTY DETAILS**

\*\*\*\* New Price - now £8000 below Home Report Value \*\*\*\* A spacious

UPPER FLAT enjoying both Gas Central heating and double glazing,
accommodation comprises: Hall, Lounge, Kitchen, remodelled Family

## **KEY FEATURES**

- A spacious UPPER FLAT
- Gas Central Heating (combi) and Double Glazing
- Accommodation comprises Hall, Lounge, Kitchen, Two Bedrooms and family bathroom
- Gardens to the rear
- Walking distance of most local amenities
- AN IDEAL FIRST TIME BUY or BUY TO LET PROPERTY
- Viewing by appointment only