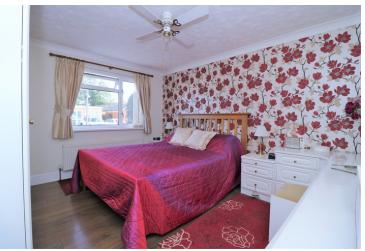

Master Bedroom

2' 2" x 9' 4" (3.71m x 2.84m) Double glazed window to the front, laminate flooring, radiator, built in wardrobes.