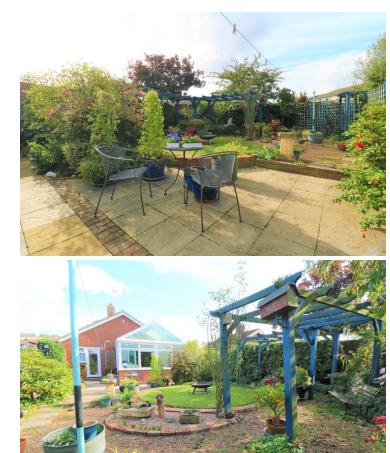

#### Garden

The bungalow benifits from a well maintained garden. its main features are flower beds with shrubs and bushes as well as a small patio area and, external door to the garage with power connected and gated access from both sides. At the front of the bungalow there is a landscaped garden with driveway providing parking for several vehicles.