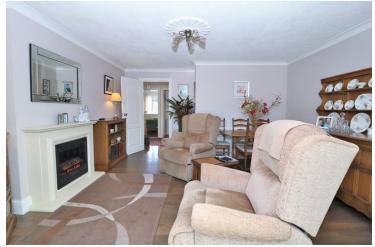

### Living Room

13' 6" x 11' 6" (4.11m x 3.51m) Laminate flooring, feature fireplace, double glazed French doors to the conservatory.