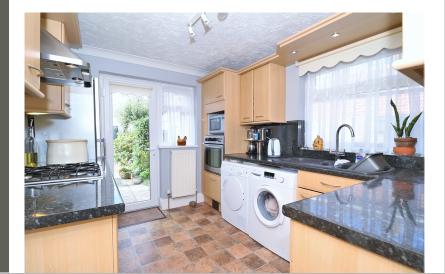

#### Kitchen

10' 4" x 8' 8" (3.15m x 2.64m) Fitted with modern units and worksurfaces with cupboards and drawers under, built in four ring gas hob with pan drawers under, one and a half bowl sink, plumbing for washing machine, built in oven, double glazed window to the side, double glazed door to the rear.