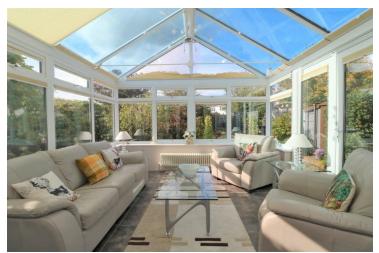

### Conservatory

12' 6" x 12' 5" (3.81m x 3.78m) Brick based and double glazed with double glazed French doors to the rear garden, vaulted ceiling with self cleaning glass, radiator.