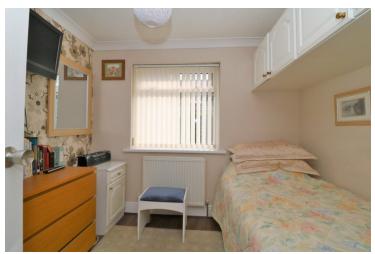

### **Bedroom Three**

8' 11" x 8' (2.72m x 2.44m) Double glazed window to the side, radiator, storage cupboards.