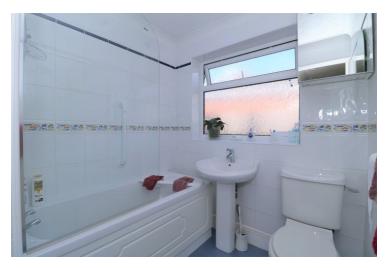

### Bathroom

Fitted with a modern three piece suite in white comprising low level WC, hand basin with mixer taps, panelled bath with shower over, double glazed window to the side, fully tiled walls.