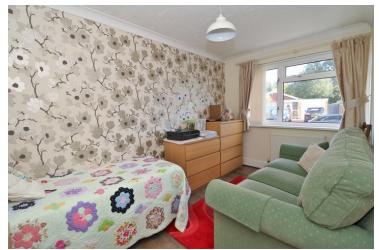

#### Bedroom Two

12' 9" x 7' 6" (3.89m x 2.29m) Double glazed window to the front, laminate flooring.