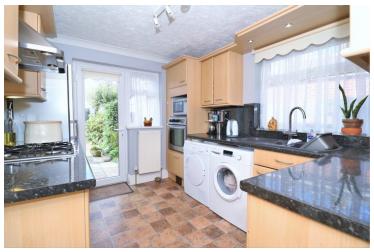

#### Kitchen

10' 4" x 8' 8" (3.15m x 2.64m) Fitted with modern units and worksurfaces with cupboards and drawers under, built in four ring gas hob with pan drawers under, one and a half bowl sink, plumbing for washing machine, built in oven, double glazed window to the side, double glazed door to the rear.