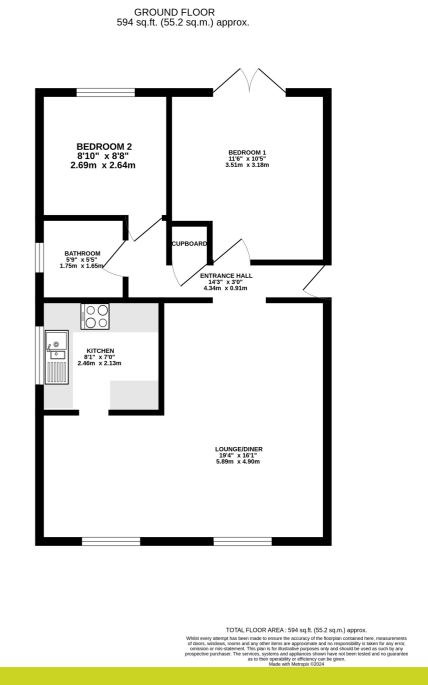

#### Lounge/Diner

4.90m x 5.89m (16' 1" x 19' 4") An archway leading into a large open plan space with lots of natural light coming through the large double glazed windows at the front of the property.

#### Bedroom One

3.51m x 3.18m (11' 6" x 10' 5") A good-sized double bedroom with lots of natural light seeping in from the double French doors leading directly out into the rear garden. Potential for fitted wardrobes to be installed.

#### **Bedroom Two**

2.69m x 2.64m (8' 10" x 8' 8") A near square double bedroom with fitted carpets, there is a large rear window overlooking the rear garden.

#### Kitchen

2.46m x 2.13m (8' 1" x 7' 0") A mix of high and low level cabinets provide plenty of useable storage space and offers an oven with gas hob, sink and a space for a washing machine.

#### Bathroom

1.65m x 1.75m (5' 5" x 5' 9") A bright suite offering a bath, toilet and wash basin.

#### The above floor plans are not to scale and are shown for indication purposes only.