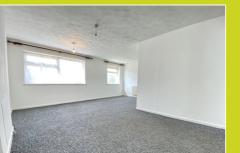

#### Bedroom One

3.51m x 3.18m (11' 6" x 10' 5") A good-sized double bedroom with lots of natural light seeping in from the double French doors leading directly out into the rear garden. Potential for fitted wardrobes to be installed.

#### **Bedroom Two**

2.69m x 2.64m (8' 10" x 8' 8") A near square double bedroom with fitted carpets, there is a large rear window overlooking the rear garden.