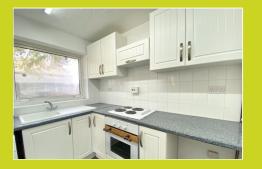

#### Kitchen

2.46m x 2.13m (8' 1" x 7' 0") A mix of high and low level cabinets provide plenty of useable storage space and offers an oven with gas hob, sink and a space for a washing machine.