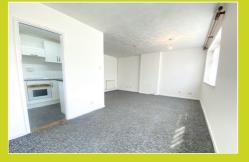

#### Lounge/Diner

4.90m x 5.89m (16' 1" x 19' 4") An archway leading into a large open plan space with lots of natural light coming through the large double glazed windows at the front of the property.