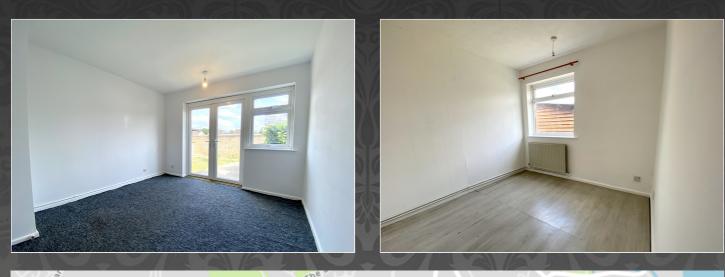

#### Lounge/Diner

4.90m x 5.89m (16' 1" x 19' 4") An archway leading into a large open plan space with lots of natural light coming through the large double glazed windows at the front of the property.

#### Bedroom One

3.51m x 3.18m (11' 6" x 10' 5") A good-sized double bedroom with lots of natural light seeping in from the double French doors leading directly out into the rear garden. Potential for fitted wardrobes to be installed.