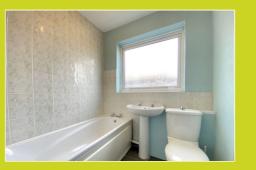

#### Bathroom

1.65m x 1.75m (5' 5" x 5' 9") A bright suite offering a bath, toilet and wash basin.