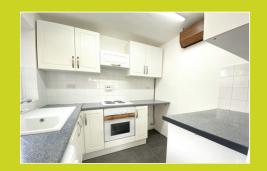

#### Kitchen

2.46m x 2.13m (8' 1" x 7' 0") A mix of high and low level cabinets provide plenty of useable storage space and offers an oven with gas hob, sink and a space for a washing machine.