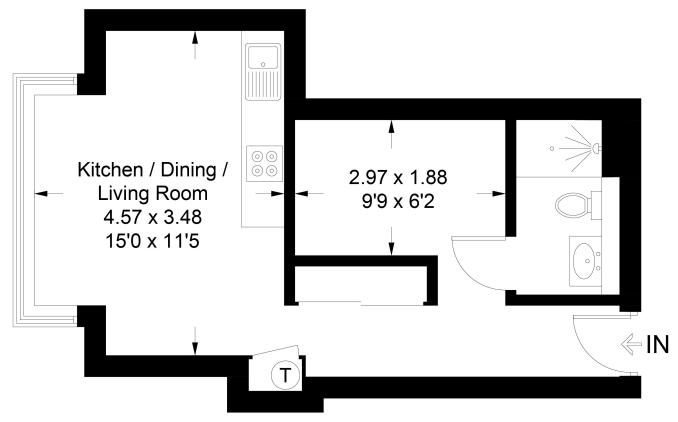

## **POINTS OF INTEREST**

- SEPERATE BEDROOM AREA
- FIRST FLOOR APARTMENT
- FAMILY BATHROOM

- SECURE GATED PARKING
- BROMLEY SOUTH STATION 0.9 MILES
- BICKLEY STATION 0.9 MILES

Approximate Gross Internal Area = 31.7 sq m / 341 sq ft

## **First Floor**

This plan is for layout guidance only. Not drawn to scale unless stated. Windows and door openings are approximate. Whilst every care is taken in the preparation of this plan, please check all dimensions, shapes and compass bearings before making decisions reliant upon them. (ID1002496)