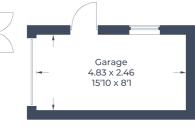

Outside, there is a driveway for two cars and a single garage, providing ample space for parking or storage. The property has been well maintained whilst allowing room for personal touches to make it truly your own.

### £495,000 Freehold

Approximate Gross Internal Area = 63.9 sq m / 688 sq ft Garage = 12.0 sq m / 129 sq ft Total = 75.9 sq m / 817 sq ft

Illustration for identification purposes only, measurements are approximate, not to scale. © CJ Property Marketing Produced for Stonegate Estates