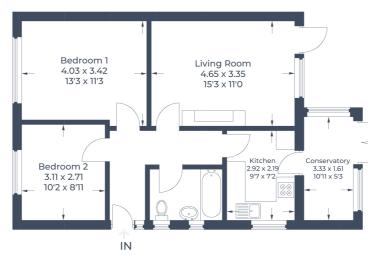

### £495,000 Freehold

Approximate Gross Internal Area = 63.9 sq m / 688 sq ft Garage = 12.0 sq m / 129 sq ft Total = 75.9 sq m / 817 sq ft

Illustration for identification purposes only, measurements are approximate, not to scale. © CJ Property Marketing Produced for Stonegate Estates

(Not Shown In Actual Location / Orientation)

- Semi detached Bungalow
- Two Double Bedrooms
- Off Road Parking
- Single Garage
- Delightful Gardens
- SG4 9 Postcode
- Excellent School Catchment
- No Chain