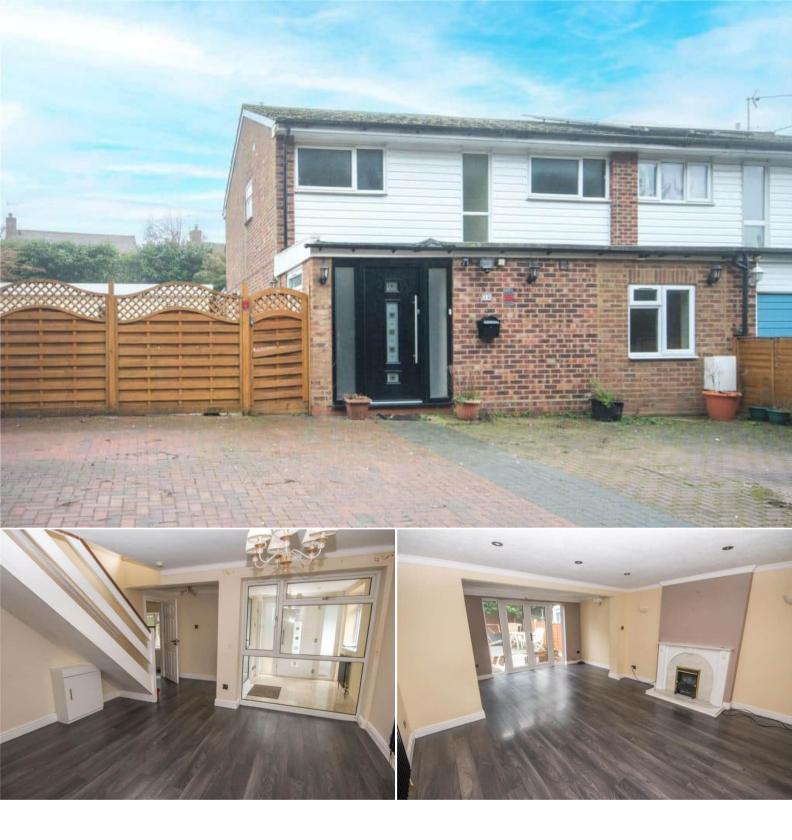

## Boundary Road Bishop's Stortford

Bettermove are proud to present this 5 bedroom semi-detached house in Bishops Stortford available with no forward chain.

The property is currently tenanted and it will be sold with tenants in situ for immediate investment. Rental yields can be obtained through Bettermove.

The property benefits from double glazing, gas central heating throughout and has off street parking available.

The council tax band is D.

The interior of this property comprises a spacious living room, dining room, w/c, study/bedroom and fitted kitchen on the ground floor. The first floor consists of 4 bedrooms and the family bathroom. The exterior boasts a detached annex with ensuite in the private rear yard, which is perfect for enjoying the summer months.