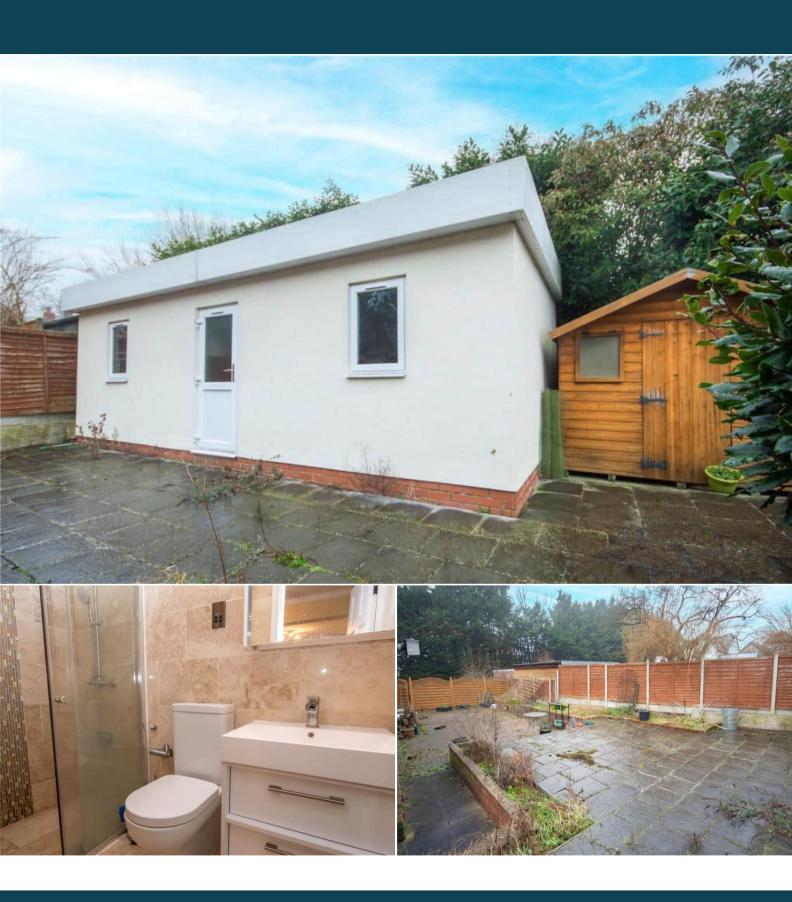

The property benefits from double glazing, gas central heating throughout and has off street parking available.

The council tax band is D.

The interior of this property comprises a spacious living room, dining room, w/c, study/bedroom and fitted kitchen on the ground floor. The first floor consists of 4 bedrooms and the family bathroom. The exterior boasts a detached annex with ensuite in the private rear yard, which is perfect for enjoying the summer months.