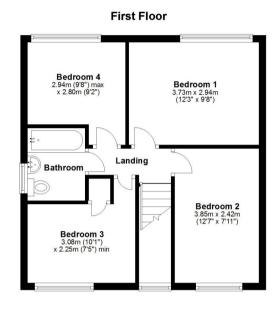

The property benefits from double glazing, gas central heating throughout and has off street parking available.

The council tax band is D.

The interior of this property comprises a spacious living room, dining room, w/c, study/bedroom and fitted kitchen on the ground floor. The first floor consists of 4 bedrooms and the family bathroom. The exterior boasts a detached annex with ensuite in the private rear yard, which is perfect for enjoying the summer months.