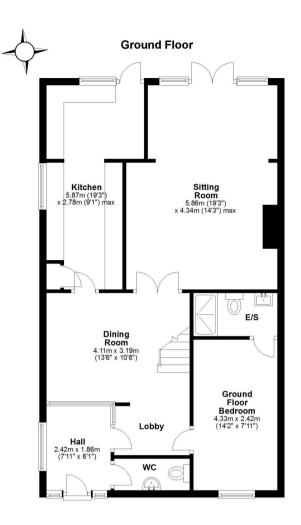

This exciting opportunity should not be missed! All enquiries can be made through Bettermove on 0330 004 0050.

Approx gross internal floor area 123 sqm (1325 sqft)

20-22 Bridge End, Leeds, LS1 4DJ t: 0330 004 0050 e: hello@bettermove.co.uk www.bettermove.co.uk