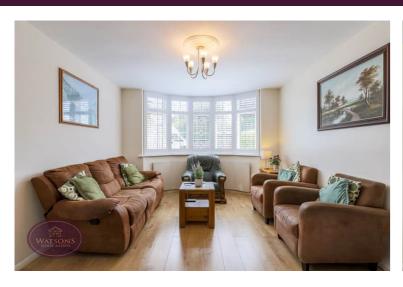

#### Lounge

4.39m into the bay x 3.51m (14' 5" x 11' 6") UPVC double glazed window to the front with integrated shutter blinds, wood effect laminate flooring, radiator and French doors to the dining room.