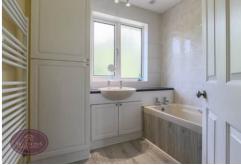

#### Bathroom

2 piece suite in white comprising vanity sink unit and bath with electric shower over. Obscured uPVC double glazed window to the rear, heated towel rail, airing cupboard housing the combination boiler.