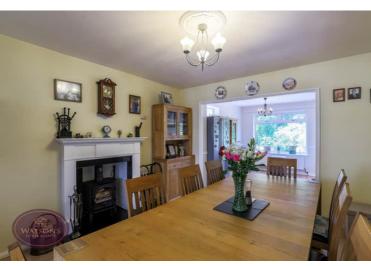

## **Dining Room**

3.93m x 3.49m (12' 11" x 11' 5") Inset multi fuel burner, wood effect laminate flooring, radiator and doors to the breakfast kitchen and rear garden. Open to the garden room.

### **Garden Room**

3.59m x 2.76m (11' 9" x 9' 1") UPVC double glazed window to the rear, wood effect laminate flooring, radiator and obscured uPVC double glazed window to the rear.