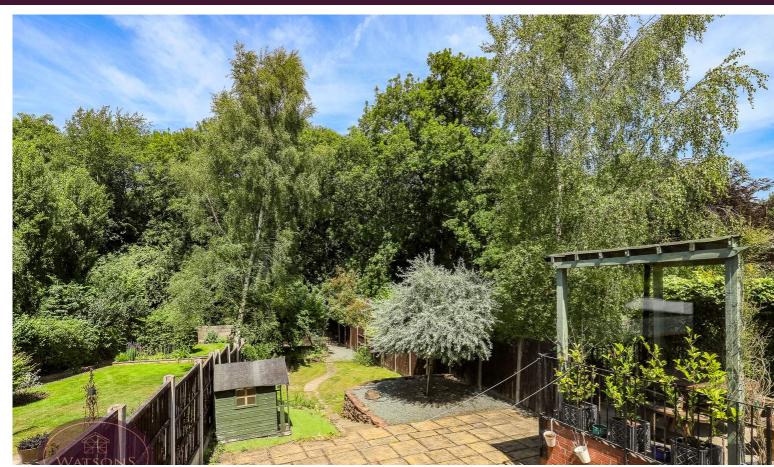

## Outside

To the front of the property a block paved driveway provides ample off road parking with further secure parking behind double wooden gates. The generous rear garden offers a good level of privacy and comprises a 2 tiered paved patio seating area, one with a covered pergola, external tap with Belfast sink, generous turfed lawn, flower bed borders with a range of matures plants, shrubs and trees, timber built shed and a further timber built shed (measuring 3.51m x 2.79m) to the bottom of the garden offering further storage space. Beyond is a further stretch of garden running behind the neighbours garden. The garden is enclosed by timber fencing to the perimeter with gated access to the side.