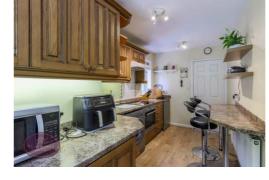

## **Breakfast Kitchen**

5.18m x 2.28m (17' 0" x 7' 6") A range of matching wall & base units, work surfaces incorporating an inset sink & drainer unit. Integrated electric oven & hob with extractor over. Plumbing for washing machine & dishwasher, wood effect laminate flooring, radiator and uPVC double glazed window to the rear & side.