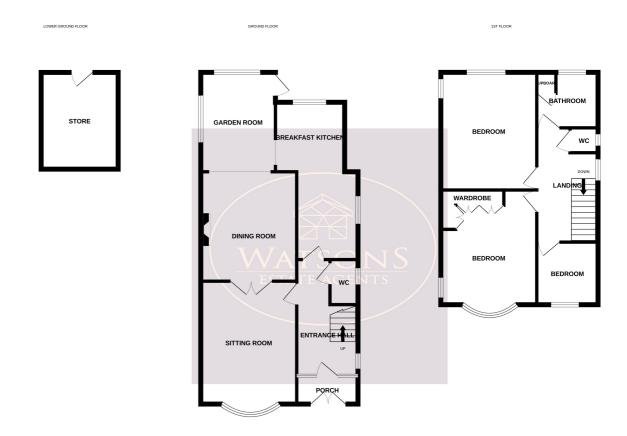

### **Ground Floor**

#### Porch

UPVC double glazed arched front door, tiled flooring and feature stained glass door and windows to the entrance hall.

### **Entrance Hall**

Stairs to the first floor, under stairs storage, wood effect laminate flooring, radiator, obscured uPVC double glazed window to the side. Doors to the lounge, kitchen and downstairs WC.

#### **Downstairs WC**

WC, vanity sink unit, ceiling spotlights and obscured uPVC double glazed window to the side.

#### Lounge

4.39m into the bay x 3.51m (14' 5" x 11' 6") UPVC double glazed window to the front with integrated shutter blinds, wood effect laminate flooring, radiator and French doors to the dining room.

## **Dining Room**

3.93m x 3.49m (12' 11" x 11' 5") Inset multi fuel burner, wood effect laminate flooring, radiator and doors to the breakfast kitchen and rear garden. Open to the garden room.

### **Garden Room**

3.59m x 2.76m (11' 9" x 9' 1") UPVC double glazed window to the rear, wood effect laminate flooring, radiator and obscured uPVC double glazed window to the rear.

## **Breakfast Kitchen**

5.18m x 2.28m (17' 0" x 7' 6") A range of matching wall & base units, work surfaces incorporating an inset sink & drainer unit. Integrated electric oven & hob with extractor over. Plumbing for washing machine & dishwasher, wood effect laminate flooring, radiator and uPVC double glazed window to the rear & side.

#### First Floor

## Landing

Obscured uPVC double glazed window to the side, access to the attic (with dropdown ladder and partly boarded). Doors to all bedrooms, bathroom and WC.

Whilst every attempt has been made to ensure the accuracy of the floorplan contained here, measurement of doors, windows, rooms and any other items are approximate and no responsibility is taken for any error, omission or mis-statement. This plan is for illustrative purposes only and should be used as such by any prospective purchaser. The services, systems and appliances shown have not been tested and no guarante as to their ooesability or efficiency can be levien.

#### Bedroom 1

4.42m into the bay x 3.51m (14' 6" x 11' 6") UPVC double glazed bay window to the front with integrated shutter blinds, uPVC double glazed window to the side with integrated shutter blinds, a range of fitted furniture and radiator.

## Bedroom 2

3.95m x 3.49m (13' 0" x 11' 5") UPVC double glazed windows to the rear & side with integrated shutter blinds, radiator.

## Bedroom 3

2.2m x 2.05m (7' 3" x 6' 9") UPVC double glazed bay window to the front with integrated shutter blinds, exposed wooden flooring, ceiling spotlights and radiator

#### Bathroom

2 piece suite in white comprising vanity sink unit and bath with electric shower over. Obscured uPVC double glazed window to the rear, heated towel rail, airing cupboard housing the combination boiler.

# WC

WC and obscured uPVC double glazed window to the side.