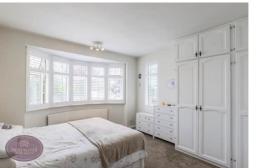

#### Bedroom 1

4.42m into the bay x 3.51m (14' 6" x 11' 6") UPVC double glazed bay window to the front with integrated shutter blinds, uPVC double glazed window to the side with integrated shutter blinds, a range of fitted furniture and radiator.

## Bedroom 2

3.95m x 3.49m (13' 0" x 11' 5") UPVC double glazed windows to the rear & side with integrated shutter blinds, radiator.

## Bedroom 3

2.2m x 2.05m (7' 3" x 6' 9") UPVC double glazed bay window to the front with integrated shutter blinds, exposed wooden flooring, ceiling spotlights and radiator