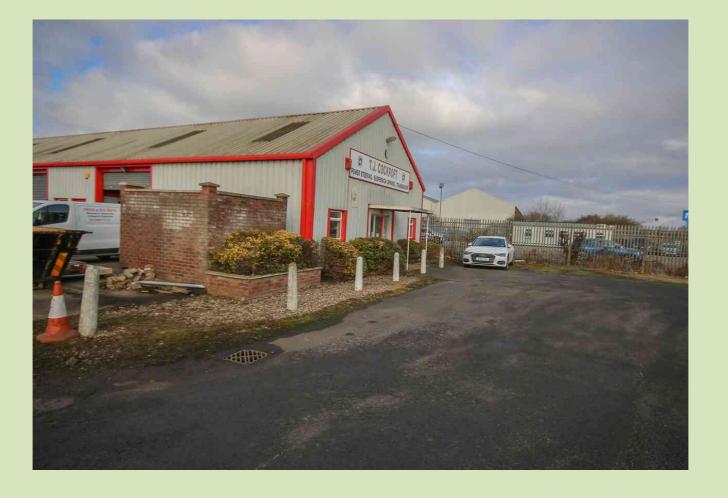

## UNIT 1 SADDLEBOW ROAD, SADDLEBOW, NORFOLK, PE34 3AG

A light industrial/warehouse premises (approx. 1850 sq.ft) of brick and clad construction, situated in a convenient location with parking.

#### **DESCRIPTION**

A light industrial/warehouse premises of brick and clad construction, situated in a convenient location with parking.

The property is approximately 1850 sq.ft. (including mezzanine) and briefly comprises reception area, 2 offices, kitchenette, cloakroom and mezzanine.

There is a roller shutter door to the side and parking to the front and side of the unit.

The property is located on the south side of the town fronting Saddlebow Road approx 1/2 mile from the A47 Southern Bypass.