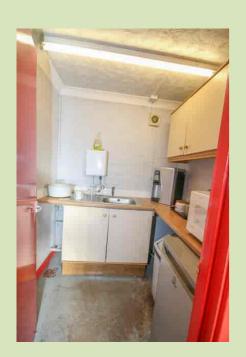

#### **KITCHENETTE**

1.76m x 1.79m (5' 9" x 5' 10") 'L' shaped worktop with stainless steel sink unit and water heater, double cupboard under, worktop, wall cupboard, extractor, electric wall heater.