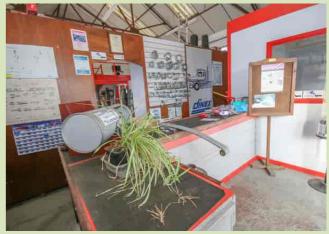

#### **RECEPTION AREA**

6.19m x 3.59m (20' 4" x 11' 9") Door to the front of the property, serving counter.

#### **WORKSHOP AREA**

8.58m x 9.90m (28' 2" x 32' 6") Excluding mezzanine.