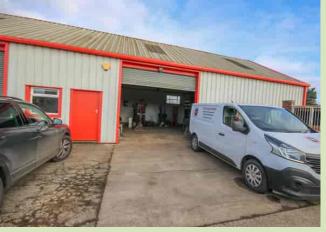

#### **DESCRIPTION**

A light industrial/warehouse premises of brick and clad construction, situated in a convenient location with parking.

The property is approximately 1850 sq.ft. (including mezzanine) and briefly comprises reception area, 2 offices, kitchenette, cloakroom and mezzanine.

There is a roller shutter door to the side and parking to the front and side of the unit.

The property is located on the south side of the town fronting Saddlebow Road approx 1/2 mile from the A47 Southern Bypass.

#### OUTSDIE

The property has a shared access with an adjoining unit to the rear via twin gates giving access to parking for approximately 4 cars to the front of the building. The property is enclosed by fenced and heras fenced boundaries. Further parking area to the side of the unit for numerous vehicles, giving access to a roller shutter door. Lockable bin storage area. Roller shutter is approximately 3.29m x 3.54m.