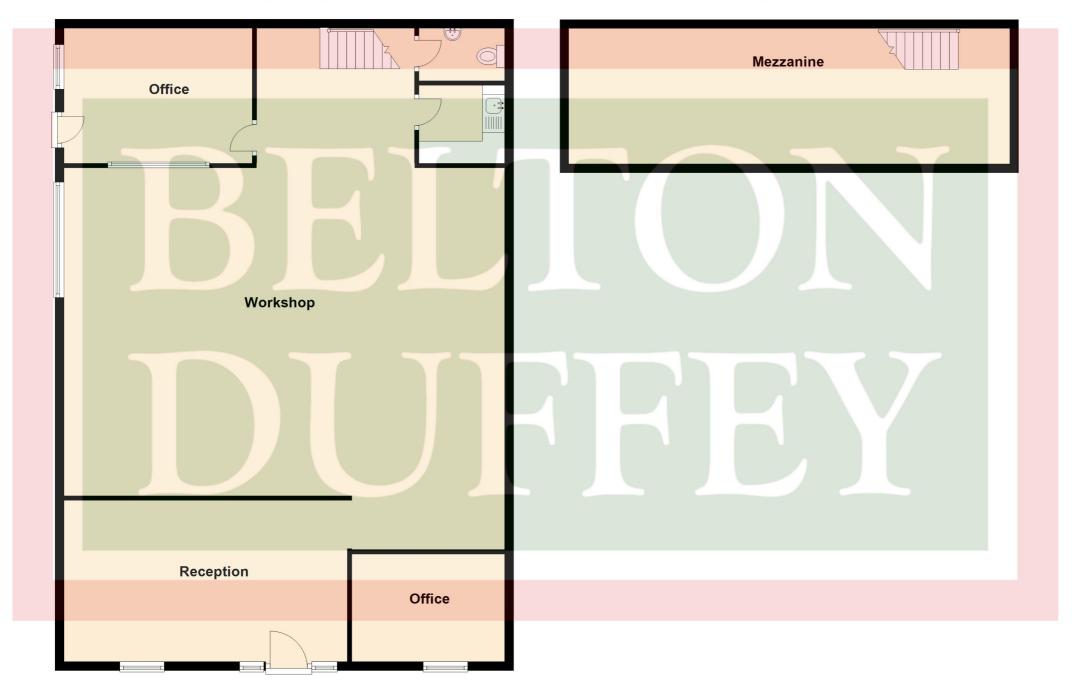

#### **DESCRIPTION**

A light industrial/warehouse premises of brick and clad construction, situated in a convenient location with parking.

The property is approximately 1850 sq.ft. (including mezzanine) and briefly comprises reception area, 2 offices, kitchenette, cloakroom and mezzanine.

#### **BULIDING SIZE**

14.32m x 9.85m (47' 0" x 32' 4") ceiling height 4.05m Minimum and 6.57 maximum.

Built of brick walls under a pitched clad roof with clad external walls.

#### **RECEPTION AREA**

6.19m x 3.59m (20' 4" x 11' 9") Door to the front of the property, serving counter.

#### **WORKSHOP AREA**

8.58m x 9.90m (28' 2" x 32' 6") Excluding mezzanine.

#### AREA GIVING ACCESS TO SECOND OFFICE

3.57m x 3.14m (11' 9" x 10' 4") Staircase to mezzanine

#### **KITCHENETTE**

1.76m x 1.79m (5' 9" x 5' 10") 'L' shaped worktop with stainless steel sink unit and water heater, double cupboard under, worktop, wall cupboard, extractor, electric wall heater.

#### **CLOAKROOM**

1.75m x 1.15m (5' 9" x 3' 9") Low level WC, wash hand basin with water heater, extractor, electric wall heater.

#### **REAR OFFICE**

4.21m x 3.05m (13' 10" x 10' 0") Timber door to outside, double glazed window onto parking area, various work areas and single glazed window onto workshop.

#### **MEZZANINE**

9.83m x 3.14m (32' 3" x 10' 4") With balustrade.

#### **FRONT OFFICE**

3.41m x 2.40m (11' 2" x 7' 10") Work stations, single glazed window onto reception area, double glazed window to front.