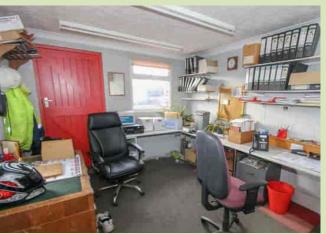

#### **REAR OFFICE**

4.21m x 3.05m (13' 10" x 10' 0") Timber door to outside, double glazed window onto parking area, various work areas and single glazed window onto workshop.

#### **FRONT OFFICE**

3.41m x 2.40m (11' 2" x 7' 10") Work stations, single glazed window onto reception area, double glazed window to front.