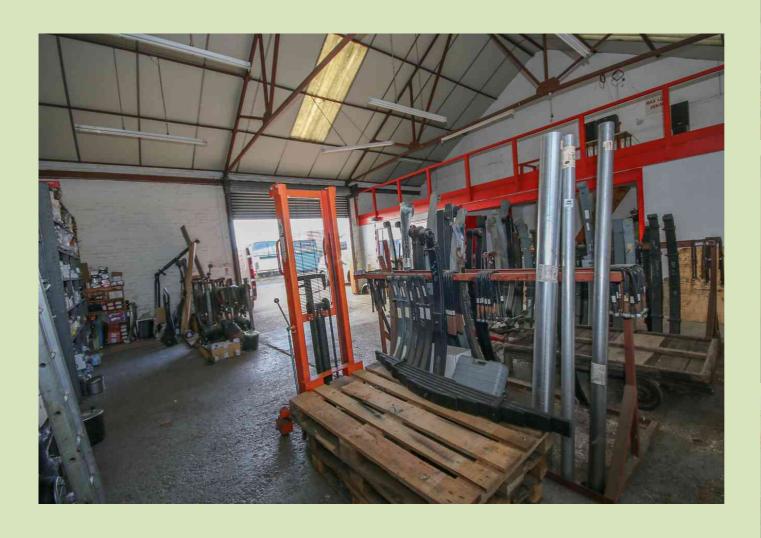

#### **WORKSHOP AREA**

8.58m x 9.90m (28' 2" x 32' 6") Excluding mezzanine.

#### **MEZZANINE**

9.83m x 3.14m (32' 3" x 10' 4") With balustrade.