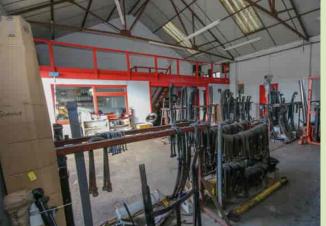

#### **WORKSHOP AREA**

8.58m x 9.90m (28' 2" x 32' 6") Excluding mezzanine.

#### **MEZZANINE**

9.83m x 3.14m (32' 3" x 10' 4") With balustrade.