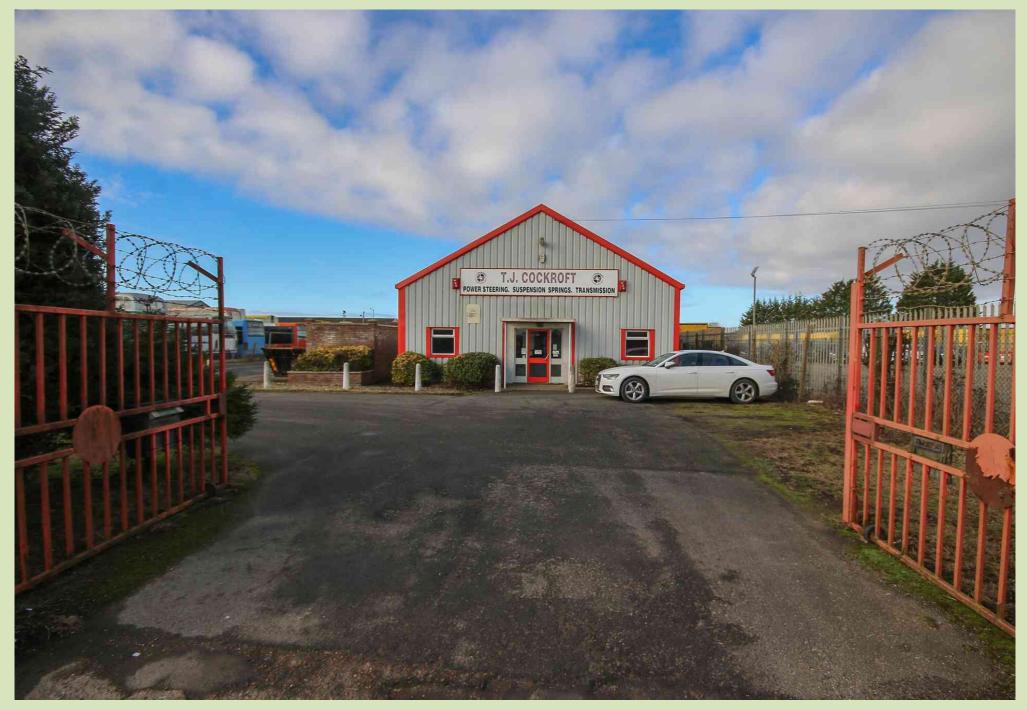

## UNIT 1 SADDLEBOW ROAD, SADDLEBOW, NORFOLK, PE34 3AG

A light industrial/warehouse premises (approx. 1850 sq.ft) of brick and clad construction, situated in a convenient location with parking.

#### **DESCRIPTION**

A light industrial/warehouse premises of brick and clad construction, situated in a convenient location with parking.

The property is approximately 1850 sq.ft. (including mezzanine) and briefly comprises reception area, 2 offices, kitchenette, cloakroom and mezzanine.

There is a roller shutter door to the side and parking to the front and side of the unit.

The property is located on the south side of the town fronting Saddlebow Road approx 1/2 mile from the A47 Southern Bypass.