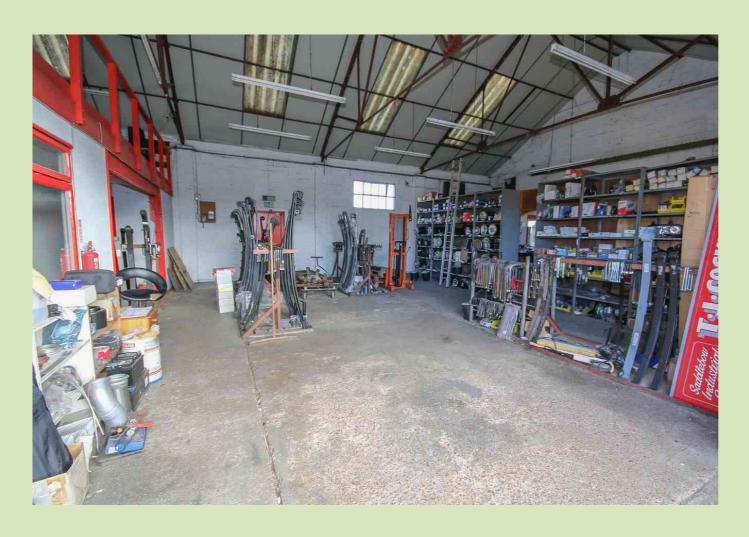

#### **WORKSHOP AREA**

8.58m x 9.90m (28' 2" x 32' 6") Excluding mezzanine.

#### OUTSDIE

The property has a shared access with an adjoining unit to the rear via twin gates giving access to parking for approximately 4 cars to the front of the building. The property is enclosed by fenced and heras fenced boundaries. Further parking area to the side of the unit for numerous vehicles, giving access to a roller shutter door. Lockable bin storage area. Roller shutter is approximately 3.29m x 3.54m.