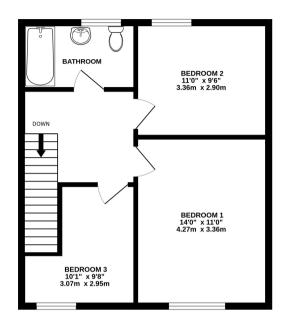

# **FIRST FLOOR**

LANDING A generous landing with doors to rooms

**BEDROOM 1** Double glazed window to front, radiator

# BEDROOM 2

Double glazed window to rear, access to loft space which has good head height and is perfect for storage, radiator

# BEDROOM 3

Double glazed window to front, radiator, wood style flooring

## BATHROOM

Double glazed window to rear, panel bath with electric shower unit and screen, pedestal hand wash basin, low level WC. Wood style flooring, chrome towel rail