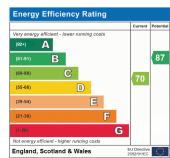

FPC band C

#### Council Tax Band: B

Tenure: Freehold

Services: Mains water, gas and electric are connected, mains drainage

Fixtures & Fittings: Carpets, oven hob and extractor

Broadband type & speed: Standard 16Mbps / Superfast 71 Mbps Known mobile reception issues: None