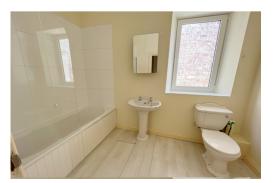

## BATHROOM

Double glazed window to rear, panel bath with electric shower unit and screen, pedestal hand wash basin, low level WC. Wood style flooring, chrome towel rail