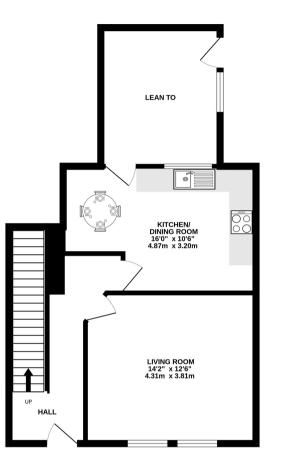

#### GROUND FLOOR ENTRANCE HALL

Front door opens into hall with doors to rooms, stairs to first floor landing, radiator, wood style flooring

#### LIVING ROOM

A generous room with two double glazed windows to front, electric fire with hearth, double radiator, wood style flooring

# **KITCHEN/DINING ROOM**

Window to rear, part glazed stable door to lean-to, fitted range of base and wall mounted units with work surfaces, single drainer sink unit, electric hob with oven and extractor, space for washing machine and fridge freezer, space for table and chairs, double radiator, tiled flooring

# LEAN-TO

Steps leading up front kitchen, tiled floor, polycarbonate roof, part glazed door to rear

# **FIRST FLOOR**

LANDING A generous landing with doors to rooms

**BEDROOM 1** Double glazed window to front, radiator

# BEDROOM 2

Double glazed window to rear, access to loft space which has good head height and is perfect for storage, radiator

# BEDROOM 3

Double glazed window to front, radiator, wood style flooring

## BATHROOM

Double glazed window to rear, panel bath with electric shower unit and screen, pedestal hand wash basin, low level WC. Wood style flooring, chrome towel rail