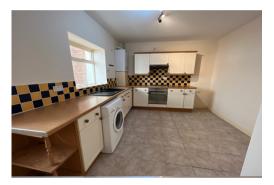

# **KITCHEN/DINING ROOM**

Window to rear, part glazed stable door to lean-to, fitted range of base and wall mounted units with work surfaces, single drainer sink unit, electric hob with oven and extractor, space for washing machine and fridge freezer, space for table and chairs, double radiator, tiled flooring