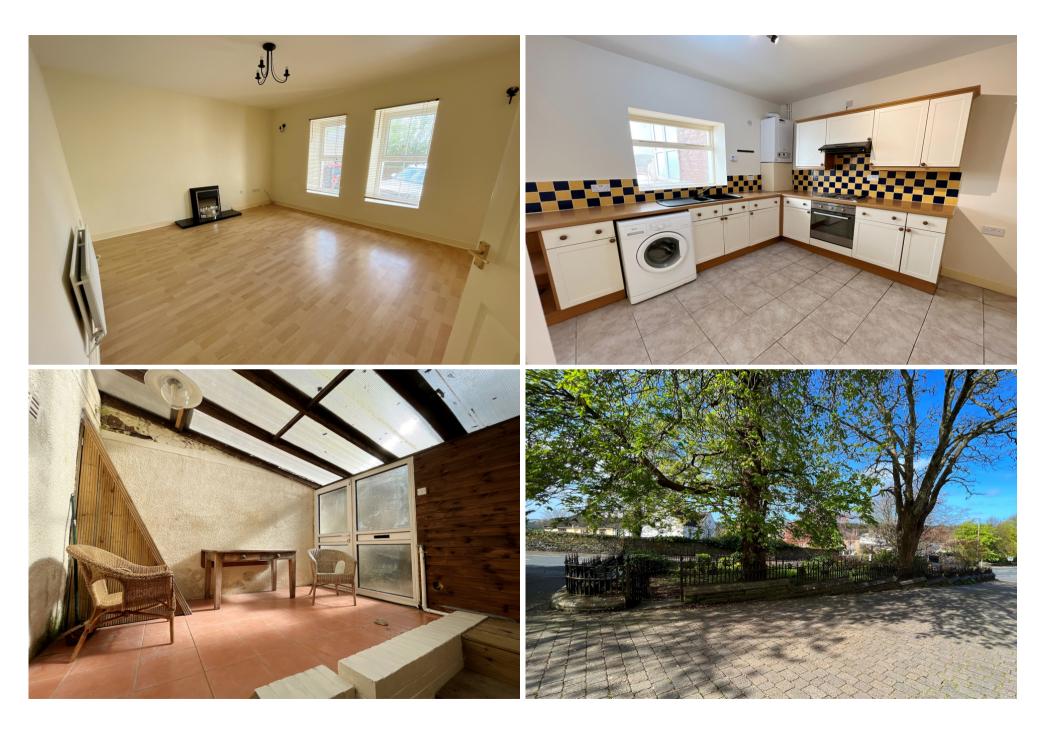

#### GROUND FLOOR ENTRANCE HALL

Front door opens into hall with doors to rooms, stairs to first floor landing, radiator, wood style flooring

#### LIVING ROOM

A generous room with two double glazed windows to front, electric fire with hearth, double radiator, wood style flooring

# **KITCHEN/DINING ROOM**

Window to rear, part glazed stable door to lean-to, fitted range of base and wall mounted units with work surfaces, single drainer sink unit, electric hob with oven and extractor, space for washing machine and fridge freezer, space for table and chairs, double radiator, tiled flooring

# LEAN-TO

Steps leading up front kitchen, tiled floor, polycarbonate roof, part glazed door to rear

#### EXTERNALLY

To the front of the property there are two parking spaces. Across the access road is a shared residents garden enclosed by railings and with various trees and planting