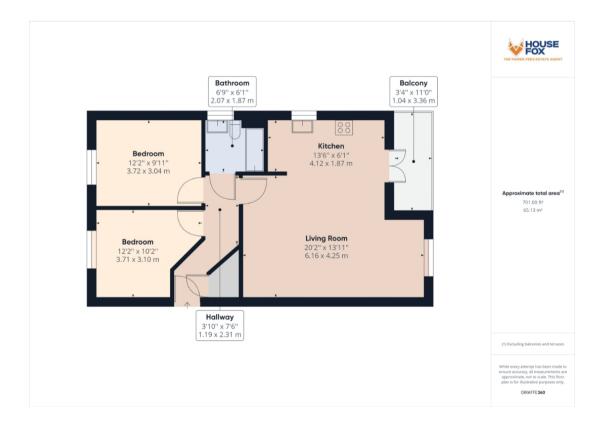

#### Entrance Hall

3' 10" x 7' 6" (1.19m x 2.31m)

# Open Plan Living/Dining

20' 2" x 13' 11" (6.16m x 4.25m) Radiator; Upvc double glazed window to front and doors to balcony

# Kitchen Area

13' 6" x 6' 1" (4.12m x 1.87m) kitchen offers a range of wall and base units with worktops over, hob with extractor hood over and electric oven under, spaces for washing machine and fridge freezer, inset stainless steel sink/drainer; Upvc window to side and doors to balcony to front.

### Balcony

3' 4" x 11' 0" (1.04m x 3.36m) Glass fronted balcony area to front views

### Bedroom 1

12' 2" x 9' 11" (3.71m x 3.02m) Radiator; Upvc double glazed window to rear

# Bedroom 2

12' 2" x 10' 2" (3.71m x 3.10m) Radiator; Upvc double glazed window to rear

#### Bathroom

6' 9" x 6' 1" (2.07m x 1.87m) Radiator; Upvc double glazed window to side; white suite of Wc, basin and bath with shower over and glass screen

#### **FLOORPLAN & EPC**