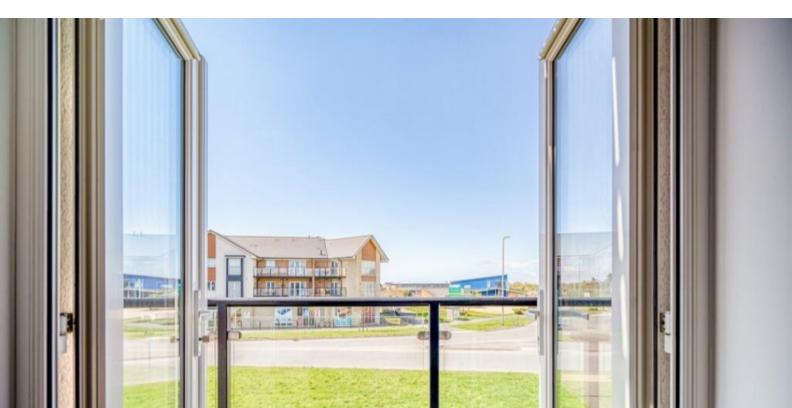

# Open Plan Living/Dining

20' 2" x 13' 11" (6.16m x 4.25m) Radiator; Upvc double glazed window to front and doors to balcony

# Kitchen Area

13' 6" x 6' 1" (4.12m x 1.87m) kitchen offers a range of wall and base units with worktops over, hob with extractor hood over and electric oven under, spaces for washing machine and fridge freezer, inset stainless steel sink/drainer; Upvc window to side and doors to balcony to front.

### Balcony

3' 4" x 11' 0" (1.04m x 3.36m) Glass fronted balcony area to front views