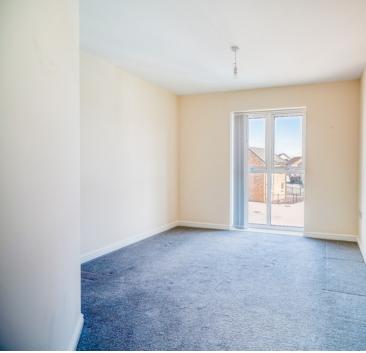

### Bedroom 1

12' 2" x 9' 11" (3.71m x 3.02m) Radiator; Upvc double glazed window to rear

# Bedroom 2

12' 2" x 10' 2" (3.71m x 3.10m) Radiator; Upvc double glazed window to rear