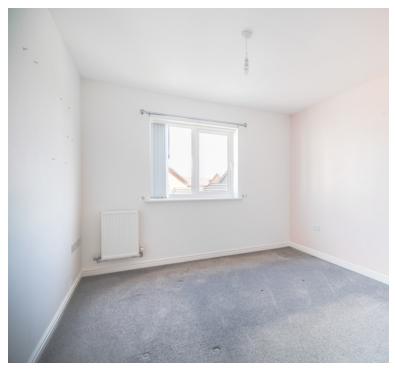

### Bedroom 1

12' 2" x 9' 11" (3.71m x 3.02m) Radiator; Upvc double glazed window to rear

# Bedroom 2

12' 2" x 10' 2" (3.71m x 3.10m) Radiator; Upvc double glazed window to rear