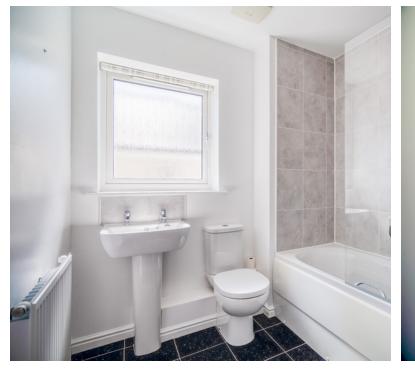

#### Bathroom

6' 9" x 6' 1" (2.07m x 1.87m) Radiator; Upvc double glazed window to side; white suite of Wc, basin and bath with shower over and glass screen