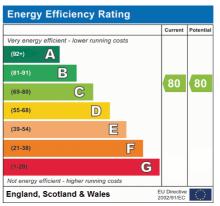

SHARE OF FREEHOLD - 999 YEARS FROM 2013

SERVICE CHARGES - £1750 PER ANNUM

SHAKE OF FREEHOLD - 999 YEARS FROM 2013

PRICE £350,000 Share of Freehold

COUNCIL TAX BAND - D

Total area: approx. 75.1 sq. metres (808.3 sq. feet)