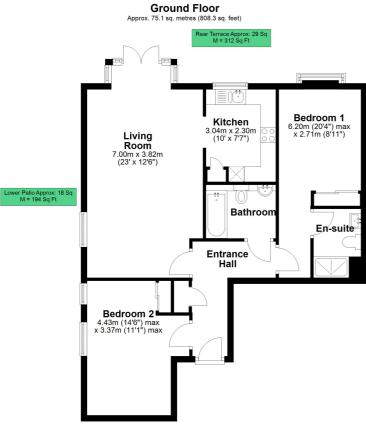

SHARE OF FREEHOLD - 999 YEARS FROM 2013

SERVICE CHARGES - £1750 PER ANNUM

SHAKE OF FREEHOLD - 999 YEARS FROM 2013

PRICE £350,000 Share of Freehold

COUNCIL TAX BAND - D

Total area: approx. 75.1 sq. metres (808.3 sq. feet)

Floorplan is for Illustration purposes only. All measurements are approximate and should be verified. Total Floor Area includes any garages, outhouses or ancillary buldings shown on the floorplan.

EPC and Floorplan prodced by WWW.G-Whis.net
Plan produced using PlanUp.