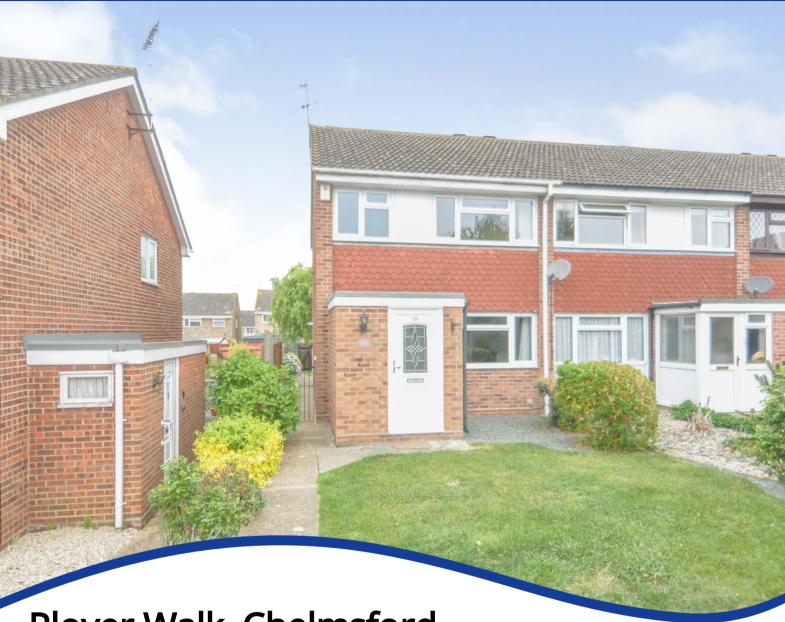

- Plover Walk, Chelmsford, Essex. CM2 8XX
  - THREE BED END OF TERRACE
  - WALKWAY LOCATION
  - LOUNGE
  - KITCHEN / DINING ROOM

- CONSERVATORY
- PLEASANT FRONT AND REAR GARDENS
- GAS CENTRAL HEATING
- DOUBLE GLAZED WINDOWS

## **PROPERTY DESCRIPTION**

LOCATED ON A WALKWAY, IS THIS WELL PRESENTED THREE BEDROOM END OF TERRACE FAMILY HOME. THE ACCOMMODATION COMPRISES OF AN ENTRANCE LOBBY, LOUNGE, KITCHEN/DINING ROOM AND CONSERVATORY TO THE GROUND FLOOR WITH THREE BEDROOMS AND A FAMILY BATHROOM TO THE FIRST FLOOR. THE PROPERTY FURTHER BENEFITS FROM GAS CENTRAL HEATING, DOUBLE GLAZING AND PLEASANT FRONT AND REAR GARDENS.

**BEDROOM ONE** 

14' 11" x 8' 5" (4.55m x 2.57m)

**BEDROOM THREE** 

9' 7" x 6' 0" PLUS DOOR RECESS (2.92m x 1.83m)

**EXTERIOR** 

AS PREVIOUSLY MENTIONED THE PROPERTY IS LOCATED ON A WALKWAY AND HAS FRONT AND REAR GARDENS.