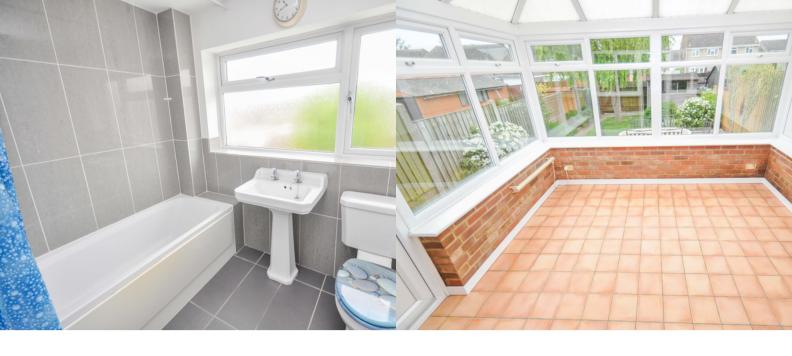

14' 11" x 9' 0" (4.55m x 2.74m)

CONSERVATORY

11' 8" x 9' 9" (3.56m x 2.97m)

FIRST FLOOR LANDING

DOORS TO:

**FAMILY BATHROOM** 

**BEDROOM TWO** 

12' 7" x 8' 5" (3.84m x 2.57m)