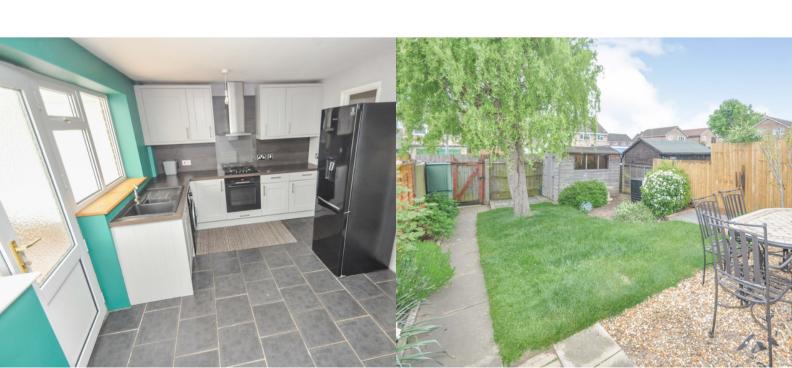

## **ROOM DESCRIPTIONS**

PROPERTY INFORMATION

(WITH APPROXIMATE ROOM SIZES)
DOUBLE GLAZED ENTRANCE DOOR LEADS INTO ENTRANCE LOBBY.

**ENTRANCE LOBBY** 

DOOR TO LOUNGE

LOUNGE

14' 8" x 13' 8" (4.47m x 4.17m)

KITCHEN/DINING ROOM

**BEDROOM ONE** 

14' 11" x 8' 5" (4.55m x 2.57m)

**BEDROOM THREE** 

9' 7" x 6' 0" PLUS DOOR RECESS (2.92m x 1.83m)

**EXTERIOR** 

AS PREVIOUSLY MENTIONED THE PROPERTY IS LOCATED ON A WALKWAY AND HAS FRONT AND REAR GARDENS.