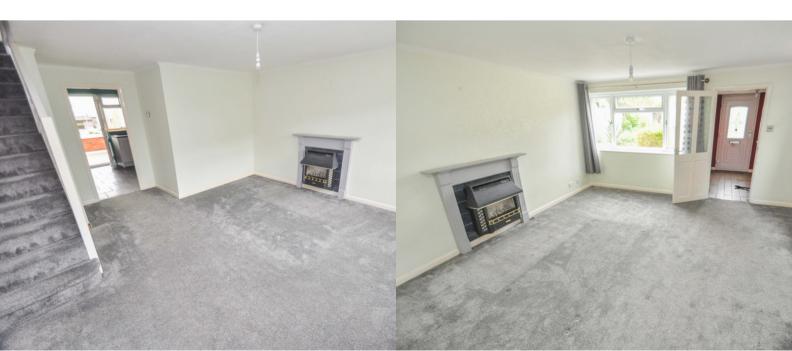

## **ROOM DESCRIPTIONS**

PROPERTY INFORMATION

(WITH APPROXIMATE ROOM SIZES)
DOUBLE GLAZED ENTRANCE DOOR LEADS INTO ENTRANCE LOBBY.

**ENTRANCE LOBBY** 

DOOR TO LOUNGE

LOUNGE

14' 8" x 13' 8" (4.47m x 4.17m)

KITCHEN/DINING ROOM