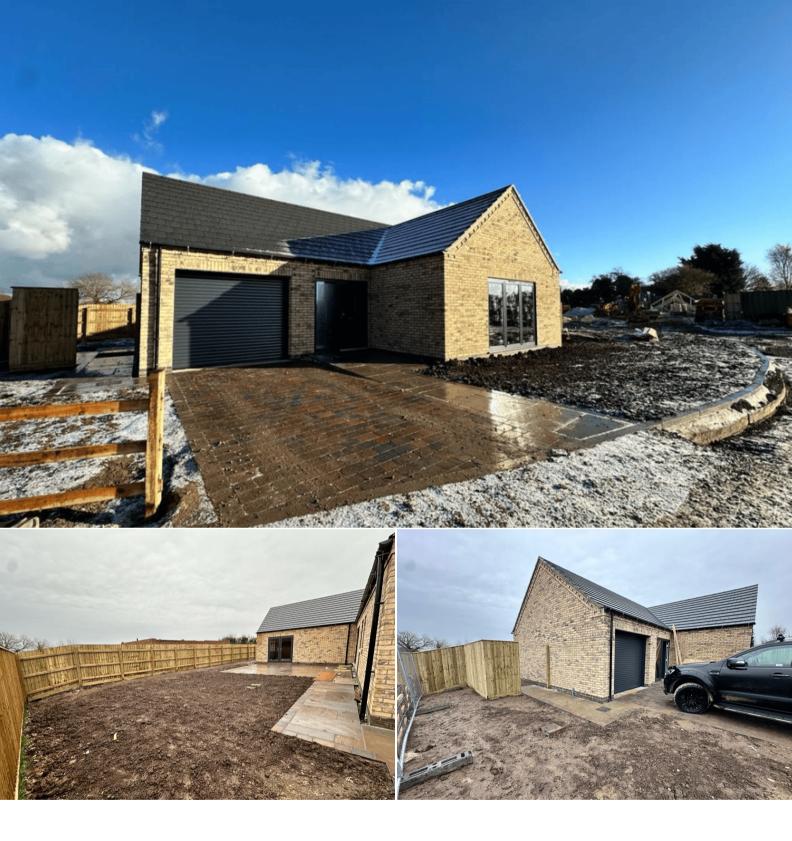

## Poors End Louth

Bettermove are proud to present this 3 bedroom detached house in Grainthorpe available with no forward chain.

The property benefits from double glazing, air source heat pump and has off street parking available via the driveway and garage. The council tax band is to be confirmed.

The interior of this beautifully presented property comprises a spacious living room, fitted kitchen, 3 bedrooms and the family bathroom. The exterior boasts a private rear garden, perfect for enjoying the summer months.

Located in the popular village of Grainthorpe, the property is close to a range of amenities, including shops, restaurants and pubs. Excellent transport connections can be found from the A16 and many local bus routes providing easy access to Louth and Grimsby.