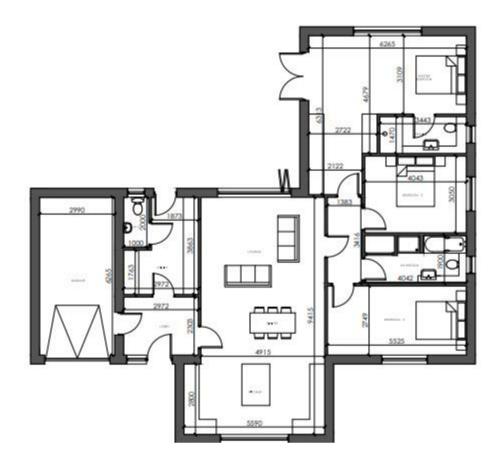

The interior of this beautifully presented property comprises a spacious living room, fitted kitchen, 3 bedrooms and the family bathroom. The exterior boasts a private rear garden, perfect for enjoying the summer months.