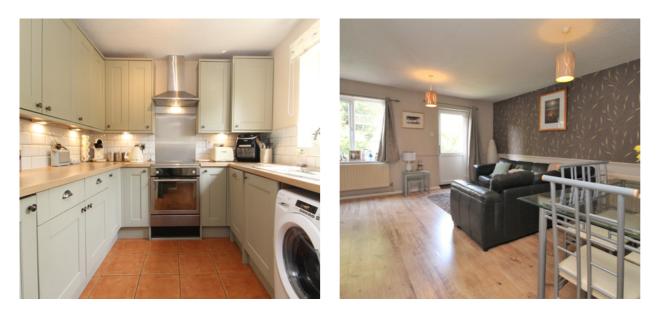

#### ENTRANCE HALL

KITCHEN 8' 8" x 8' 1" (2.64m x 2.46m)

LOUNGE / DINER 16' 0" x 15' 2" (4.88m x 4.62m)