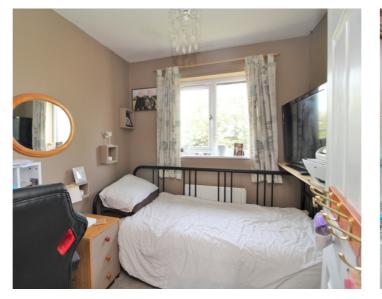

# **FIRST FLOOR**

BEDROOM ONE 12' 4" x 8' 8" (3.76m x 2.64m)

**BEDROOM TWO** 11' 10" x 8' 9" (3.61m x 2.67m)

**BEDROOM THREE** 7' 8" x 7' 2" (2.34m x 2.18m)