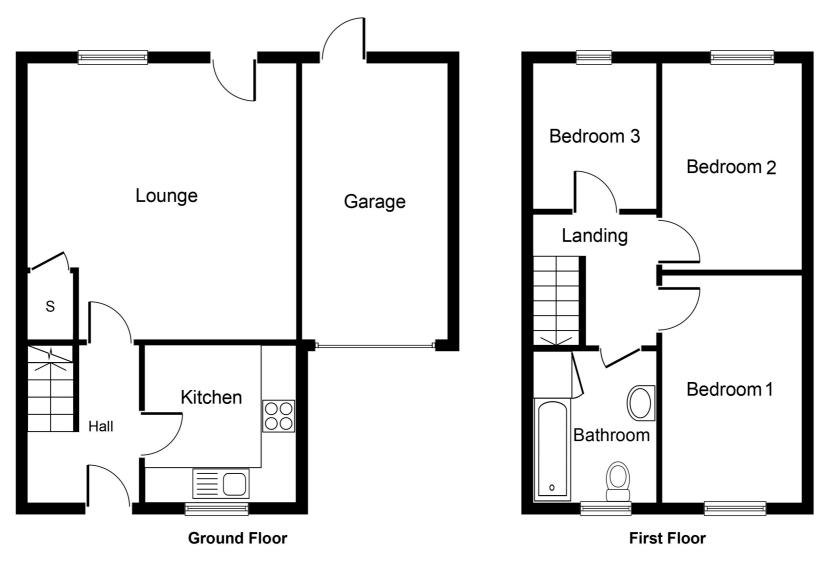

The accommodation in brief comprises; ground floor - entrance hall, kitchen and lounge/diner. The first floor offers three bedrooms and a family bathroom. This property also benefits from a rear garden and single garage with off road parking for one car.

### **GROUND FLOOR**

#### ENTRANCE HALL

KITCHEN 8' 8" x 8' 1" (2.64m x 2.46m)

LOUNGE / DINER 16' 0" x 15' 2" (4.88m x 4.62m)

# **FIRST FLOOR**

BEDROOM ONE 12' 4" x 8' 8" (3.76m x 2.64m)

**BEDROOM TWO** 11' 10" x 8' 9" (3.61m x 2.67m)

**BEDROOM THREE** 7' 8" x 7' 2" (2.34m x 2.18m)

## EXTERIOR

**REAR GARDEN** 

SINGLE GARAGE AND OFF ROAD PARKING

Whilst every attempt has been made to ensure the accuracy of the floor plan contained here, measurements of doors, windows, rooms and any other items are approximate and no responsibility is taken for any error, omission, or mis-statement. The measurements should not be relied upon for valuation, transaction and/or funding purposes This plan is for illustrative purposes only and should be used as such by any prospective purchaser or tenant. The services, systems and appliances shown have not been tested and no guarantee as to their operability or efficiency can be given.