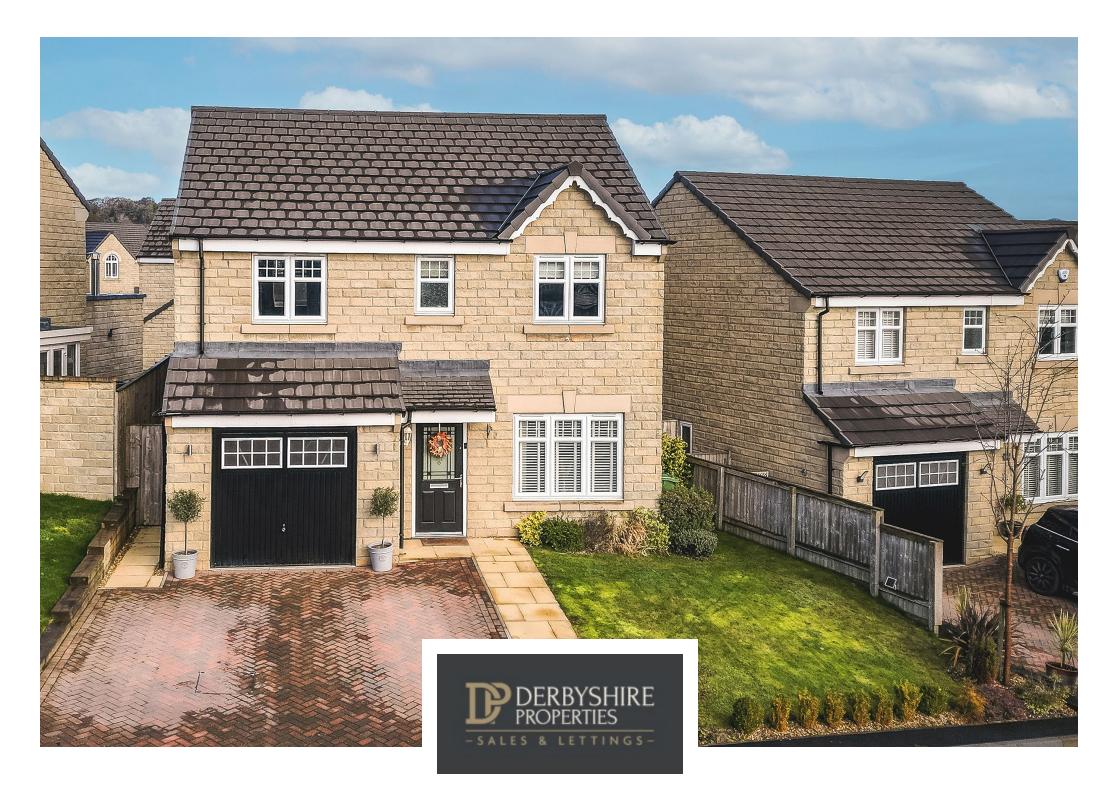

## Sherwood Drive, Crich, Matlock, Derbyshire DE4 5NL £367,000 - Freehold

## **PROPERTY DESCRIPTION**

Derbyshire Properties are delighted to present this beautifully presented four bedroom detached family home, located in the highly sought-after village of Crich (close to Belper and Matlock). The superbly appointed accommodation comprises of an entrance hallway with staircase to the first floor landing, beautifully presented lounge, superb 'open plan' kitchen/diner, utility room and study/playroom. To the first floor:- the landing leads to all four bedrooms and family bathroom, with the master bedroom having an en-suite shower facility. Outside the property offers a sizable frontage with a block paved driveway, providing parking for two vehicles and provides direct access into a garage with open over door, light and power (part of the garage has been converted into a playroom) lawned frontage complete the front garden with side access pathway. The rear garden offers a full width paved patio, lawn, timber fenced boundaries, corner paved patio and barbecue entertaining area.