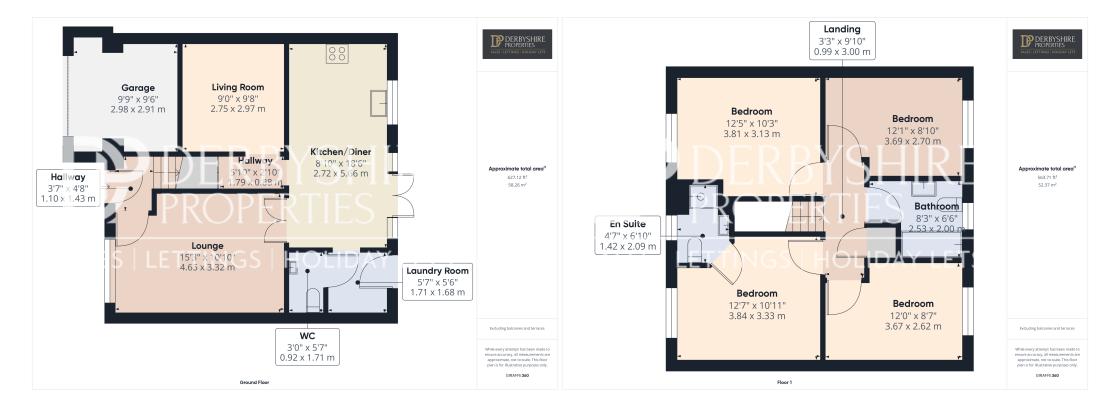

## **PROPERTY DESCRIPTION**

Derbyshire Properties are delighted to present this beautifully presented four bedroom detached family home, located in the highly sought-after village of Crich (close to Belper and Matlock). The superbly appointed accommodation comprises of an entrance hallway with staircase to the first floor landing, beautifully presented lounge, superb 'open plan' kitchen/diner, utility room and study/playroom. To the first floor:- the landing leads to all four bedrooms and family bathroom, with the master bedroom having an en-suite shower facility. Outside the property offers a sizable frontage with a block paved driveway, providing parking for two vehicles and provides direct access into a garage with open over door, light and power (part of the garage has been converted into a playroom) lawned frontage complete the front garden with side access pathway. The rear garden offers a full width paved patio, lawn, timber fenced boundaries, corner paved patio and barbecue entertaining area.